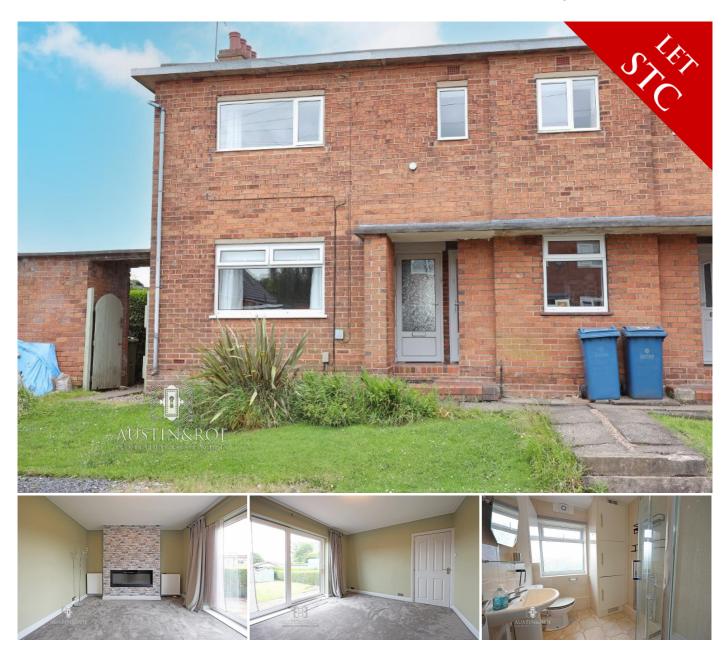

## 1 BEDROOM FLAT FOR RENT - £595 PER MONTH

Poplar Close, Stone, Staffordshire, ST15 0JB

## **KEY FEATURES**

• WELL PRESENTED GROUND FLOOR APARTMENT • ONE DOUBLE BEDROOM • LOUNGE WITH FEATURE FIREPLACE • FITTED KITCHEN • SHOWER ROOM • SHARED GARDEN TO THE REAR • ONE PARKING SPACE • OFFERED UNFURNISHED

## **DESCRIPTION**

Austin & Roe are proud to bring to market this modern, recently refurbished one bedroom ground floor apartment located within walking distance to Stone town centre. This well presented apartment comprises of its own entrance hallway, fitted shower room with one double bedroom, spacious lounge with feature fireplace and door leading onto the garden, fitted kitchen, Available Immediately. Offered unfurnished.