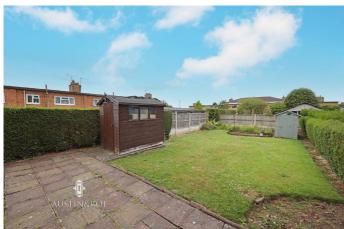

## **KEY FEATURES**

• WELL PRESENTED GROUND FLOOR APARTMENT • ONE DOUBLE BEDROOM • LOUNGE WITH FEATURE FIREPLACE • FITTED KITCHEN • SHOWER ROOM • SHARED GARDEN TO THE REAR • ONE PARKING SPACE • OFFERED UNFURNISHED

## **DESCRIPTION**

Austin & Roe are proud to bring to market this modern, recently refurbished one bedroom ground floor apartment located within walking distance to Stone town centre. This well presented apartment comprises of its own entrance hallway, fitted shower room with one double bedroom, spacious lounge with feature fireplace and door leading onto the garden, fitted kitchen, Available Immediately. Offered unfurnished.