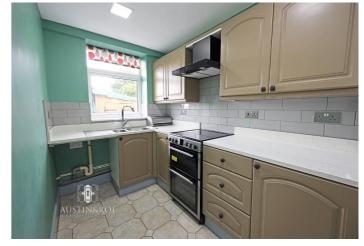

## **DESCRIPTION**

Austin & Roe are proud to bring to market this modern, recently refurbished one bedroom ground floor apartment located within walking distance to Stone town centre. This well presented apartment comprises of its own entrance hallway, fitted shower room with one double bedroom, spacious lounge with feature fireplace and door leading onto the garden, fitted kitchen, Available Immediately. Offered unfurnished.