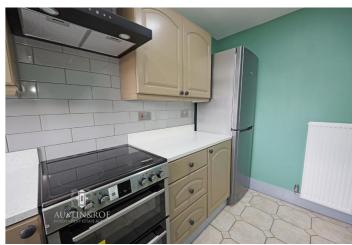

## **KEY FEATURES**

• WELL PRESENTED GROUND FLOOR APARTMENT • ONE DOUBLE BEDROOM • LOUNGE WITH FEATURE FIREPLACE • FITTED KITCHEN • SHOWER ROOM • SHARED GARDEN TO THE REAR • ONE PARKING SPACE • OFFERED UNFURNISHED

## **DESCRIPTION**

Austin & Roe are proud to bring to market this modern, recently refurbished one bedroom ground floor apartment located within walking distance to Stone town centre. This well presented apartment comprises of its own entrance hallway, fitted shower room with one double bedroom, spacious lounge with feature fireplace and door leading onto the garden, fitted kitchen, Available Immediately. Offered unfurnished.