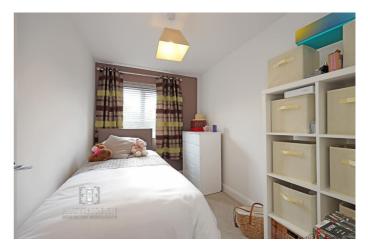

**Bedroom 2** - 9' 10" x 9' 10" (3.02m x 3.02m) The Second Bedroom has neutral décor, a white ceiling with central pendant light fitting, a double glazed window with fitted venetian blinds to the rear aspect and wall mounted central heating radiator below, and a neutral fitted carpet.

Bedroom 3 - 6' 11" x 9' 10" (2.12m x 3.02m) The Third Bedroom has neutral décor with one taupe feature wall, a white ceiling with central pendant light fitting, a double glazed window with fitted venetian blinds to the rear aspect and wall mounted central heating radiator below, and a neutral fitted carpet.

**Bedroom 4** - 7' 4" x 8' 9" (2.25m x 2.69m) The Fourth Bedroom has neutral décor, a white ceiling with central pendant light fitting, a double glazed window with fitted venetian blinds to the front aspect, a wall mounted central heating radiator and a neutral fitted carpet.