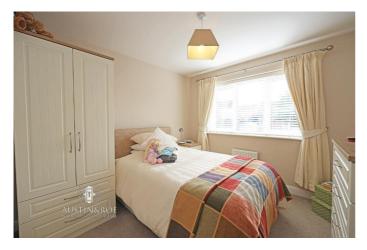

Master Bedroom - 9' 5" x 10' 2" (2.89m x 3.1m) The Master Bedroom has neutral décor with taupe feature wall, a white ceiling with pendant light fitting, two double glazed windows to the front aspect with fitted venetian blinds and wall mounted central heating radiator below, fitted wardrobes with contemporary sliding doors and neutral fitted carpet.