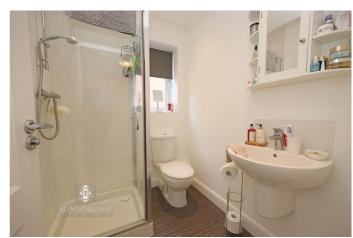

Master Bedroom En-Suite - 6' 2" x 5' 1" (1.88m x 1.57m) The En-Suite shower room has neutral décor with white wall tiling in the showering area and wash hand basin splashback, a white ceiling with recessed spot lights, an obscured glass double glazed window to the side aspect, a wall mounted central heating radiator and contemporary patterned vinyl flooring. The white sanitaryware consists of a showering cubicle with glass screen and chrome fittings, a wall hung wash hand basin with chrome mixer tap, and a close coupled WC with push button flush.