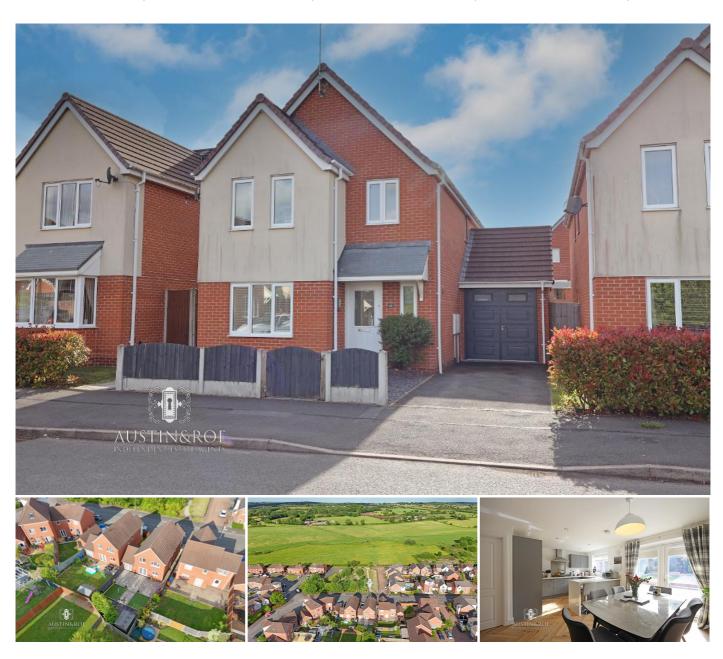

#### **DESCRIPTION**

Austin & Roe have great pleasure in offering For Sale this beautifully presented Four Bedroom Detached House with integral garage, drive and an enclosed garden at the rear. The property is located in Weston Coyney close to local amenities and has great commuter links.

The Property comprises an Entrance Porch, Hallway, Living Room, Kitchen, Dining Area, Utility, Garden Room, Ground Floor WC and Half Garage on the Ground Floor; to the First Floor is the Landing, Master Bedroom with En Suite, Three further Bedrooms and Family Bathroom. The Property benefits from gas central heating and double glazing.

At the front of the property is a 'Tarmacadam" driveway with gravel border and a paved path leading to the entrance. To the side is a timber gate leading to the rear Garden. The beautifully landscaped tiered rear Garden has a large paved patio area for alfresco dining and outdoor entertaining, stepping up on to a lawned area with central paved path, leading up again to a gravelled garden with mature shrubbery and garden shed.

#### LOCATION

From the A50 Junction at Meir, head North on Weston Road A520 for around 1.5 miles, turn right on to Main Street, the Property is on your right.