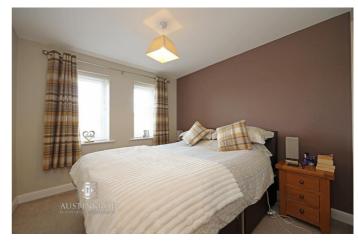

Master Bedroom - 9' 5" x 10' 2" (2.89m x 3.1m) The Master Bedroom has neutral décor with taupe feature wall, a white ceiling with pendant light fitting, two double glazed windows to the front aspect with fitted venetian blinds and wall mounted central heating radiator below, fitted wardrobes with contemporary sliding doors and neutral fitted carpet.