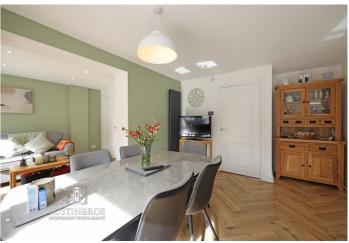

Dining Area - 8' 8" x 16' 0" (2.66m x 4.88m) The Dining Area has décor as per the Kitchen, with a double glazed patio door to the Garden

fitted with integral Venetian blinds, a central pendant light fitting, TV connection and herringbone patterned oak flooring. An opening leads in to the Garden Room.

Garden Room - 8' 4" x 10' 9" (2.56m x 3.29m) The Garden Room has neutral décor with one green wall, a white ceiling with recessed spot lights, a double glazed patio door with integral Venetian blinds to the Garden, a contemporary grey vertical wall mounted central heating radiator and herringbone patterned oak flooring.