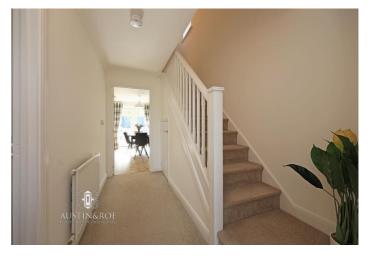

#### GROUND FLOOR

Hallway - 17' 7" x 3' 8" (5.37m x 1.14m) The property is entered via a white composite glazed door into a welcoming Entrance Hall with neutral décor, a white ceiling with central light fitting, wall mounted central heating radiator and neutral fitted carpet.

#### FIRST FLOOR

Stairs and Landing - 10' 7" x 11' 10" (3.25m x 3.61m) The Stairs rise from the hallway with neutral décor, white balustrade and handrail and a neutral fitted carpet.

The landing has neutral décor, a white ceiling with central chrome light fitting, a double glazed window to the side aspect with fitted venetian blind an a neutral fitted carpet.