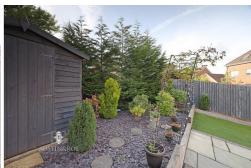

At the front of the property is a 'Tarmacadam" driveway with gravel border and a paved path leading to the entrance. To the side is a timber gate leading to the rear Garden. The beautifully landscaped tiered rear Garden has a large paved patio area for alfresco dining and outdoor entertaining, stepping up on to a lawned area with central paved path, leading up again to a gravelled garden with mature shrubbery and garden shed.