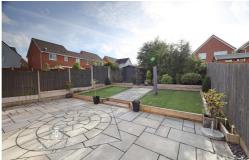

At the front of the property is a 'Tarmacadam" driveway with gravel border and a paved path leading to the entrance. To the side is a timber gate leading to the rear Garden. The beautifully landscaped tiered rear Garden has a large paved patio area for alfresco dining and outdoor entertaining, stepping up on to a lawned area with central paved path, leading up again to a gravelled garden with mature shrubbery and garden shed.