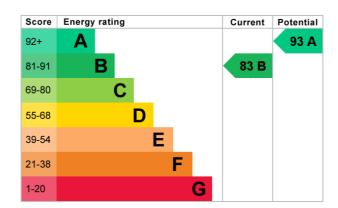

white ceiling with central pendant light fitting, a double glazed window with fitted venetian blinds to the front aspect, a wall mounted central heating radiator and a neutral fitted carpet.

**Family Bathroom** - 6' 2" x 6' 5" (1.88m x 1.98m) The family Bathroom has neutral décor, contemporary black and grey toned ceramic wall tiles to the bathing area and wash hand basin splashback, a white ceiling with recessed spot lights, an obscured glass double glazed window to the side aspect and black / grey tones vinyl flooring. The sanitaryware consists of a chrome wall mounted heated towel rail, a panel bath with chrome fittings, a wall hung wash hand basin with chrome taps and a close coupled WC with push button flush.



















## ADDITIONAL PHOTOS







### **ENERGY EFFICIENCY**