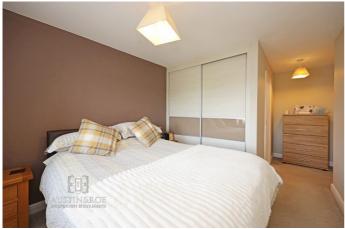

Master Bedroom - 9' 5" x 10' 2" (2.89m x 3.1m) The Master Bedroom has neutral décor with taupe feature wall, a white ceiling with pendant light fitting, two double glazed windows to the front aspect with fitted venetian blinds and wall mounted central heating radiator below, fitted wardrobes with contemporary sliding doors and neutral fitted carpet.