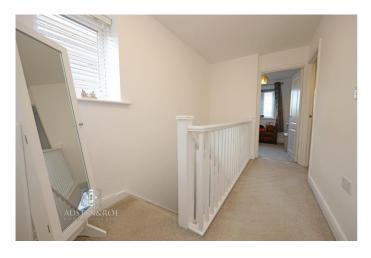

#### FIRST FLOOR

Stairs and Landing - 10' 7" x 11' 10" (3.25m x 3.61m) The Stairs rise from the hallway with neutral décor, white balustrade and handrail and a neutral fitted carpet.

The landing has neutral décor, a white ceiling with central chrome light fitting, a double glazed window to the side aspect with fitted venetian blind an a neutral fitted carpet.