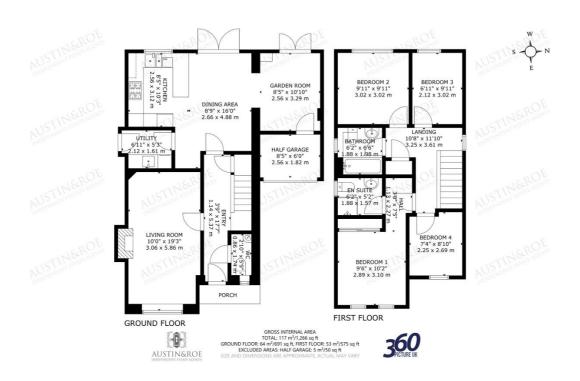

The Property comprises an Entrance Porch, Hallway, Living Room, Kitchen, Dining Area, Utility, Garden Room, Ground Floor WC and Half Garage on the Ground Floor; to the First Floor is the Landing, Master Bedroom with En Suite, Three further Bedrooms and Family Bathroom. The Property benefits from gas central heating and double glazing.

#### GROUND FLOOR

Hallway - 17' 7" x 3' 8" (5.37m x 1.14m) The property is entered via a white composite glazed door into a welcoming Entrance Hall with neutral décor, a white ceiling with central light fitting, wall mounted central heating radiator and neutral fitted carpet.

**Living Room** - 19' 2" x 10' 0" (5.86m x 3.06m) The Living Room has neutral décor, a white ceiling with two chrome and glass light fittings, a double glazed window fitted with 'Venetian' blinds to the front aspect and having a wall mounted central heating radiator below, a contemporary styled gas fire with marble surround and hearth, TV connection and neutral fitted carpet.

**Kitchen** - 8' 4" x 10' 2" (2.56m x 3.12m) The Bright and contemporary Kitchen has neutral décor, a white ceiling with recessed spot lights, a double glazed window to the rear aspect with fitted Venetian blind, and herringbone patterned oak flooring.

Dining Area - 8' 8" x 16' 0" (2.66m x 4.88m) The Dining Area has décor as per the Kitchen, with a double glazed patio door to the Garden

fitted with integral Venetian blinds, a central pendant light fitting, TV connection and herringbone patterned oak flooring. An opening leads in to the Garden Room.

Utility - 6' 11" x 5' 3" (2.12m x 1.61m) The Utility has neutral décor, a white ceiling with central light fitting, a double glazed door to the side aspect, a wall mounted central heating radiator and herringbone patterned oak flooring. There is a double grey gloss base unit with composite countertop inset with a stainless steel sink with chrome mixer tap, space under counter for a washing machine and power points above

Garden Room - 8' 4" x 10' 9" (2.56m x 3.29m) The Garden Room has neutral décor with one green wall, a white ceiling with recessed spot lights, a double glazed patio door with integral Venetian blinds to the Garden, a contemporary grey vertical wall mounted central heating radiator and herringbone patterned oak flooring.

**Garage** - 8' 4" x 5' 11" (2.56m x 1.82m) The Half Garage is accessed from the Garden Room and by a metal hinged doors from the driveway. It has exposed block and brick walls, an open vaulted ceiling and wood effect vinyl flooring. There are power points and wall lighting.

#### FIRST FLOOR

Stairs and Landing - 10' 7" x 11' 10" (3.25m x 3.61m) The Stairs rise from the hallway with neutral décor, white balustrade and handrail and a neutral fitted carpet.

The landing has neutral décor, a white ceiling with central chrome light fitting, a double glazed window to the side aspect with fitted venetian blind an a neutral fitted carpet.

Master Bedroom - 9' 5" x 10' 2" (2.89m x 3.1m) The Master Bedroom has neutral décor with taupe feature wall, a white ceiling with pendant light fitting, two double glazed windows to the front aspect with fitted venetian blinds and wall mounted central heating radiator below, fitted wardrobes with contemporary sliding doors and neutral fitted carpet.

Master Bedroom En-Suite - 6' 2" x 5' 1" (1.88m x 1.57m) The En-Suite shower room has neutral décor with white wall tiling in the showering area and wash hand basin splashback, a white ceiling with recessed spot lights, an obscured glass double glazed window to the side aspect, a wall mounted central heating radiator and contemporary patterned vinyl flooring. The white sanitaryware consists of a showering cubicle with glass screen and chrome fittings, a wall hung wash hand basin with chrome mixer tap, and a close coupled WC with push button flush.

**Bedroom 2** - 9' 10" x 9' 10" (3.02m x 3.02m) The Second Bedroom has neutral décor, a white ceiling with central pendant light fitting, a double glazed window with fitted venetian blinds to the rear aspect and wall mounted central heating radiator below, and a neutral fitted carpet.

Bedroom 3 - 6' 11" x 9' 10" (2.12m x 3.02m) The Third Bedroom has neutral décor with one taupe feature wall, a white ceiling with central pendant light fitting, a double glazed window with fitted venetian blinds to the rear aspect and wall mounted central heating radiator below, and a neutral fitted carpet.

**Bedroom 4** - 7' 4" x 8' 9" (2.25m x 2.69m) The Fourth Bedroom has neutral décor, a white ceiling with central pendant light fitting, a double glazed window with fitted venetian blinds to the front aspect, a wall mounted central heating radiator and a neutral fitted carpet.

**Family Bathroom** - 6' 2" x 6' 5" (1.88m x 1.98m) The family Bathroom has neutral décor, contemporary black and grey toned ceramic wall tiles to the bathing area and wash hand basin splashback, a white ceiling with recessed spot lights, an obscured glass double glazed window to the side aspect and black / grey tones vinyl flooring. The sanitaryware consists of a chrome wall mounted heated towel rail, a panel bath with chrome fittings, a wall hung wash hand basin with chrome taps and a close coupled WC with push button flush.