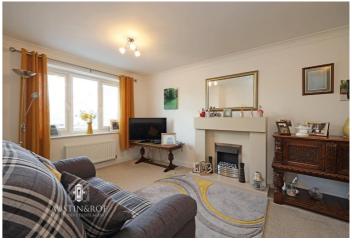

**Living Room** - 19' 2" x 10' 0" (5.86m x 3.06m) The Living Room has neutral décor, a white ceiling with two chrome and glass light fittings, a double glazed window fitted with 'Venetian' blinds to the front aspect and having a wall mounted central heating radiator below, a contemporary styled gas fire with marble surround and hearth, TV connection and neutral fitted carpet.