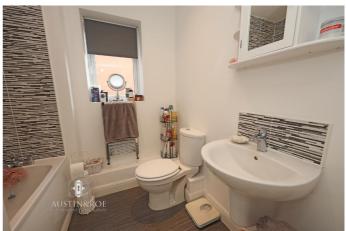

**Family Bathroom** - 6' 2" x 6' 5" (1.88m x 1.98m) The family Bathroom has neutral décor, contemporary black and grey toned ceramic wall tiles to the bathing area and wash hand basin splashback, a white ceiling with recessed spot lights, an obscured glass double glazed window to the side aspect and black / grey tones vinyl flooring. The sanitaryware consists of a chrome wall mounted heated towel rail, a panel bath with chrome fittings, a wall hung wash hand basin with chrome taps and a close coupled WC with push button flush.