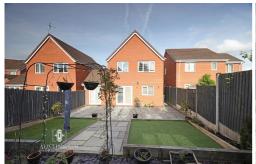

At the front of the property is a 'Tarmacadam" driveway with gravel border and a paved path leading to the entrance. To the side is a timber gate leading to the rear Garden. The beautifully landscaped tiered rear Garden has a large paved patio area for alfresco dining and outdoor entertaining, stepping up on to a lawned area with central paved path, leading up again to a gravelled garden with mature shrubbery and garden shed.