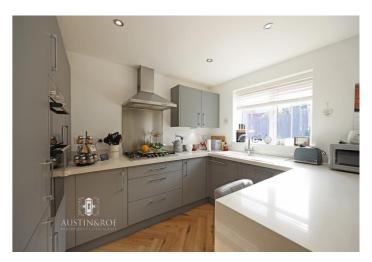

**Kitchen** - 8' 4" x 10' 2" (2.56m x 3.12m) The Bright and contemporary Kitchen has neutral décor, a white ceiling with recessed spot lights, a double glazed window to the rear aspect with fitted Venetian blind, and herringbone patterned oak flooring.

There are a range of grey gloss wall and base units, with a white composite countertop and upstand, inset with a white bowl and a half sink with chrome swan neck mixer tap, stainless steel gas hob with matching splashback and extractor hood above, integrated dishwasher, fridge freezer and double oven.