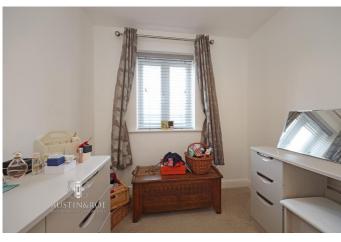

**Bedroom 2** - 9' 10" x 9' 10" (3.02m x 3.02m) The Second Bedroom has neutral décor, a white ceiling with central pendant light fitting, a double glazed window with fitted venetian blinds to the rear aspect and wall mounted central heating radiator below, and a neutral fitted carpet.

Bedroom 3 - 6' 11" x 9' 10" (2.12m x 3.02m) The Third Bedroom has neutral décor with one taupe feature wall, a white ceiling with central pendant light fitting, a double glazed window with fitted venetian blinds to the rear aspect and wall mounted central heating radiator below, and a neutral fitted carpet.

**Bedroom 4** - 7' 4" x 8' 9" (2.25m x 2.69m) The Fourth Bedroom has neutral décor, a white ceiling with central pendant light fitting, a double glazed window with fitted venetian blinds to the front aspect, a wall mounted central heating radiator and a neutral fitted carpet.