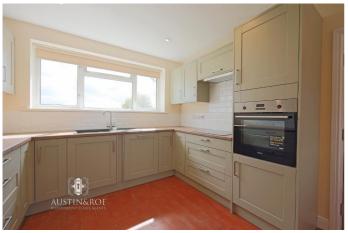

## **KEY FEATURES**

• THREE BEDROOM DETACHED BUNGALOW • RECENTLY REFURBISHED • MODERN FITTED KITCHEN • NEWLY FITTED SHOWER ROOM • FAMILY BATHROOM • LOUNGE • UTILITY ROOM • COUNTRYSIDE VIEWS

## DESCRIPTION

Austin and Roe are delighted to offer TO LET this newly refurbished three bedroom detached bungalow with most stunning countryside views in Hilderstone.

The property comprises a newly fitted dining kitchen, downstairs toilet, separate utility, separate lounge, new family bathroom and two double bedrooms and double master bedroom has a shower en-suite.