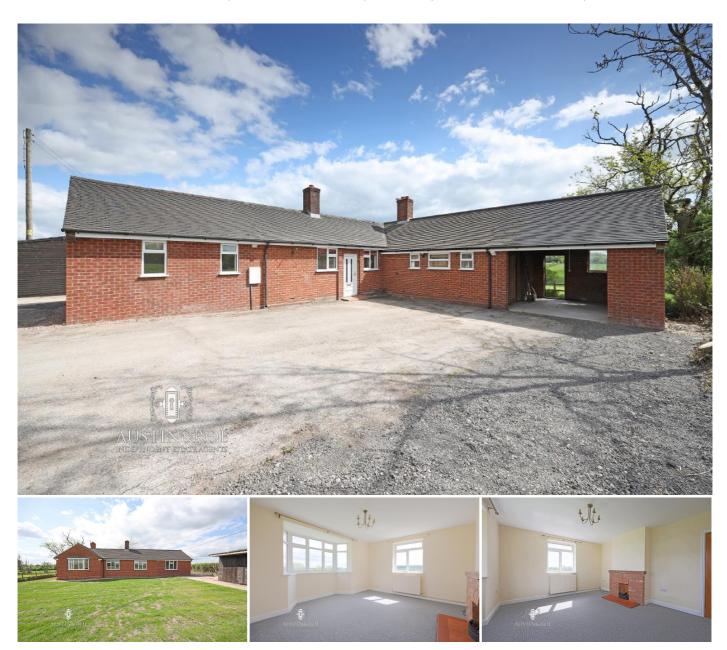

## DESCRIPTION

Austin and Roe are delighted to offer TO LET this newly refurbished three bedroom detached bungalow with most stunning countryside views in Hilderstone.

The property comprises a newly fitted dining kitchen, downstairs toilet, separate utility, separate lounge, new family bathroom and two double bedrooms and double master bedroom has a shower en-suite.

The front of property is a large driveway for multiple cars there is also a car port. To the rear is a lawned garden with stunning views and outside storage.

Offered Unfurnished. Available Immediately

Council Tax Band TBC
Mains Electricity
Oil Heating
Mains Water, Drains and Sewerage
Broadband FTTC
Mobile Coverage
Low risk of flooding.