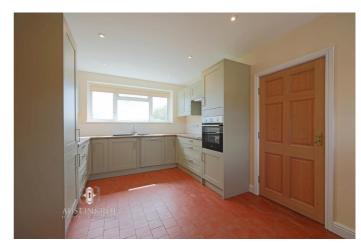

## **KEY FEATURES**

• THREE BEDROOM DETACHED BUNGALOW • RECENTLY REFURBISHED • MODERN FITTED KITCHEN • NEWLY FITTED SHOWER ROOM • FAMILY BATHROOM • LOUNGE • UTILITY ROOM • COUNTRYSIDE VIEWS

## DESCRIPTION

Austin and Roe are delighted to offer TO LET this newly refurbished three bedroom detached bungalow with most stunning countryside views in Hilderstone.

The property comprises a newly fitted dining kitchen, downstairs toilet, separate utility, separate lounge, new family bathroom and two double bedrooms and double master bedroom has a shower en-suite.