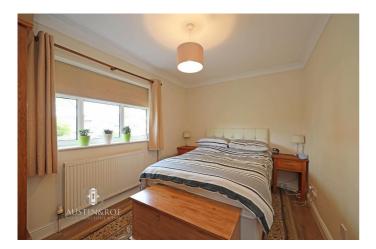

Bedroom 3 - 8' 10" x 8' 7" (2.71m x 2.62m) The Third Bedroom has white décor, a white ceiling with central pendant light fitting, a double glazed window to the rear aspect with fitted roller blind, a wall mounted central heating radiator and wooden flooring.