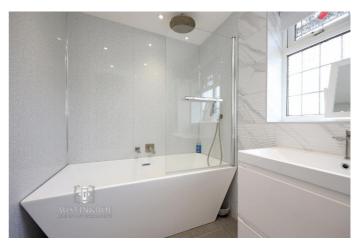

**Family Bathroom** - 5' 6" x 8' 4" (1.7m x 2.56m) The Contemporary Family Bathroom benefits from full height marble effect ceramic wall tiling, with full height quartz effect wall panelling in the bathing area, an obscured glass double glazed window to the side aspect with fitted roller blind, a white wall mounted heated towel rail and marble effect ceramic floor tiling. The white bathroom suite consists of a modern free standing bath with wall mounted mixer tap, glass shower screen and ceiling mounted rainfall shower head, a white vanity unit with inset wash hand basin and chrome mixer tap, and a closed coupled WC with push button flush.