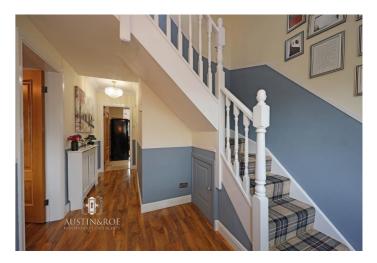

#### **GROUND FLOOR**

**Entrance Hallway** -  $17' 6'' \times 8' 11'' (5.35m \times 2.72m)$  The property is entered via a dark grey composite glazed door with side panels into a welcoming Entrance Hallway with blue and cream décor divided by a mid height dado rail, a white ceiling with pendant light fitting, two wall mounted central heating radiators and wooden flooring. There are doors opening into the living Room, Guest Cloakroom, Kitchen and Utility, and stairs rising to the floor above.

## FIRST FLOOR

Stairs and Landing - 11' 10" x 2' 9" (3.63m x 0.85m) The stairs rise from the Entrance Hallway to the floor above with two quarter turns, white balustrade and handrail, blue and white décor with mid height dado rail and a checked fitted carpet. The Landing continues in style, with a white ceiling with pendant light fitting and ceiling hatch in to the roof space above, checked fitted carpet and doors opening in to the three Bedrooms and Family Bathroom.