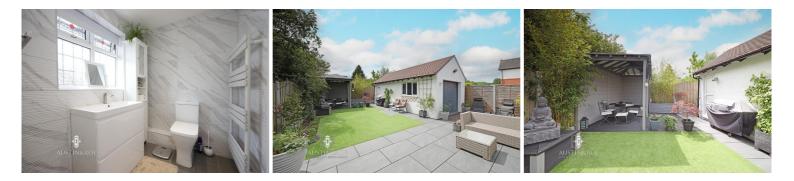

To the rear of the Property is a fully enclosed Garden and detached single Garage, with a large paved patio for alfresco dining and entertaining, a low maintenance 'Astro turf' lawned area with shrubbery borders, and to the rear a pitched roof gazebo with decked seating area.

**Guest Cloakroom** - 3' 4" x 4' 7" (1.02m x 1.41m) The Guest Cloakroom has neutral décor, a white ceiling with central recessed spot light, a double glazed window to the front aspect, a white wall hung heated towel rail and wood effect vinyl flooring. The white sanitaryware consists of a compact vanity with inset wash hand basin and chrome mixer tap, and a close coupled WC with push button flush.

**Family Bathroom** - 5' 6" x 8' 4" (1.7m x 2.56m) The Contemporary Family Bathroom benefits from full height marble effect ceramic wall tiling, with full height quartz effect wall panelling in the bathing area, an obscured glass double glazed window to the side aspect with fitted roller blind, a white wall mounted heated towel rail and marble effect ceramic floor tiling. The white bathroom suite consists of a modern free standing bath with wall mounted mixer tap, glass shower screen and ceiling mounted rainfall shower head, a white vanity unit with inset wash hand basin and chrome mixer tap, and a closed coupled WC with push button flush.

ADDITIONAL PHOTOS