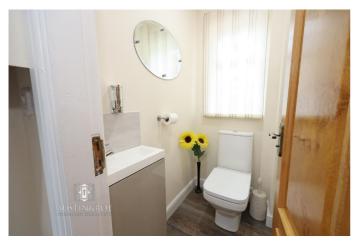

**Guest Cloakroom** - 3' 4" x 4' 7" (1.02m x 1.41m) The Guest Cloakroom has neutral décor, a white ceiling with central recessed spot light, a double glazed window to the front aspect, a white wall hung heated towel rail and wood effect vinyl flooring. The white sanitaryware consists of a compact vanity with inset wash hand basin and chrome mixer tap, and a close coupled WC with push button flush.