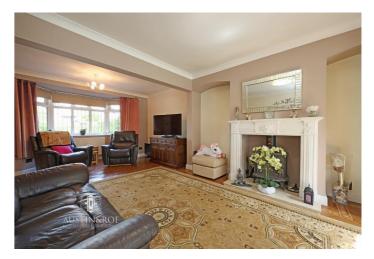

**Living Room** - 23' 3" x 13' 5" (7.1m x 4.1m) The spacious Living Room has neutral décor, a white ceiling with two pendant light fittings, a double glazed bay window to the front aspect with fitted roller blinds and wall mounted central heating radiator below, a marble fireplace and hearth inset with a log burning stove, TV connection and parquet wooden flooring inset with an ivy patterned trim. Glazed Oak bi-fold doors open up in to the Orangery.