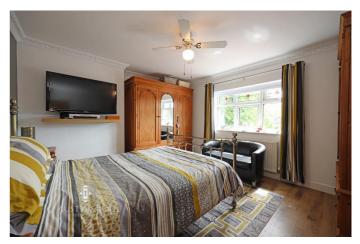

**Bedroom 1** - 13' 6" x 11' 11" (4.12m x 3.65m) The First Bedroom has neutral décor with one grey feature wall, a white ceiling with central ceiling fan light fitting and ornate coved cornicing, a double glazed window to the rear aspect with fitted roller blind and wall mounted central heating radiator below, TV connection and wooden flooring.