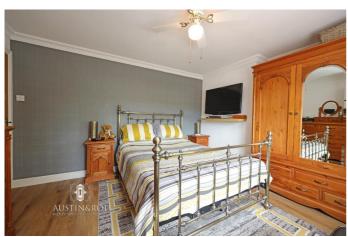

**Bedroom 1** - 13' 6" x 11' 11" (4.12m x 3.65m) The First Bedroom has neutral décor with one grey feature wall, a white ceiling with central ceiling fan light fitting and ornate coved cornicing, a double glazed window to the rear aspect with fitted roller blind and wall mounted central heating radiator below, TV connection and wooden flooring.