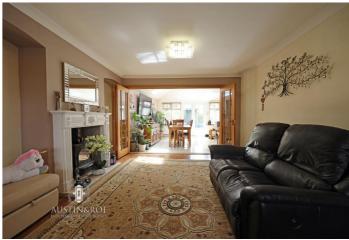

**Living Room** - 23' 3" x 13' 5" (7.1m x 4.1m) The spacious Living Room has neutral décor, a white ceiling with two pendant light fittings, a double glazed bay window to the front aspect with fitted roller blinds and wall mounted central heating radiator below, a marble fireplace and hearth inset with a log burning stove, TV connection and parquet wooden flooring inset with an ivy patterned trim. Glazed Oak bi-fold doors open up in to the Orangery.

**Orangery** - 21' 5" x 12' 9" (6.55m x 3.91m) The light and spacious Orangery has neutral décor, a white double vaulted ceiling with two opening Velux roof windows, a ceiling fan and a feature drop pendant light fitting, a dwarf wall with double glazed uPVC panels above and double doors opening on to the patio, two wall mounted central heating radiators and off white gloss porcelain tiled flooring.