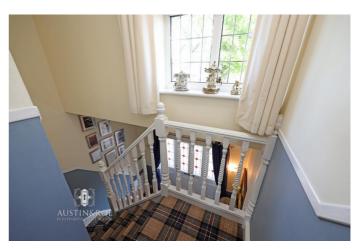

## FIRST FLOOR

Stairs and Landing - 11' 10" x 2' 9" (3.63m x 0.85m) The stairs rise from the Entrance Hallway to the floor above with two quarter turns, white balustrade and handrail, blue and white décor with mid height dado rail and a checked fitted carpet. The Landing continues in style, with a white ceiling with pendant light fitting and ceiling hatch in to the roof space above, checked fitted carpet and doors opening in to the three Bedrooms and Family Bathroom.