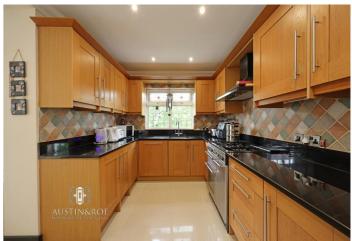

Kitchen - 13' 4" x 8' 4" (4.08m x 2.55m) The Kitchen has neutral décor with terracotta tones ceramic tiled splashback, a white ceiling with recessed spot lights, a double glazed leaded window to the side aspect, a wall mounted central heating radiator and off white porcelain tiled flooring.

There are a selection of wooden wall and base units, with a black quartz countertop and upstand, inset with a stainless steel under counter sink with chrome swan neck mixer tap, a stainless steel Rangemaster 'Toledo' range cooker with matching extractor hood

## STONE

T: 01785 338 570 E: sales@austinandroe.co.uk | lettings@austinandroe.co.uk <u>W: www.austinandroe.co.uk</u> above, integrated dishwasher and space for a fridge freezer.

Utility - 9' 4" x 8' 7" (2.86m x 2.62m) The Utility has neutral décor, a white ceiling with recessed spot lights, a double glazed door to the side aspect and wood effect vinyl flooring. There is a marble effect countertop with a grey double wall hung unit above, power points and space below for a washing machine and tumble dryer.