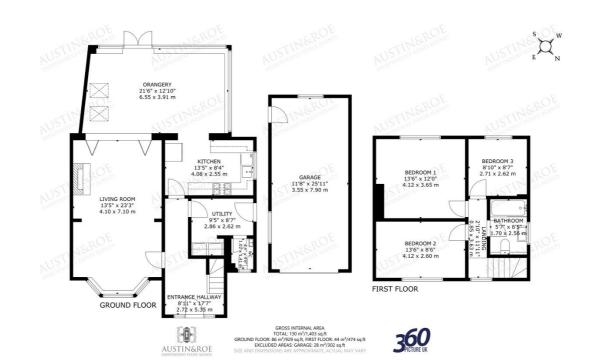

The Property comprises an Entrance Hallway, Living Room, Kitchen, Utility, Orangery and Guest WC on the Ground Floor; to the First Floor is the Landing, Three Bedrooms and Family Bathroom. The Property benefits from gas central heating and double glazing.

#### **GROUND FLOOR**

**Entrance Hallway** -  $17' 6'' \times 8' 11'' (5.35m \times 2.72m)$  The property is entered via a dark grey composite glazed door with side panels into a welcoming Entrance Hallway with blue and cream décor divided by a mid height dado rail, a white ceiling with pendant light fitting, two wall mounted central heating radiators and wooden flooring. There are doors opening into the living Room, Guest Cloakroom, Kitchen and Utility, and stairs rising to the floor above.

**Living Room** - 23' 3" x 13' 5" (7.1m x 4.1m) The spacious Living Room has neutral décor, a white ceiling with two pendant light fittings, a double glazed bay window to the front aspect with fitted roller blinds and wall mounted central heating radiator below, a marble fireplace and hearth inset with a log burning stove, TV connection and parquet wooden flooring inset with an ivy patterned trim. Glazed Oak bi-fold doors open up in to the Orangery.

Kitchen - 13' 4" x 8' 4" (4.08m x 2.55m) The Kitchen has neutral décor with terracotta tones ceramic tiled splashback, a white ceiling with recessed spot lights, a double glazed leaded window to the side aspect, a wall mounted central heating radiator and off white porcelain tiled flooring.

## STONE

T: 01785 338 570 E: sales@austinandroe.co.uk | lettings@austinandroe.co.uk <u>W: www.austinandroe.co.uk</u> above, integrated dishwasher and space for a fridge freezer.

Utility - 9' 4" x 8' 7" (2.86m x 2.62m) The Utility has neutral décor, a white ceiling with recessed spot lights, a double glazed door to the side aspect and wood effect vinyl flooring. There is a marble effect countertop with a grey double wall hung unit above, power points and space below for a washing machine and tumble dryer.

**Orangery** - 21' 5" x 12' 9" (6.55m x 3.91m) The light and spacious Orangery has neutral décor, a white double vaulted ceiling with two opening Velux roof windows, a ceiling fan and a feature drop pendant light fitting, a dwarf wall with double glazed uPVC panels above and double doors opening on to the patio, two wall mounted central heating radiators and off white gloss porcelain tiled flooring.

**Guest Cloakroom** - 3' 4" x 4' 7" (1.02m x 1.41m) The Guest Cloakroom has neutral décor, a white ceiling with central recessed spot light, a double glazed window to the front aspect, a white wall hung heated towel rail and wood effect vinyl flooring. The white sanitaryware consists of a compact vanity with inset wash hand basin and chrome mixer tap, and a close coupled WC with push button flush.

## FIRST FLOOR

Stairs and Landing - 11' 10" x 2' 9" (3.63m x 0.85m) The stairs rise from the Entrance Hallway to the floor above with two quarter turns, white balustrade and handrail, blue and white décor with mid height dado rail and a checked fitted carpet. The Landing continues in style, with a white ceiling with pendant light fitting and ceiling hatch in to the roof space above, checked fitted carpet and doors opening in to the three Bedrooms and Family Bathroom.

**Bedroom 1** - 13' 6" x 11' 11" (4.12m x 3.65m) The First Bedroom has neutral décor with one grey feature wall, a white ceiling with central ceiling fan light fitting and ornate coved cornicing, a double glazed window to the rear aspect with fitted roller blind and wall mounted central heating radiator below, TV connection and wooden flooring.

Bedroom 2 - 13' 6" x 8' 6" (4.12m x 2.6m) The Second Bedroom has neutral décor, a white ceiling with central pendant light fitting, a double glazed window to the front aspect with fitted roller blind, a wall mounted central heating radiator below and wooden flooring.

Bedroom 3 - 8' 10" x 8' 7" (2.71m x 2.62m) The Third Bedroom has white décor, a white ceiling with central pendant light fitting, a double glazed window to the rear aspect with fitted roller blind, a wall mounted central heating radiator and wooden flooring.

**Family Bathroom** - 5' 6" x 8' 4" (1.7m x 2.56m) The Contemporary Family Bathroom benefits from full height marble effect ceramic wall tiling, with full height quartz effect wall panelling in the bathing area, an obscured glass double glazed window to the side aspect with fitted roller blind, a white wall mounted heated towel rail and marble effect ceramic floor tiling. The white bathroom suite consists of a modern free standing bath with wall mounted mixer tap, glass shower screen and ceiling mounted rainfall shower head, a white vanity unit with inset wash hand basin and chrome mixer tap, and a closed coupled WC with push button flush.