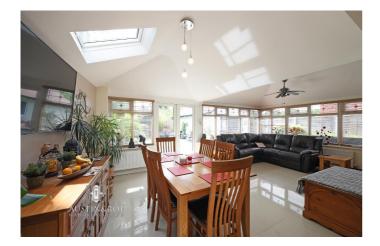

**Orangery** - 21' 5" x 12' 9" (6.55m x 3.91m) The light and spacious Orangery has neutral décor, a white double vaulted ceiling with two opening Velux roof windows, a ceiling fan and a feature drop pendant light fitting, a dwarf wall with double glazed uPVC panels above and double doors opening on to the patio, two wall mounted central heating radiators and off white gloss porcelain tiled flooring.