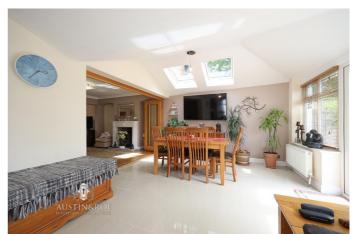

**Orangery** - 21' 5" x 12' 9" (6.55m x 3.91m) The light and spacious Orangery has neutral décor, a white double vaulted ceiling with two opening Velux roof windows, a ceiling fan and a feature drop pendant light fitting, a dwarf wall with double glazed uPVC panels above and double doors opening on to the patio, two wall mounted central heating radiators and off white gloss porcelain tiled flooring.