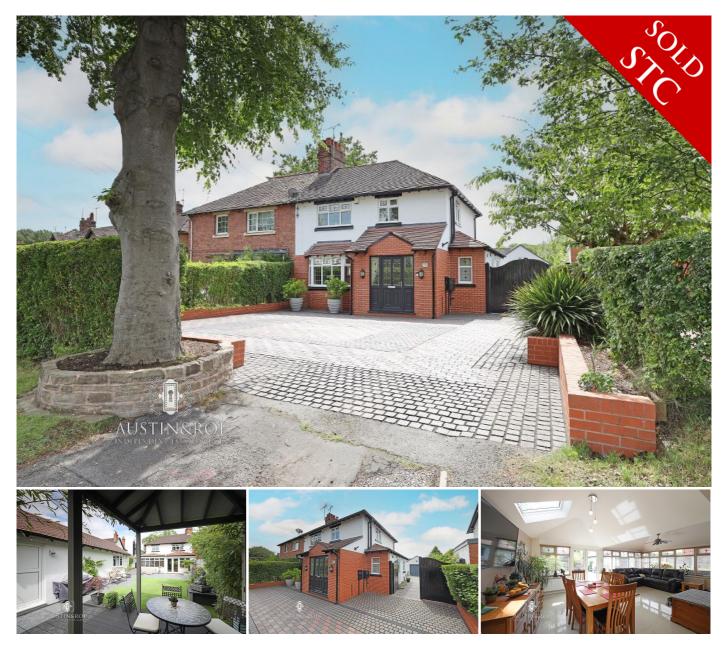

## 3 BEDROOM SEMI-DETACHED FOR SALE - £385,000

Newcastle Road, Stone, Staffordshire, ST15 8LF

#### DESCRIPTION

Austin & Roe have great pleasure in offering For Sale this Three Bedroom Semi Detached property with driveway for multiple vehicles close to local amenities and within walking distance of the Town and the Station.

The Property comprises an Entrance Hallway, Living Room, Kitchen, Utility, Orangery and Guest WC on the Ground Floor; to the First Floor is the Landing, Three Bedrooms and Family Bathroom. The Property benefits from gas central heating and double glazing.

At the front of the Property is a substantial block paved driveway providing off road parking for four vehicles, enclosed by a red brick dwarf wall with raised flower beds and mature hedging. A timber gate leads to the rear Garden.

To the rear of the Property is a fully enclosed Garden and detached single Garage, with a large paved patio for alfresco dining and entertaining, a low maintenance 'Astro turf' lawned area with shrubbery borders, and to the rear a pitched roof gazebo with decked seating area.

The Council Tax Band is B Mains Gas & Electric Mains Water, Drainage and Sewerage Broadband FTTC Mobile Phone Coverage Low Risk of Flooding

You can view the virtual tour for this lovely property on our website, Rightmove or by typing the following link into your subject bar:-