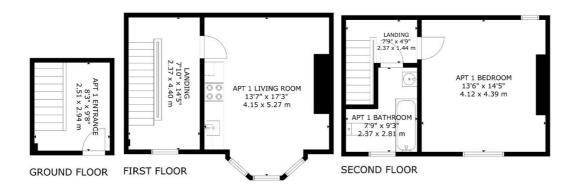

#### Apartment 1 (1 Bed) - Apartment 1 (1 Bed)

Entering the Property from the Ground floor, stairs rise to the first floor landing.

Kitchen (4.15m x 5.27m)

The light & bright open plan Kitchen & Living Room benefits from white décor, a large bay window to the front aspect, central heating radiator and a combination of vinyl & fitted carpet flooring.

There are a range of white high gloss base and wall units, with granite effect countertop, inset with a stainless steel sink, electric hob with extractor hood above and an integrated oven.

Bedroom (4.12m x 4.39m)

Neutral décor, a double glazed window to the front aspect and grey fitted carpet.

Stairs and Landing (2.37m x 1.44m)

Bathroom (2.37m x 2.81m)

Benefits from full height wall tiling, a double glazed window to the front aspect with central heating radiator below, and ceramic tiled flooring. The sanitaryware consists of a panel bath with shower over & glass screen, a pedestal wash hand basin and a close coupled WC.