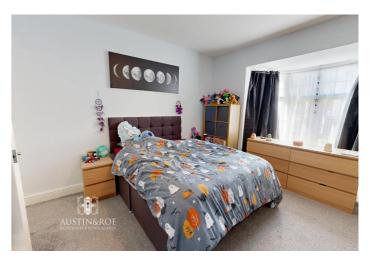

Bedroom 2 (5.39m x 4.16m)

Double glazed windows to the front, side and rear aspects, central pendant light fitting, wall mounted central heating radiator and grey fitted carpet.

Apartment 4 (2 Bed) - Apartment 4 is located on the Ground Floor.

Bedroom 1 (4.10m x 5.29m)

Neutral décor, a double glazed bay window to the front aspect, central pendant light fitting, wall mounted central heating radiator and grey fitted carpet.

Bedroom 2 (3.66m x 4.56m)