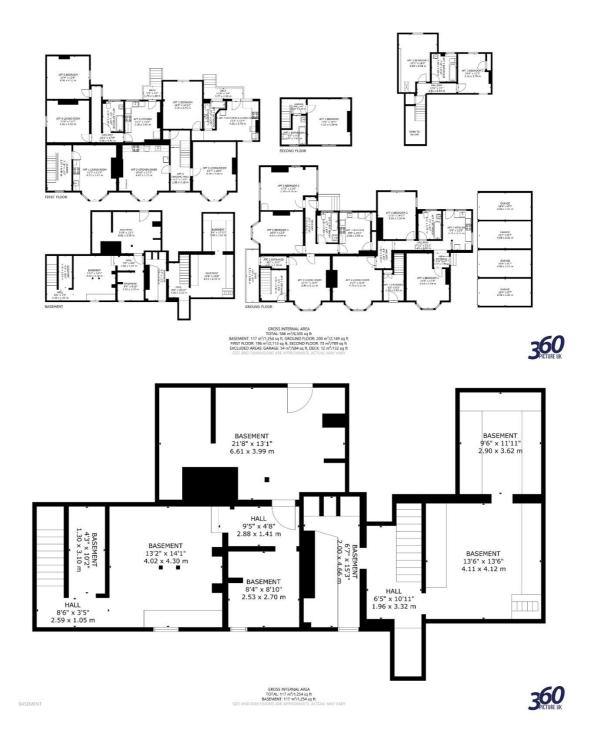

### BASEMENT

**Basement** - The Basement spans the whole footprint of the building, and is in an original unfinished state. Potential refurbishment opportunity.

## EXTERIOR

Garages - 4no. Garages each measure 4.98m x 2.61m

Metal 'up and over' secure doors.

**External Spaces** - The front of the property is located on the pedestrian pavement, there is a gravelled access road to the side, leading to a large walled parking area, with garages, refuse areas and rear access in to the building.

| GROUND ROOK 7 m<sup>2</sup>/79 sq ft. REST LOOK 25 m<sup>2</sup>/314 sq ft. SECOND ROOK 25 m<sup>2</sup>/314 sq ft. SE

GROSS INTERNAL AREA
TOTAL: 109 m²/1.176 sq ft
GROUND FLOOR: 7 m²/78 sq ft. FIRST FLOOR: 58 m²/427 sq ft, SECOND FLOOR: 44 m²/475 sq ft