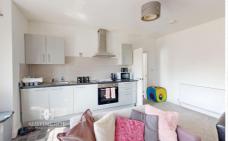

Living Room (3.94m x 5.11m)

Neutral décor, central pendant light fitting, large bay window with front aspect, wall mounted central heating radiator and grey fitted carpet.

Kitchen (2.96m x 3.99m)

Neutral décor, central pendant light, a double glazed window to the rear aspect, wall mounted central heating radiator, two original pantry cupboards, wood effect vinyl flooring. A range of white gloss wall and base units with granite effect countertop inset with stainless steel sink, electric hob and extractor hood, integrated oven, spaces for washing machine and fridge freezer.

Kitchen (2.75m x 3.77m)

Neutral décor, central pendant light, double glazed windows to the rear and side aspects, double glazed door to the rear, wall mounted central heating radiator, tiled effect vinyl flooring. A range of white gloss wall and base units with granite effect countertop inset with stainless steel sink, electric hob and extractor hood, integrated oven, spaces for washing machine and fridge freezer.

#### Apartment 1 (1 Bed) - Apartment 1 (1 Bed)

Entering the Property from the Ground floor, stairs rise to the first floor landing.

Kitchen (4.15m x 5.27m)

The light & bright open plan Kitchen & Living Room benefits from white décor, a large bay window to the front aspect, central heating radiator and a combination of vinyl & fitted carpet flooring.

Apartment 5 (1 Bed) - Apartment 5 is located on the First Floor.

Kitchen / Living Room (4.02m x 3.76m)

Decked access from the rear in to the Kitchen.

Neutral décor, central pendant light, a double glazed window and door to the rear aspect, wall mounted central heating radiator, wood effect vinyl flooring. A range of white gloss wall and base units with granite effect countertop inset with stainless steel sink, electric hob and extractor hood, integrated oven, spaces for washing machine and fridge freezer.

#### Kitchen Diner (4.82m x 5.27m)

Light and airy room, neutral décor, central pendant light fitting, large double glazed bay window, wall mounted central heating radiator, grey fitted carpet with vinyl wood effect flooring in the kitchen area.