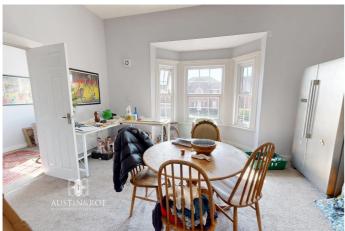

Living Room (3.94m x 5.11m)

Neutral décor, central pendant light fitting, large bay window with front aspect, wall mounted central heating radiator and grey fitted carpet.

Kitchen (2.96m x 3.99m)

Neutral décor, central pendant light, a double glazed window to the rear aspect, wall mounted central heating radiator, two original pantry cupboards, wood effect vinyl flooring. A range of white gloss wall and base units with granite effect countertop inset with stainless steel sink, electric hob and extractor hood, integrated oven, spaces for washing machine and fridge freezer.

Bedroom 2 (5.39m x 4.16m)

Double glazed windows to the front, side and rear aspects, central pendant light fitting, wall mounted central heating radiator and grey fitted carpet.

Apartment 4 (2 Bed) - Apartment 4 is located on the Ground Floor.

Bedroom 1 (4.10m x 5.29m)

Neutral décor, a double glazed bay window to the front aspect, central pendant light fitting, wall mounted central heating radiator and grey fitted carpet.

Bedroom 2 (3.66m x 4.56m)

#### Living Room (4.14m x 5.58m)

Neutral décor, central pendant light fitting, large double glazed bay window with aspect to the front, wall mounted central heating radiator, grey fitted carpet.

#### Bedroom 1 (3.69m x 5.58m)

Neutral décor, a double glazed window to the rear aspect and velux roof window to the front, two pendant light fittings, wall mounted central heating radiator and grey fitted carpet.