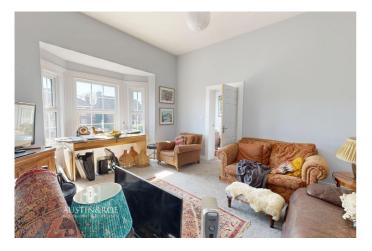

#### Living Room (4.14m x 5.58m)

Neutral décor, central pendant light fitting, large double glazed bay window with aspect to the front, wall mounted central heating radiator, grey fitted carpet.