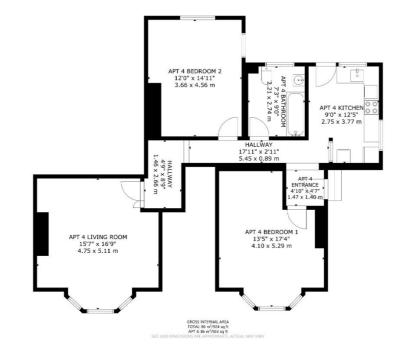

Bedroom 2 (5.39m x 4.16m)

Double glazed windows to the front, side and rear aspects, central pendant light fitting, wall mounted central heating radiator and grey fitted carpet.

Apartment 4 (2 Bed) - Apartment 4 is located on the Ground Floor.

Kitchen (2.75m x 3.77m)

Neutral décor, central pendant light, double glazed windows to the rear and side aspects, double glazed door to the rear, wall mounted central heating radiator, tiled effect vinyl flooring. A range of white gloss wall and base units with granite effect countertop inset with stainless steel sink, electric hob and extractor hood, integrated oven, spaces for washing machine and fridge freezer.

Hallway (5.45m x 0.89m)

Living Room (4.75m x 5.11m)

Neutral décor, central pendant light fitting, large bay window with front aspect, wall mounted central heating radiator and grey fitted carpet.

Bathroom (2.21m x 2.74m)

Benefits from full height ceramic wall tiling, a double glazed window to the rear aspect, central light fitting, grey ceramic tiled flooring. White bathroom suite comprising a panel bath with shower over and glass screen, pedestal wash hand basin and close coupled wc with push button flush.

Bedroom 1 (4.10m x 5.29m)

Neutral décor, a double glazed bay window to the front aspect, central pendant light fitting, wall mounted central heating radiator and grey fitted carpet.

Bedroom 2 (3.66m x 4.56m)

Neutral décor, a double glazed window to the rear aspect, central pendant light fitting, wall mounted central heating radiator and grey fitted carpet.