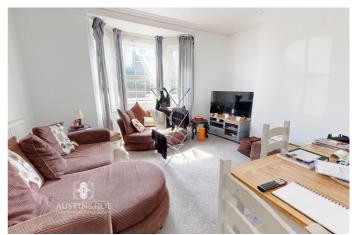

ith shower over and glass screen, pedestal wash hand basin and close coupled wc with push button flush.

#### Bedroom (4.06m x 4.11m)

Neutral décor, a double glazed window to the rear aspect, central pendant light fitting, wall mounted central heating radiator and grey fitted carpet.

### BASEMENT

**Basement** - The Basement spans the whole footprint of the building, and is in an original unfinished state. Potential refurbishment opportunity.

## EXTERIOR

Garages - 4no. Garages each measure 4.98m x 2.61m

Metal 'up and over' secure doors.

**External Spaces** - The front of the property is located on the pedestrian pavement, there is a gravelled access road to the side, leading to a large walled parking area, with garages, refuse areas and rear access in to the building.





















| GROUND ROOK 7 m<sup>2</sup>/79 sq ft. REST LOOK 25 m<sup>2</sup>/314 sq ft. SECOND ROOK 25 m<sup>2</sup>/314 sq ft. SE





GROSS INTERNAL AREA
TOTAL: 109 m²/1.176 sq ft
GROUND FLOOR: 7 m²/78 sq ft. FIRST FLOOR: 58 m²/427 sq ft, SECOND FLOOR: 44 m²/475 sq ft

360 PICTURE UK

APT 3



360 PICTURE UK



360

APT 5



# 

# additional photos