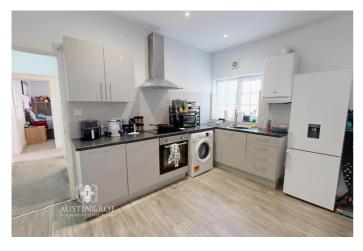

Living Room (3.94m x 5.11m)

Neutral décor, central pendant light fitting, large bay window with front aspect, wall mounted central heating radiator and grey fitted carpet.

Kitchen (2.96m x 3.99m)

Neutral décor, central pendant light, a double glazed window to the rear aspect, wall mounted central heating radiator, two original pantry cupboards, wood effect vinyl flooring. A range of white gloss wall and base units with granite effect countertop inset with stainless steel sink, electric hob and extractor hood, integrated oven, spaces for washing machine and fridge freezer.

Kitchen (2.75m x 3.77m)

Neutral décor, central pendant light, double glazed windows to the rear and side aspects, double glazed door to the rear, wall mounted central heating radiator, tiled effect vinyl flooring. A range of white gloss wall and base units with granite effect countertop inset with stainless steel sink, electric hob and extractor hood, integrated oven, spaces for washing machine and fridge freezer.

Apartment 5 (1 Bed) - Apartment 5 is located on the First Floor.

Kitchen / Living Room (4.02m x 3.76m)

Decked access from the rear in to the Kitchen.

Neutral décor, central pendant light, a double glazed window and door to the rear aspect, wall mounted central heating radiator, wood effect vinyl flooring. A range of white gloss wall and base units with granite effect countertop inset with stainless steel sink, electric hob and extractor hood, integrated oven, spaces for washing machine and fridge freezer.

#### Kitchen Diner (4.82m x 5.27m)

Light and airy room, neutral décor, central pendant light fitting, large double glazed bay window, wall mounted central heating radiator, grey fitted carpet with vinyl wood effect flooring in the kitchen area.

There are a range of white gloss wall and base units with a granite effect counter top inset with stainless steel sink, electric hob with extractor above, integrated oven and space for a washing machine and fridge freezer.

#### Kitchen (3.39m x 3.95m)

Neutral décor, central pendant light, a double glazed window and door to the rear aspect, wall mounted central heating radiator, wood effect vinyl flooring. A range of white gloss wall and base units with granite effect countertop inset with stainless steel sink, electric hob and extractor hood, integrated oven, spaces for washing machine and fridge freezer.