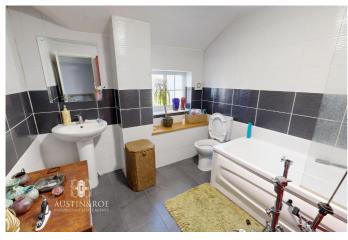

#### Bathroom (2.40m x 2.68m)

Benefits from full height ceramic wall tiling, a double glazed window to the rear aspect, central light fitting, grey ceramic tiled flooring. White bathroom suite comprising a panel bath with shower over and glass screen, pedestal wash hand basin and close coupled wc with push button flush.