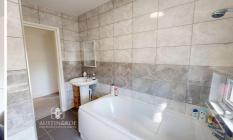

Bathroom (2.00m x 2.90m)

Benefits from full height ceramic wall tiling, a double glazed window to

the rear aspect, recessed spot lights, grey ceramic tiled flooring. White bathroom suite comprising a panel bath with shower over and glass screen, pedestal wash hand basin and close coupled we with push button flush.

Benefits from full height ceramic wall tiling, a double glazed window to the rear aspect, central light fitting, grey ceramic tiled flooring. White bathroom suite comprising a panel bath with shower over and glass screen, pedestal wash hand basin and close coupled wc with push button flush.

Neutral décor, a double glazed window to the front aspect and grey fitted carpet.

Stairs and Landing (2.37m x 1.44m)

Bathroom (2.37m x 2.81m)

Benefits from full height wall tiling, a double glazed window to the front aspect with central heating radiator below, and ceramic tiled flooring. The sanitaryware consists of a panel bath with shower over & glass screen, a pedestal wash hand basin and a close coupled WC.

Bathroom (2.09m x 2.66m)

Benefits from full height ceramic wall tiling, a double glazed window to the rear aspect, central light fitting, grey ceramic tiled flooring. White bathroom suite comprising a panel bath with shower over, pedestal wash hand basin and close coupled wc with push button flush.

#### Bathroom (2.40m x 2.68m)

Benefits from full height ceramic wall tiling, a double glazed window to the rear aspect, central light fitting, grey ceramic tiled flooring. White bathroom suite comprising a panel bath with shower over and glass screen, pedestal wash hand basin and close coupled wc with push button flush.

#### Bathroom (2.00m x 2.90m)

Benefits from full height ceramic wall tiling, a double glazed window to the rear aspect, central pendant light fitting, grey ceramic tiled flooring. White bathroom suite comprising a panel bath with shower over and glass screen, pedestal wash hand basin and close coupled wc with push button flush.