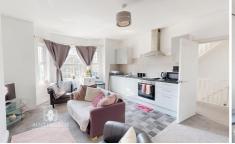

Living Room (3.94m x 5.11m)

Neutral décor, central pendant light fitting, large bay window with front aspect, wall mounted central heating radiator and grey fitted carpet.

Kitchen (2.96m x 3.99m)

Neutral décor, central pendant light, a double glazed window to the rear aspect, wall mounted central heating radiator, two original pantry cupboards, wood effect vinyl flooring. A range of white gloss wall and base units with granite effect countertop inset with stainless steel sink, electric hob and extractor hood, integrated oven, spaces for washing machine and fridge freezer.

Kitchen (2.75m x 3.77m)

Neutral décor, central pendant light, double glazed windows to the rear and side aspects, double glazed door to the rear, wall mounted central heating radiator, tiled effect vinyl flooring. A range of white gloss wall and base units with granite effect countertop inset with stainless steel sink, electric hob and extractor hood, integrated oven, spaces for washing machine and fridge freezer.

#### Apartment 1 (1 Bed) - Apartment 1 (1 Bed)

Entering the Property from the Ground floor, stairs rise to the first floor landing.

Kitchen (4.15m x 5.27m)

The light & bright open plan Kitchen & Living Room benefits from white décor, a large bay window to the front aspect, central heating radiator and a combination of vinyl & fitted carpet flooring.

Apartment 5 (1 Bed) - Apartment 5 is located on the First Floor.

Kitchen / Living Room (4.02m x 3.76m)

Decked access from the rear in to the Kitchen.

Neutral décor, central pendant light, a double glazed window and door to the rear aspect, wall mounted central heating radiator, wood effect vinyl flooring. A range of white gloss wall and base units with granite effect countertop inset with stainless steel sink, electric hob and extractor hood, integrated oven, spaces for washing machine and fridge freezer.

#### Kitchen Diner (4.82m x 5.27m)

Light and airy room, neutral décor, central pendant light fitting, large double glazed bay window, wall mounted central heating radiator, grey fitted carpet with vinyl wood effect flooring in the kitchen area.