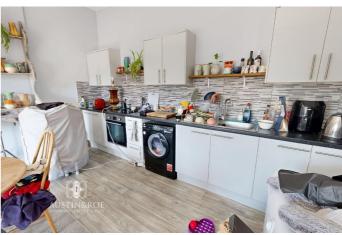

Living Room (3.94m x 5.11m)

Neutral décor, central pendant light fitting, large bay window with front aspect, wall mounted central heating radiator and grey fitted carpet.

Kitchen (2.96m x 3.99m)

Neutral décor, central pendant light, a double glazed window to the rear aspect, wall mounted central heating radiator, two original pantry cupboards, wood effect vinyl flooring. A range of white gloss wall and base units with granite effect countertop inset with stainless steel sink, electric hob and extractor hood, integrated oven, spaces for washing machine and fridge freezer.

Kitchen (2.75m x 3.77m)

Neutral décor, central pendant light, double glazed windows to the rear and side aspects, double glazed door to the rear, wall mounted central heating radiator, tiled effect vinyl flooring. A range of white gloss wall and base units with granite effect countertop inset with stainless steel sink, electric hob and extractor hood, integrated oven, spaces for washing machine and fridge freezer.

Apartment 5 (1 Bed) - Apartment 5 is located on the First Floor.

Kitchen / Living Room (4.02m x 3.76m)

Decked access from the rear in to the Kitchen.

Neutral décor, central pendant light, a double glazed window and door to the rear aspect, wall mounted central heating radiator, wood effect vinyl flooring. A range of white gloss wall and base units with granite effect countertop inset with stainless steel sink, electric hob and extractor hood, integrated oven, spaces for washing machine and fridge freezer.

#### Kitchen Diner (4.82m x 5.27m)

Light and airy room, neutral décor, central pendant light fitting, large double glazed bay window, wall mounted central heating radiator, grey fitted carpet with vinyl wood effect flooring in the kitchen area.

There are a range of white gloss wall and base units with a granite effect counter top inset with stainless steel sink, electric hob with extractor above, integrated oven and space for a washing machine and fridge freezer.

#### Kitchen (3.39m x 3.95m)

Neutral décor, central pendant light, a double glazed window and door to the rear aspect, wall mounted central heating radiator, wood effect vinyl flooring. A range of white gloss wall and base units with granite effect countertop inset with stainless steel sink, electric hob and extractor hood, integrated oven, spaces for washing machine and fridge freezer.