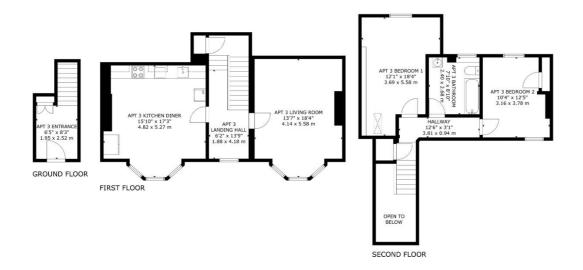

#### Bedroom (3.76m x 4.55m)

Neutral décor, a double glazed window to the rear aspect, central pendant light fitting, wall mounted central heating radiator and grey fitted carpet.

Apartment 3 (2 Bed) - Apartment 3 is entered from the Ground Floor, with accommodation on the First and Second Floors.

#### Living Room (4.14m x 5.58m)

Neutral décor, central pendant light fitting, large double glazed bay window with aspect to the front, wall mounted central heating radiator, grey fitted carpet.

#### Kitchen Diner (4.82m x 5.27m)

Light and airy room, neutral décor, central pendant light fitting, large double glazed bay window, wall mounted central heating radiator, grey fitted carpet with vinyl wood effect flooring in the kitchen area.

There are a range of white gloss wall and base units with a granite effect counter top inset with stainless steel sink, electric hob with extractor above, integrated oven and space for a washing machine and fridge freezer.

#### Bathroom (2.40m x 2.68m)

Benefits from full height ceramic wall tiling, a double glazed window to the rear aspect, central light fitting, grey ceramic tiled flooring. White bathroom suite comprising a panel bath with shower over and glass screen, pedestal wash hand basin and close coupled wc with push button flush.

#### Bedroom 1 (3.69m x 5.58m)

Neutral décor, a double glazed window to the rear aspect and velux roof window to the front, two pendant light fittings, wall mounted central heating radiator and grey fitted carpet.

#### Bedroom 2 (3.16m x 3.78m)

Neutral décor, two double glazed window to the front and rear aspects, pendant light fitting, wall mounted central heating radiator and grey fitted carpet.

Apartment 6 (1 Bed) - Decked access from the rear in to the Kitchen.