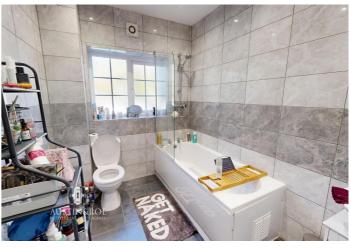

Bathroom (2.00m x 2.90m)

Benefits from full height ceramic wall tiling, a double glazed window to

the rear aspect, recessed spot lights, grey ceramic tiled flooring. White bathroom suite comprising a panel bath with shower over and glass screen, pedestal wash hand basin and close coupled we with push button flush.

Benefits from full height ceramic wall tiling, a double glazed window to the rear aspect, central light fitting, grey ceramic tiled flooring. White bathroom suite comprising a panel bath with shower over and glass screen, pedestal wash hand basin and close coupled wc with push button flush.

Bathroom (2.09m x 2.66m)

Benefits from full height ceramic wall tiling, a double glazed window to the rear aspect, central light fitting, grey ceramic tiled flooring. White bathroom suite comprising a panel bath with shower over, pedestal wash hand basin and close coupled wc with push button flush.

#### Bathroom (2.40m x 2.68m)

Benefits from full height ceramic wall tiling, a double glazed window to the rear aspect, central light fitting, grey ceramic tiled flooring. White bathroom suite comprising a panel bath with shower over and glass screen, pedestal wash hand basin and close coupled wc with push button flush.

#### Bathroom (2.00m x 2.90m)

Benefits from full height ceramic wall tiling, a double glazed window to the rear aspect, central pendant light fitting, grey ceramic tiled flooring. White bathroom suite comprising a panel bath with shower over and glass screen, pedestal wash hand basin and close coupled wc with push button flush.