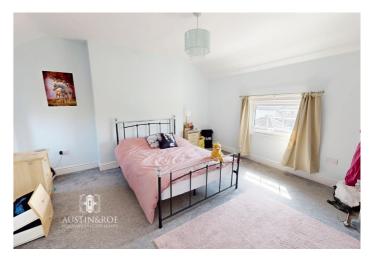

#### Bedroom (3.76m x 4.55m)

Neutral décor, a double glazed window to the rear aspect, central pendant light fitting, wall mounted central heating radiator and grey fitted carpet.

Apartment 3 (2 Bed) - Apartment 3 is entered from the Ground Floor, with accommodation on the First and Second Floors.