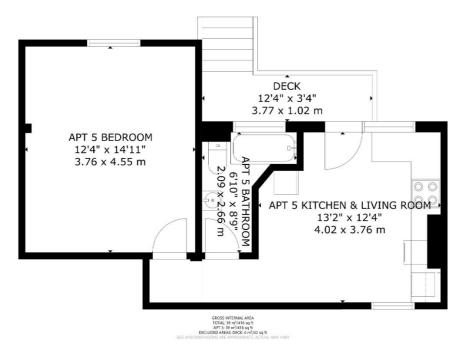

Apartment 5 (1 Bed) - Apartment 5 is located on the First Floor.

Kitchen / Living Room (4.02m x 3.76m)

Decked access from the rear in to the Kitchen.

Neutral décor, central pendant light, a double glazed window and door to the rear aspect, wall mounted central heating radiator, wood effect vinyl flooring. A range of white gloss wall and base units with granite effect countertop inset with stainless steel sink, electric hob and extractor hood, integrated oven, spaces for washing machine and fridge freezer.

Bathroom (2.09m x 2.66m)

Benefits from full height ceramic wall tiling, a double glazed window to the rear aspect, central light fitting, grey ceramic tiled flooring. White bathroom suite comprising a panel bath with shower over, pedestal wash hand basin and close coupled wc with push button flush.

#### Bedroom (3.76m x 4.55m)

Neutral décor, a double glazed window to the rear aspect, central pendant light fitting, wall mounted central heating radiator and grey fitted carpet.

Apartment 3 (2 Bed) - Apartment 3 is entered from the Ground Floor, with accommodation on the First and Second Floors.