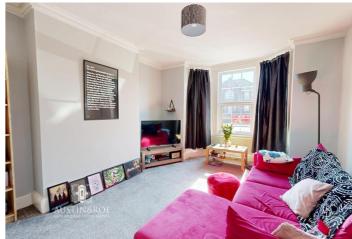

Living Room (3.94m x 5.11m)

Neutral décor, central pendant light fitting, large bay window with front aspect, wall mounted central heating radiator and grey fitted carpet.

Kitchen (2.96m x 3.99m)

Neutral décor, central pendant light, a double glazed window to the rear aspect, wall mounted central heating radiator, two original pantry cupboards, wood effect vinyl flooring. A range of white gloss wall and base units with granite effect countertop inset with stainless steel sink, electric hob and extractor hood, integrated oven, spaces for washing machine and fridge freezer.