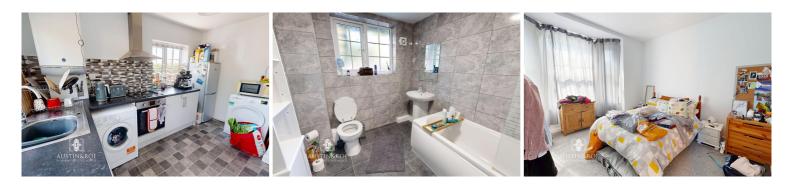

Apartment 5 (1 Bed) - Apartment 5 is located on the First Floor.

Kitchen / Living Room (4.02m x 3.76m)

Decked access from the rear in to the Kitchen.

Neutral décor, central pendant light, a double glazed window and door to the rear aspect, wall mounted central heating radiator, wood effect vinyl flooring. A range of white gloss wall and base units with granite effect countertop inset with stainless steel sink, electric hob and extractor hood, integrated oven, spaces for washing machine and fridge freezer.

Bathroom (2.09m x 2.66m)

Benefits from full height ceramic wall tiling, a double glazed window to the rear aspect, central light fitting, grey ceramic tiled flooring. White bathroom suite comprising a panel bath with shower over, pedestal wash hand basin and close coupled wc with push button flush.

#### Bedroom (3.76m x 4.55m)

Neutral décor, a double glazed window to the rear aspect, central pendant light fitting, wall mounted central heating radiator and grey fitted carpet.

Apartment 3 (2 Bed) - Apartment 3 is entered from the Ground Floor, with accommodation on the First and Second Floors.