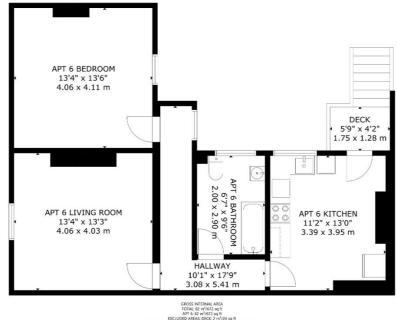

#### Bedroom 2 (3.16m x 3.78m)

Neutral décor, two double glazed window to the front and rear aspects, pendant light fitting, wall mounted central heating radiator and grey fitted carpet.

Apartment 6 (1 Bed) - Decked access from the rear in to the Kitchen.

#### Kitchen (3.39m x 3.95m)

Neutral décor, central pendant light, a double glazed window and door to the rear aspect, wall mounted central heating radiator, wood effect vinyl flooring. A range of white gloss wall and base units with granite effect countertop inset with stainless steel sink, electric hob and extractor hood, integrated oven, spaces for washing machine and fridge freezer.

Hallway (3.08m x 5.41m)

## Living Room (4.06m x 4.03m)

Neutral décor, central pendant light fitting, double glazed window to the side aspect, wall mounted central heating radiator and grey fitted carpet.

#### Bathroom (2.00m x 2.90m)

Benefits from full height ceramic wall tiling, a double glazed window to the rear aspect, central pendant light fitting, grey ceramic tiled flooring. White bathroom suite comprising a panel bath with shower over and glass screen, pedestal wash hand basin and close coupled wc with push button flush.

#### Bedroom (4.06m x 4.11m)

Neutral décor, a double glazed window to the rear aspect, central pendant light fitting, wall mounted central heating radiator and grey fitted carpet.