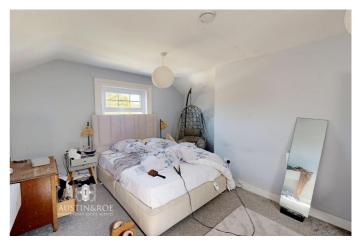

#### Bedroom (3.76m x 4.55m)

Neutral décor, a double glazed window to the rear aspect, central pendant light fitting, wall mounted central heating radiator and grey fitted carpet.

Apartment 3 (2 Bed) - Apartment 3 is entered from the Ground Floor, with accommodation on the First and Second Floors.