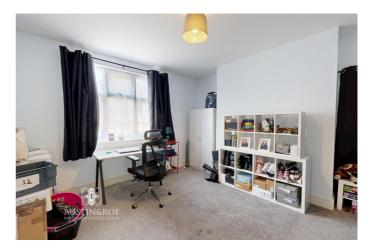

Hallway (3.13m x 5.46m)

Neutral décor, pendant light fitting, wall mounted central heating radiator, double glazed door leading to the rear aspect and grey fitted carpet.

Bedroom 1 (4.85m x 4.04m)

Neutral décor, a double glazed window to the side aspect, central pendant light fitting, original ornate fire surround, wall mounted central heating radiator and grey fitted carpet.

Bedroom 2 (5.39m x 4.16m)

Double glazed windows to the front, side and rear aspects, central pendant light fitting, wall mounted central heating radiator and grey fitted carpet.

Apartment 4 (2 Bed) - Apartment 4 is located on the Ground Floor.

Bedroom 1 (4.10m x 5.29m)

Neutral décor, a double glazed bay window to the front aspect, central pendant light fitting, wall mounted central heating radiator and grey fitted carpet.

Bedroom 2 (3.66m x 4.56m)

Neutral décor, a double glazed window to the rear aspect, central pendant light fitting, wall mounted central heating radiator and grey fitted carpet.

There are a range of white high gloss base and wall units, with granite effect countertop, inset with a stainless steel sink, electric hob with extractor hood above and an integrated oven.

Bedroom (4.12m x 4.39m)

Neutral décor, a double glazed window to the front aspect and grey fitted carpet.

Stairs and Landing (2.37m x 1.44m)

Bathroom (2.37m x 2.81m)

Benefits from full height wall tiling, a double glazed window to the front aspect with central heating radiator below, and ceramic tiled flooring. The sanitaryware consists of a panel bath with shower over & glass screen, a pedestal wash hand basin and a close coupled WC.

#### Bedroom (3.76m x 4.55m)

Neutral décor, a double glazed window to the rear aspect, central pendant light fitting, wall mounted central heating radiator and grey fitted carpet.

Apartment 3 (2 Bed) - Apartment 3 is entered from the Ground Floor, with accommodation on the First and Second Floors.

#### Bedroom 1 (3.69m x 5.58m)

Neutral décor, a double glazed window to the rear aspect and velux roof window to the front, two pendant light fittings, wall mounted central heating radiator and grey fitted carpet.

#### Bedroom 2 (3.16m x 3.78m)

Neutral décor, two double glazed window to the front and rear aspects, pendant light fitting, wall mounted central heating radiator and grey fitted carpet.

Apartment 6 (1 Bed) - Decked access from the rear in to the Kitchen.

#### Bedroom (4.06m x 4.11m)

Neutral décor, a double glazed window to the rear aspect, central pendant light fitting, wall mounted central heating radiator and grey fitted carpet.