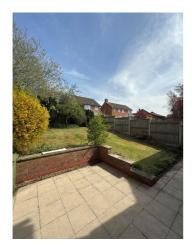

At the front of the Property is a Tarmacadam driveway, adjacent to a gravelled garden and shrubbery border. To the rear of the Property is a fully enclosed garden with paved patio for alfresco dining and entertaining, a large lawned area, surrounded by mature shrubbery borders and timber fencing.

#### EXTERIOR

**Outside Spaces** - At the front of the Property is a Tarmacadam driveway, adjacent to a gravelled garden and shrubbery border. To the rear of the Property is a fully enclosed garden with paved patio for alfresco dining and entertaining, a large lawned area, surrounded by mature shrubbery borders and timber fencing.