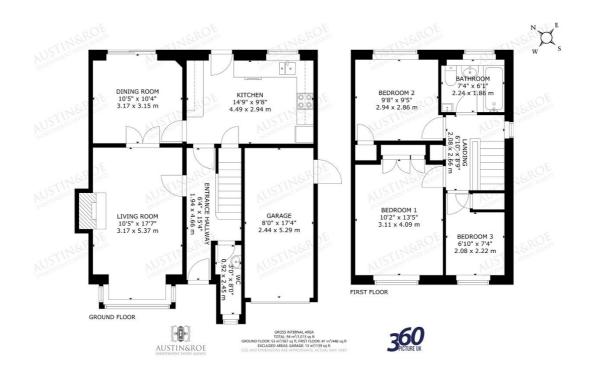

The Property comprises an Entrance Hallway, Living Room, Dining Room, Kitchen, Guest Cloakroom and Garage on the ground floor; on the first floor is the Landing, Three Bedrooms and Family Bathroom. The Property benefits from gas central heating and double glazing.

#### **GROUND FLOOR**

**Entrance Hallway** - 15' 3" x 6' 4" (4.66m x 1.94m) The Property is entered through a painted timber door with glazed panels in to the welcoming Entrance Hallway, which has neutral décor, a white ceiling with central light fitting, a wall mounted central heating radiator and wooden flooring. Doors open in to the Living Room, Kitchen and Guest Cloakroom, and stairs rise to the floor above.

**Living Room** - 17' 7" x 10' 4" (5.37m x 3.17m) The Living Room has neutral décor, a white ceiling with two chrome light fittings, a double glazed bay window to the front aspect, a wall mounted central heating radiator, a coal effect gas fire with ornate marble surround and neutral fitted carpet. A double door opens in to the Dining Room.

**Dining Room - 10'** 4" x 10' 4" (3.17m x 3.15m) The Dining Room has neutral décor, a white ceiling with chrome light fitting, a double glazed sliding patio door to the Garden, a wall mounted central heating radiator and neutral fitted carpet. A door opens in to the Kitchen.

**Kitchen - 14'** 8" x 9' 7" (4.49m x 2.94m) The Kitchen has pale blue décor with half height neutral ceramic wall tiling, a white ceiling with chrome bar spotlight fitting, a double glazed window and door to the rear aspect and blue and white floor tiling. There are a range of cream wall and base units with marble effect countertop, inset with a cream bowl and a half sink and chrome swan neck mixer tap, an electric hob with extractor hood above and integrated oven, and spaces for a washing machine and fridge freezer.

Guest Cloakroom - 8' 0" x 3' 0" (2.45m x 0.92m) The Guest Cloakroom has neutral décor, a white ceiling with central light fitting, an obscured

### STONE

T: 01785 338 570 E: sales@austinandroe.co.uk | lettings@austinandroe.co.uk W: www.austinandroe.co.uk glass double glazed window to the front aspect and pink & white floor tiling. The cream sanitaryware consists of a compact wall mounted wash hand basin with chrome taps and a close coupled WC with lever flush.

Garage - 17' 4" x 8' 0" (5.29m x 2.44m) The Garage can be either accessed from the Driveway, with a white metal 'up and over' door or there is a side entrance door.

#### FIRST FLOOR

Stairs and Landing - 6' 9" x 8' 8" (2.08m x 2.66m) The Stairs rise from the Entrance Hall, having a mahogany balustrade and handrail and red striped fitted carpet. The Landing has neutral décor, a white ceiling with central light fitting and hatch to the roof space above, red striped carpet and doors opening in to the three bedrooms and family bathroom.

Bedroom 1 - 13' 5" x 10' 2" (4.09m x 3.11m) The First Bedroom has neutral décor, a white ceiling with pendant light fitting, a double glazed window to the front aspect, a wall mounted central heating radiator, fitted wardrobes and neutral fitted carpet.

Bedroom 2 - 9' 7" x 9' 4" (2.94m x 2.86m) The Second Bedroom has neutral décor, a white ceiling with pendant light fitting, a double glazed window to the rear aspect, a wall mounted central heating radiator, a single storage cupboard and neutral fitted carpet.

Bedroom 3 - 6' 9" x 7' 3" (2.08m x 2.22m) The Third Bedroom has neutral décor, a white ceiling with pendant light fitting, a double glazed window to the front aspect, a wall mounted central heating radiator and neutral fitted carpet.

**Bathroom** - 7' 4" x 6' 1" (2.24m x 1.86m) The Family Bathroom benefits from full height white ceramic wall tiling with black feature border, a white ceiling with central light fitting, a double glazed obscured glass window to the rear aspect, a wall mounted chrome heated towel rail and black & white chequerboard vinyl flooring. The white sanitaryware consists of a panel bath with shower above, a pedestal wash hand basin with chrome mixer tap, and a close coupled WC with push button flush.