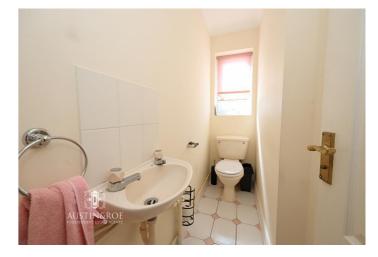

Guest Cloakroom - 8' 0" x 3' 0" (2.45m x 0.92m) The Guest Cloakroom has neutral décor, a white ceiling with central light fitting, an obscured

### STONE

T: 01785 338 570 E: sales@austinandroe.co.uk | lettings@austinandroe.co.uk W: www.austinandroe.co.uk glass double glazed window to the front aspect and pink & white floor tiling. The cream sanitaryware consists of a compact wall mounted wash hand basin with chrome taps and a close coupled WC with lever flush.