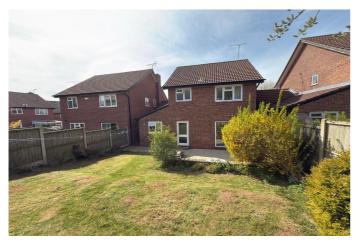

#### DESCRIPTION

Austin & Roe are delighted to bring to the market this lovely Three Bedroom Detached Property with driveway and garage in a popular residential area, within walking distance of the Town Centre, Primary School, Train Station and the Canal tow path.

At the front of the Property is a Tarmacadam driveway, adjacent to a gravelled garden and shrubbery border. To the rear of the Property is a fully enclosed garden with paved patio for alfresco dining and entertaining, a large lawned area, surrounded by mature shrubbery borders and timber fencing.

#### EXTERIOR

**Outside Spaces** - At the front of the Property is a Tarmacadam driveway, adjacent to a gravelled garden and shrubbery border. To the rear of the Property is a fully enclosed garden with paved patio for alfresco dining and entertaining, a large lawned area, surrounded by mature shrubbery borders and timber fencing.