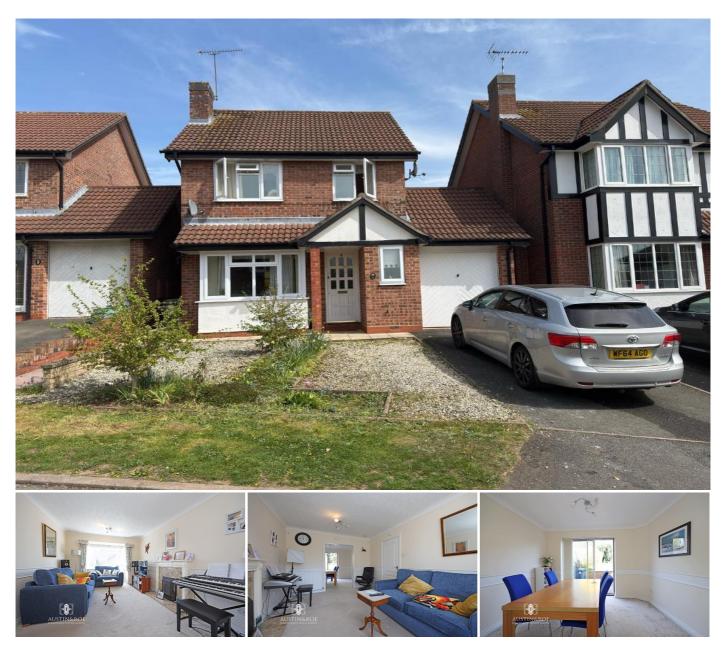

# **3 BEDROOM DETACHED FOR SALE - £300,000** Hallahan Close, Stone, Staffordshire, ST15 8YB

#### DESCRIPTION

Austin & Roe are delighted to bring to the market this lovely Three Bedroom Detached Property with driveway and garage in a popular residential area, within walking distance of the Town Centre, Primary School, Train Station and the Canal tow path.

The Property comprises an Entrance Hallway, Living Room, Dining Room, Kitchen, Guest Cloakroom and Garage on the ground floor; on the first floor is the Landing, Three Bedrooms and Family Bathroom. The Property benefits from gas central heating and double glazing.

At the front of the Property is a Tarmacadam driveway, adjacent to a gravelled garden and shrubbery border. To the rear of the Property is a fully enclosed garden with paved patio for alfresco dining and entertaining, a large lawned area, surrounded by mature shrubbery borders and timber fencing.