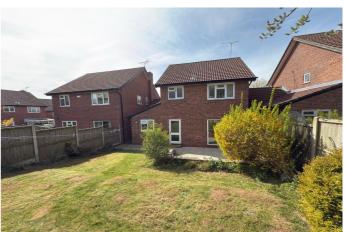

#### DESCRIPTION

Austin & Roe are delighted to bring to the market this lovely Three Bedroom Detached Property with driveway and garage in a popular residential area, within walking distance of the Town Centre, Primary School, Train Station and the Canal tow path.

At the front of the Property is a Tarmacadam driveway, adjacent to a gravelled garden and shrubbery border. To the rear of the Property is a fully enclosed garden with paved patio for alfresco dining and entertaining, a large lawned area, surrounded by mature shrubbery borders and timber fencing.

#### EXTERIOR

**Outside Spaces** - At the front of the Property is a Tarmacadam driveway, adjacent to a gravelled garden and shrubbery border. To the rear of the Property is a fully enclosed garden with paved patio for alfresco dining and entertaining, a large lawned area, surrounded by mature shrubbery borders and timber fencing.