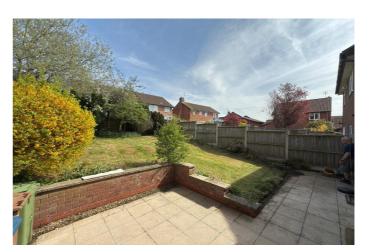

At the front of the Property is a Tarmacadam driveway, adjacent to a gravelled garden and shrubbery border. To the rear of the Property is a fully enclosed garden with paved patio for alfresco dining and entertaining, a large lawned area, surrounded by mature shrubbery borders and timber fencing.

#### EXTERIOR

**Outside Spaces** - At the front of the Property is a Tarmacadam driveway, adjacent to a gravelled garden and shrubbery border. To the rear of the Property is a fully enclosed garden with paved patio for alfresco dining and entertaining, a large lawned area, surrounded by mature shrubbery borders and timber fencing.