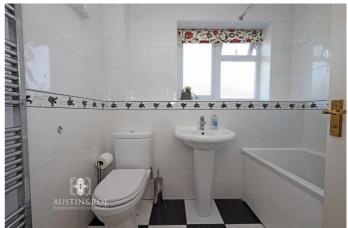

**Bathroom** - 7' 4" x 6' 1" (2.24m x 1.86m) The Family Bathroom benefits from full height white ceramic wall tiling with black feature border, a white ceiling with central light fitting, a double glazed obscured glass window to the rear aspect, a wall mounted chrome heated towel rail and black & white chequerboard vinyl flooring. The white sanitaryware consists of a panel bath with shower above, a pedestal wash hand basin with chrome mixer tap, and a close coupled WC with push button flush.