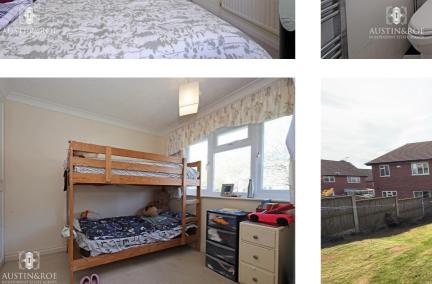

Bedroom 1 - 13' 5" x 10' 2" (4.09m x 3.11m) The First Bedroom has neutral décor, a white ceiling with pendant light fitting, a double glazed window to the front aspect, a wall mounted central heating radiator, fitted wardrobes and neutral fitted carpet.

Bedroom 2 - 9' 7" x 9' 4" (2.94m x 2.86m) The Second Bedroom has neutral décor, a white ceiling with pendant light fitting, a double glazed window to the rear aspect, a wall mounted central heating radiator, a single storage cupboard and neutral fitted carpet.

Bedroom 3 - 6' 9" x 7' 3" (2.08m x 2.22m) The Third Bedroom has neutral décor, a white ceiling with pendant light fitting, a double glazed window to the front aspect, a wall mounted central heating radiator and neutral fitted carpet.