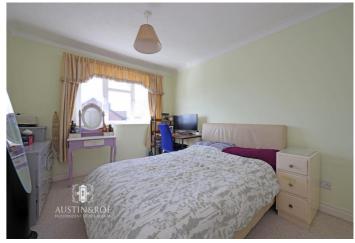

Bedroom 1 - 13' 5" x 10' 2" (4.09m x 3.11m) The First Bedroom has neutral décor, a white ceiling with pendant light fitting, a double glazed window to the front aspect, a wall mounted central heating radiator, fitted wardrobes and neutral fitted carpet.

Bedroom 2 - 9' 7" x 9' 4" (2.94m x 2.86m) The Second Bedroom has neutral décor, a white ceiling with pendant light fitting, a double glazed window to the rear aspect, a wall mounted central heating radiator, a single storage cupboard and neutral fitted carpet.

Bedroom 3 - 6' 9" x 7' 3" (2.08m x 2.22m) The Third Bedroom has neutral décor, a white ceiling with pendant light fitting, a double glazed window to the front aspect, a wall mounted central heating radiator and neutral fitted carpet.