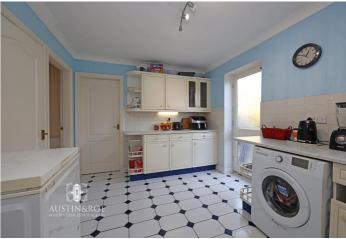

**Kitchen - 14'** 8" x 9' 7" (4.49m x 2.94m) The Kitchen has pale blue décor with half height neutral ceramic wall tiling, a white ceiling with chrome bar spotlight fitting, a double glazed window and door to the rear aspect and blue and white floor tiling. There are a range of cream wall and base units with marble effect countertop, inset with a cream bowl and a half sink and chrome swan neck mixer tap, an electric hob with extractor hood above and integrated oven, and spaces for a washing machine and fridge freezer.