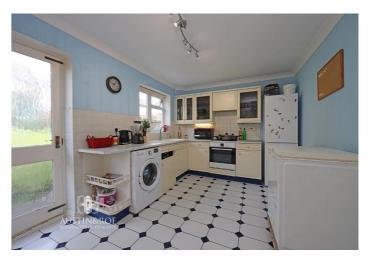

**Kitchen - 14'** 8" x 9' 7" (4.49m x 2.94m) The Kitchen has pale blue décor with half height neutral ceramic wall tiling, a white ceiling with chrome bar spotlight fitting, a double glazed window and door to the rear aspect and blue and white floor tiling. There are a range of cream wall and base units with marble effect countertop, inset with a cream bowl and a half sink and chrome swan neck mixer tap, an electric hob with extractor hood above and integrated oven, and spaces for a washing machine and fridge freezer.