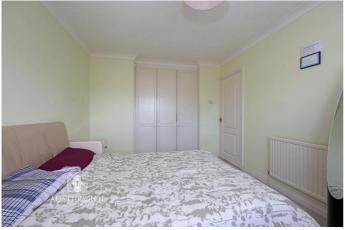

Bedroom 1 - 13' 5" x 10' 2" (4.09m x 3.11m) The First Bedroom has neutral décor, a white ceiling with pendant light fitting, a double glazed window to the front aspect, a wall mounted central heating radiator, fitted wardrobes and neutral fitted carpet.

Bedroom 2 - 9' 7" x 9' 4" (2.94m x 2.86m) The Second Bedroom has neutral décor, a white ceiling with pendant light fitting, a double glazed window to the rear aspect, a wall mounted central heating radiator, a single storage cupboard and neutral fitted carpet.

Bedroom 3 - 6' 9" x 7' 3" (2.08m x 2.22m) The Third Bedroom has neutral décor, a white ceiling with pendant light fitting, a double glazed window to the front aspect, a wall mounted central heating radiator and neutral fitted carpet.