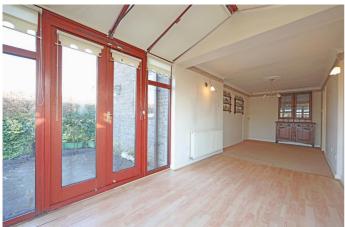

Conservatory - 8' 8" x 7' 8" (2.66m x 2.37m) The Conservatory is open to the Family Room, it is timber construction with double glazed windows and a pitched roof. The Conservatory has fitted blinds, double doors opening in to the Garden, a wall mounted central heating radiator and wood effect laminate flooring.