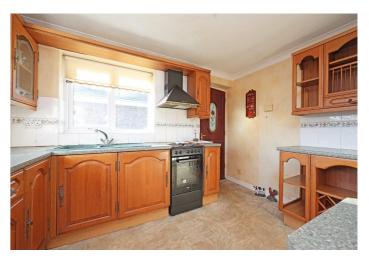

**Kitchen** - 11' 6" x 11' 4" (3.52m x 3.46m) The Kitchen has beige textured wall covering with white ceramic tiled splash back, a white ceiling with chrome bar spot light, two double glazed windows to the front aspect and a stone effect tiled floor. There is a range of wooden wall and base units with a granite effect countertop, inset with a green bowl and half sink and drainer with chrome mixer tap and space for an oven with extractor hood above.