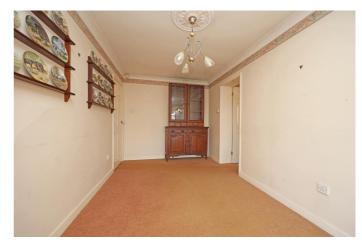

Family Room - 17' 9" x 8' 0" (5.42m x 2.46m) The Family Room has neutral decor with a high level patterned border, a white ceiling with central light fitting, two wall lights, a wall mounted central heating radiator and beige fitted carpets.