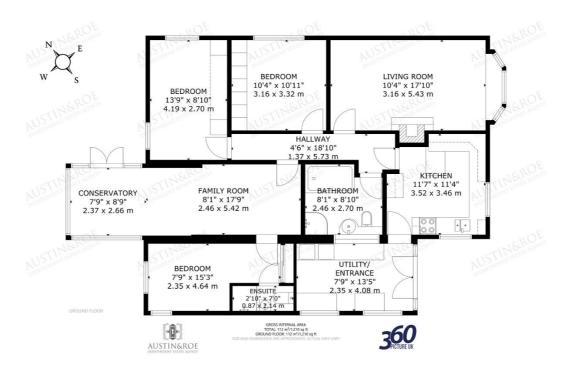

#### **GROUND FLOOR**

Entrance Porch / Utility - 13' 4" x 7' 8" (4.08m x 2.35m) The Property is entered via a double glazed obscured glass entrance porch, with neutral decor, a white ceiling with florescent tube lighting, two double glazed windows to the side aspect, a double glazed window in to the Bathroom and a ceramic tiled floor. There is a range of light wood effect base units with a granite effect countertop, and space for a washing machine and tumble dryer. A step leads up in to the Kitchen.

**Kitchen** - 11' 6" x 11' 4" (3.52m x 3.46m) The Kitchen has beige textured wall covering with white ceramic tiled splash back, a white ceiling with chrome bar spot light, two double glazed windows to the front aspect and a stone effect tiled floor. There is a range of wooden wall and base units with a granite effect countertop, inset with a green bowl and half sink and drainer with chrome mixer tap and space for an oven with extractor hood above.

**Living Room** - 17' 9" x 10' 4" (5.43m x 3.16m) The Living Room has neutral wall covering with panel effect at low level and a patterned border, a white ceiling with central pendant light fitting, a double glazed window to the front aspect with a wall mounted central heating radiator below, an electric fire with a feature ornate stone effect surround and hearth and red patterned fitted carpet.

Family Room - 17' 9" x 8' 0" (5.42m x 2.46m) The Family Room has neutral decor with a high level patterned border, a white ceiling with central light fitting, two wall lights, a wall mounted central heating radiator and beige fitted carpets.

Conservatory - 8' 8" x 7' 8" (2.66m x 2.37m) The Conservatory is open to the Family Room, it is timber construction with double glazed windows and a pitched roof. The Conservatory has fitted blinds, double doors opening in to the Garden, a wall mounted central heating radiator and wood effect laminate flooring.

Hallway - 18' 9" x 4' 5" (5.73m x 1.37m) The Hallway has neutral decor with a central patterned border, a white ceiling with central pendant light fitting, a wall mounted central heating radiator and grey fitted carpet. There is a mid height hand rail and doors opening in to the Living Room, Family Room, Family Bathroom and Bedrooms 2 & 3.

Family Bathroom - 8' 10" x 8' 0" (2.7m x 2.46m) The Family Bathroom benefits from full height neutral wall tiles, a white ceiling with recessed spot lights, an obscured glass double glazed window in to the Utility Room and white floor tiles. The sanitaryware consists of a white jacuzzi bath with tiled panels, a corner shower with curved glass screen and chrome fittings, a white vanity unit with an inset wash hand basin and concealed cistern wc with push button flush.

**Bedroom 1** - 15' 2" x 7' 8" (4.64m x 2.35m) Bedroom 1 has neutral decor with a high level patterned border, a white ceiling with central pendant light fitting, two double glazed windows in to the garden, a wall mounted central heating radiator and neutral fitted carpet. A door opens in to the En-Suite.

En Suite - 7' 0" x 2' 10" (2.14m x 0.87m) The En-Suite has neutral decor, a white ceiling with a bar spotlight, full height grey wall tiles to the shower area and splash back, a chrome heated towel rail and grey ceramic floor tiles. The sanitaryware consists of a shower cubicle with a glazed folding screen and white electric shower, a white vanity unit with inset sink and chrome mixer tap, and a close coupled wc with push button flush.

**Bedroom 2 - 13' 8" x 8' 10" (4.19m x 2.7m)** Bedroom 2 has floral wall covering, a white ceiling with central pendant light fitting, two double glazed windows to the rear aspect, a wall mounted central heating radiator, green fitted carpet and a selection of fitted wardrobes.

**Bedroom 3 - 10' 10" x 10' 4" (3.32m x 3.16m)** Bedroom 3 has neutral decor, a white ceiling with central pendant light fitting, a double glazed window to the side aspect, a wall mounted central heating radiator, beige fitted carpet and fitted wardrobes with mirrored doors.