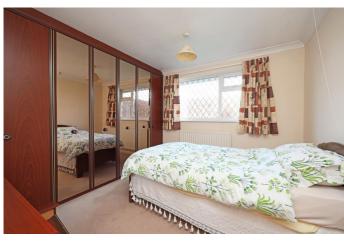

**Bedroom 3 - 10' 10" x 10' 4" (3.32m x 3.16m)** Bedroom 3 has neutral decor, a white ceiling with central pendant light fitting, a double glazed window to the side aspect, a wall mounted central heating radiator, beige fitted carpet and fitted wardrobes with mirrored doors.