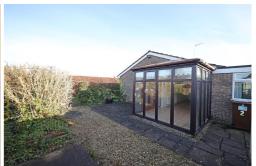

Conservatory - 8' 8" x 7' 8" (2.66m x 2.37m) The Conservatory is open to the Family Room, it is timber construction with double glazed windows and a pitched roof. The Conservatory has fitted blinds, double doors opening in to the Garden, a wall mounted central heating radiator and wood effect laminate flooring.

**Outside Spaces** - The property is situated on a large corner plot, to the front is a tarmac driveway with parking for two cars, a large lawned area and mature beech hedging running around the perimeter of the corner plot to the rear garden access gates.

To the rear is a paved patio area for alfresco dining and entertaining, with mature shrubbery borders and a large lawned area, and a further parking area if required with timber access gates.