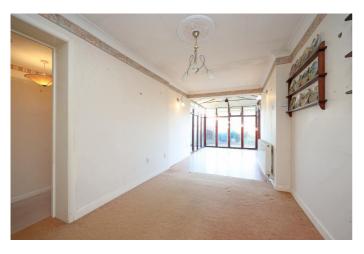

**Living Room** - 17' 9" x 10' 4" (5.43m x 3.16m) The Living Room has neutral wall covering with panel effect at low level and a patterned border, a white ceiling with central pendant light fitting, a double glazed window to the front aspect with a wall mounted central heating radiator below, an electric fire with a feature ornate stone effect surround and hearth and red patterned fitted carpet.

Hallway - 18' 9" x 4' 5" (5.73m x 1.37m) The Hallway has neutral decor with a central patterned border, a white ceiling with central pendant light fitting, a wall mounted central heating radiator and grey fitted carpet. There is a mid height hand rail and doors opening in to the Living Room, Family Room, Family Bathroom and Bedrooms 2 & 3.