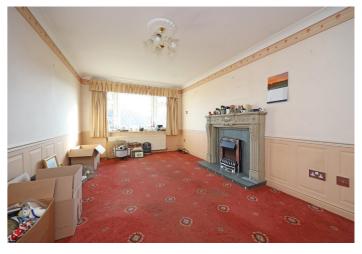

**Living Room** - 17' 9" x 10' 4" (5.43m x 3.16m) The Living Room has neutral wall covering with panel effect at low level and a patterned border, a white ceiling with central pendant light fitting, a double glazed window to the front aspect with a wall mounted central heating radiator below, an electric fire with a feature ornate stone effect surround and hearth and red patterned fitted carpet.