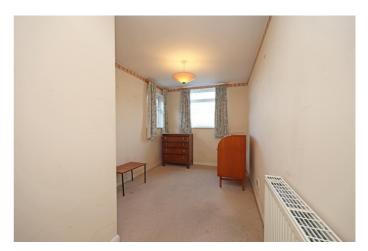

**Bedroom 2 - 13' 8" x 8' 10" (4.19m x 2.7m)** Bedroom 2 has floral wall covering, a white ceiling with central pendant light fitting, two double glazed windows to the rear aspect, a wall mounted central heating radiator, green fitted carpet and a selection of fitted wardrobes.

**Bedroom 3 - 10' 10" x 10' 4" (3.32m x 3.16m)** Bedroom 3 has neutral decor, a white ceiling with central pendant light fitting, a double glazed window to the side aspect, a wall mounted central heating radiator, beige fitted carpet and fitted wardrobes with mirrored doors.