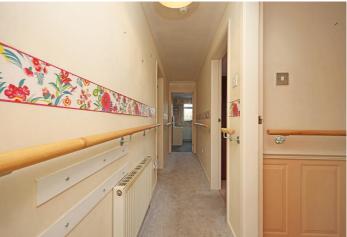

Hallway - 18' 9" x 4' 5" (5.73m x 1.37m) The Hallway has neutral decor with a central patterned border, a white ceiling with central pendant light fitting, a wall mounted central heating radiator and grey fitted carpet. There is a mid height hand rail and doors opening in to the Living Room, Family Room, Family Bathroom and Bedrooms 2 & 3.