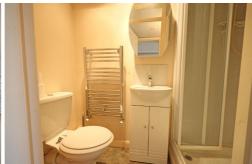

Family Bathroom - 8' 10" x 8' 0" (2.7m x 2.46m) The Family Bathroom benefits from full height neutral wall tiles, a white ceiling with recessed spot lights, an obscured glass double glazed window in to the Utility Room and white floor tiles. The sanitaryware consists of a white jacuzzi bath with tiled panels, a corner shower with curved glass screen and chrome fittings, a white vanity unit with an inset wash hand basin and concealed cistern wc with push button flush.