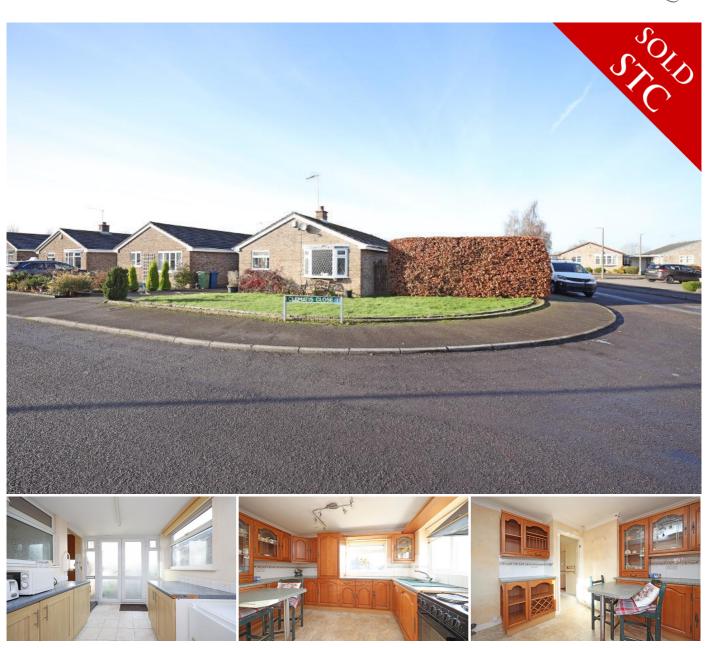

#### DESCRIPTION

Austin & Roe are delighted to offer For Sale this Three Bedroom Detached Bungalow with off road parking on a corner plot in the popular Village of Great Bridgeford with its countryside walks, whilst maintaining great commuter links via the M6 Motorway.

To the front of the property is a driveway with parking for two cars, a large lawned area and mature beech hedging running around the perimeter of the corner plot to the rear garden access gates. To the rear is a paved patio area for alfresco dining and entertaining, with mature shrubbery borders and a large lawned area, and a further parking area if required with timber access gates.

**Outside Spaces** - The property is situated on a large corner plot, to the front is a tarmac driveway with parking for two cars, a large lawned area and mature beech hedging running around the perimeter of the corner plot to the rear garden access gates.

To the rear is a paved patio area for alfresco dining and entertaining, with mature shrubbery borders and a large lawned area, and a further parking area if required with timber access gates.