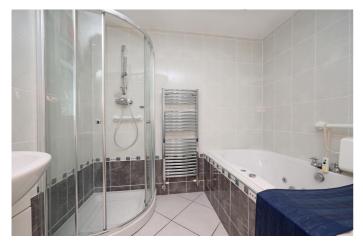

Family Bathroom - 8' 10" x 8' 0" (2.7m x 2.46m) The Family Bathroom benefits from full height neutral wall tiles, a white ceiling with recessed spot lights, an obscured glass double glazed window in to the Utility Room and white floor tiles. The sanitaryware consists of a white jacuzzi bath with tiled panels, a corner shower with curved glass screen and chrome fittings, a white vanity unit with an inset wash hand basin and concealed cistern wc with push button flush.