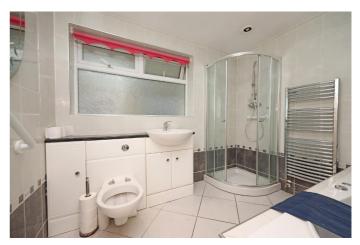

Family Bathroom - 8' 10" x 8' 0" (2.7m x 2.46m) The Family Bathroom benefits from full height neutral wall tiles, a white ceiling with recessed spot lights, an obscured glass double glazed window in to the Utility Room and white floor tiles. The sanitaryware consists of a white jacuzzi bath with tiled panels, a corner shower with curved glass screen and chrome fittings, a white vanity unit with an inset wash hand basin and concealed cistern wc with push button flush.