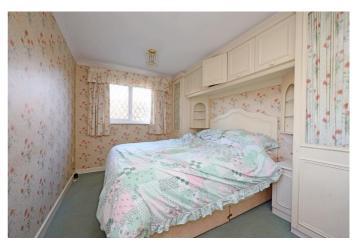

**Bedroom 2 - 13' 8" x 8' 10" (4.19m x 2.7m)** Bedroom 2 has floral wall covering, a white ceiling with central pendant light fitting, two double glazed windows to the rear aspect, a wall mounted central heating radiator, green fitted carpet and a selection of fitted wardrobes.