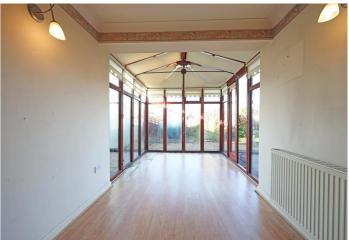

Family Room - 17' 9" x 8' 0" (5.42m x 2.46m) The Family Room has neutral decor with a high level patterned border, a white ceiling with central light fitting, two wall lights, a wall mounted central heating radiator and beige fitted carpets.

Conservatory - 8' 8" x 7' 8" (2.66m x 2.37m) The Conservatory is open to the Family Room, it is timber construction with double glazed windows and a pitched roof. The Conservatory has fitted blinds, double doors opening in to the Garden, a wall mounted central heating radiator and wood effect laminate flooring.