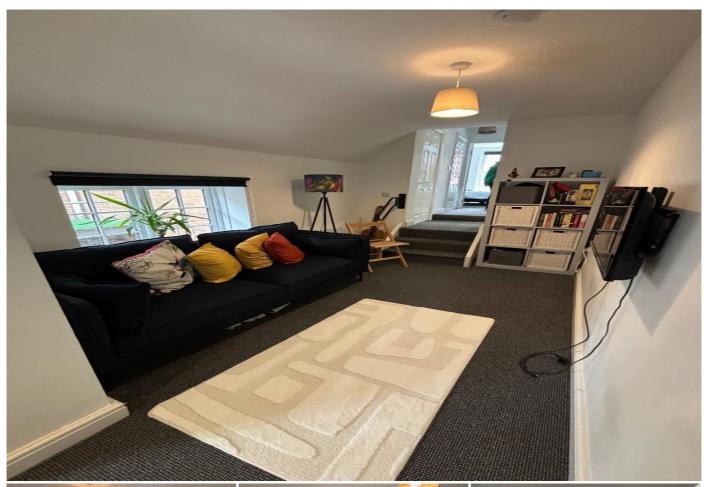

## **KEY FEATURES**

• TOWN CENTRE APARTMENT • ONE DOUBLE BEDROOM • LOUNGE • OFFICE AREA/DINING AREA • FITTED SHOWER ROOM • FITTED BREAKFAST KITCHEN • PARKING AVAILABLE • OFFERED UNFURNISHED

## DESCRIPTION

First Floor Town Centre Apartment TO LET with designated parking space

in the recently converted town centre building, situated in the heart of market town of Stone with its bespoke shops, many restaurants and bars.

The property comprises Hall, Living Room, Double Bedroom, Kitchen and Fitted Shower Room.

Council Tax Band A Mains Electric Mains Sewerage Mains Water Broadband Mobile Phone Coverage

Located on the High Street within easy walking distance to all Town Centre Amenities and Train Station.