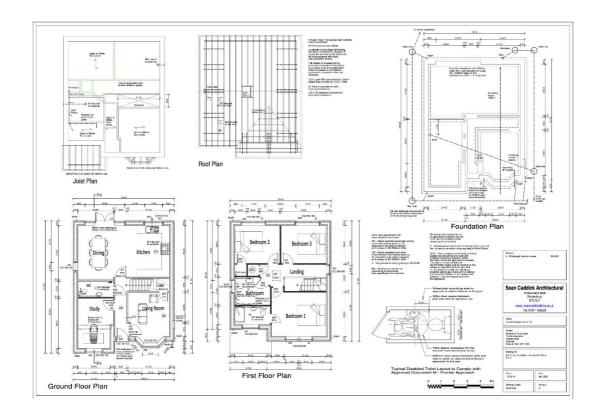

#### **GROUND FLOOR**

Dimensions - Entrance Hall - 4400mm x 900mm Study - 2440mm x 3800mm Living Room - 3150mm x 3350mm Kitchen & Dining - 6940mm x 3902mm Guest Cloakroom - 1200mm x 2690mm

### FIRST FLOOR

Dimensions - Master Bedroom - 4150mm x 3350mm En-Suite Shower Room - 2440mm x 1400mm Bedroom 2 - 2850mm x 3420mm Bedroom 3 - 2850mm x 3420mm Family Bathroom - 2100mm x 2690mm