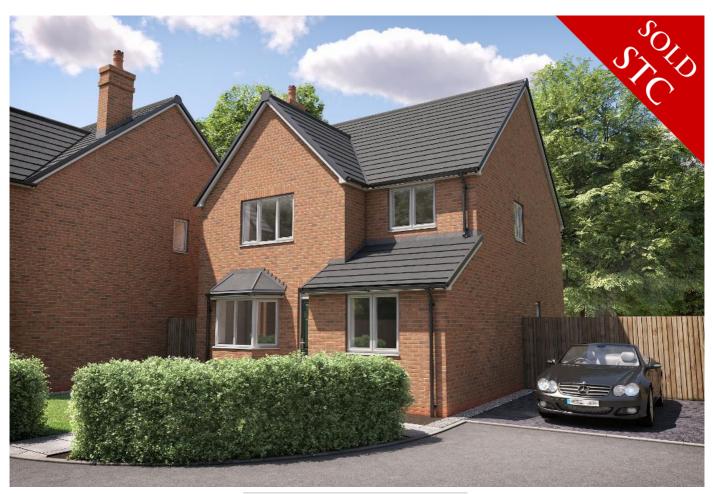

## 3 BEDROOM DETACHED FOR SALE - OFFERS IN REGION OF £340,000

East Bank Ride, Forsbrook, Stoke on Trent, Staffordshire, ST11 9DS

#### **DESCRIPTION**

Austin & Roe has great pleasure in offering For Sale this Premium Three Bedroom Detached Property with driveway offering parking for three cars and within walking distance of local amenities, the Village of Forsbrook, reputable schools including Forsbrook Primary and the Staffordshire Moorlands.

The Property Comprises Entrance Hall, Living Room, Dining Room, Guest Cloakroom and Kitchen on the Ground Floor; on the First Floor is the Master Bedroom with En-Suite Shower Room, two further Bedrooms and the Family Bathroom.

The Property benefits from double glazing, under floor heating and a heat pump.

There are large French doors in the Kitchen opening to the rear garden and large double glazed acoustic windows throughout to maximize the natural light entering the property.

The Garden benefits from perimeter acoustic fencing to maximize privacy and a patio area for Alfresco dining and Entertaining.

The Kitchen is fitted with Quartz counter tops, all internal doors are oak veneer to tie in with the luxury oak handrail to the staircase.