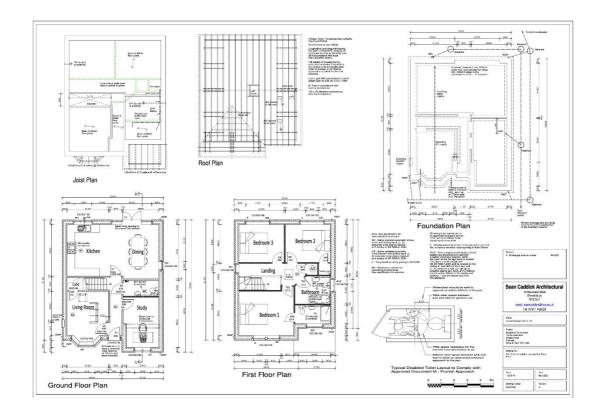

The Property Comprises Entrance Hall, Living Room, Dining Room, Guest Cloakroom and Kitchen on the Ground Floor; on the First Floor is the Master Bedroom with En-Suite Shower Room, two further Bedrooms and the Family Bathroom.

#### **GROUND FLOOR**

Dimensions - Entrance Hall - 4400mm x 900mm Study - 2440mm x 3800mm Living Room - 3150mm x 3350mm Kitchen & Dining - 6940mm x 3902mm Guest Cloakroom - 1200mm x 2690mm

### FIRST FLOOR

Dimensions - Master Bedroom - 4150mm x 3350mm En-Suite Shower Room - 2440mm x 1400mm Bedroom 2 - 2850mm x 3420mm Bedroom 3 - 2850mm x 3420mm Family Bathroom - 2100mm x 2690mm