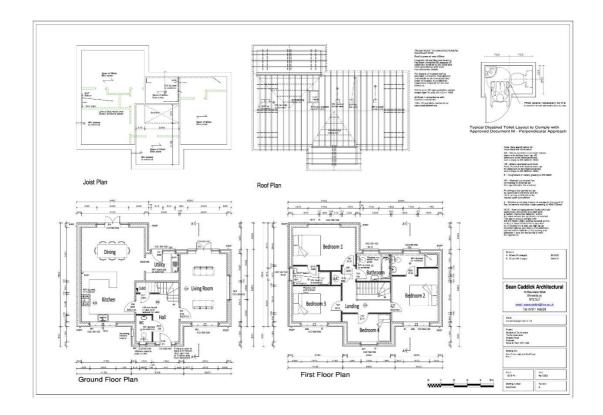

The Property Comprises Entrance Hall, Living Room, Open Plan Kitchen and Dining Area, Utility (Housing the Heat Pump) and Guest Cloakroom on the Ground Floor; on the First Floor there are two Bedrooms with En-Suite Shower Rooms, two further Bedrooms and the Family Bathroom.

### **GROUND FLOOR**

Dimensions - Entrance Hall & WC - 3265mm x 4513mm Kitchen / Dining - 4750mm x 7150mm Utility - 2300mm x 2037mm Living Room - 5150mm x 3250mm

### FIRST FLOOR

Dimensions - Bedroom 1 - 4750mm x 2840mm

En-Suite - 1400mm x 2840mm

Bedroom 2 - 3250mm x 4050mm

En-Suite - 3250mm x 1600mm

Bedroom 3 - 3785mm x 2710mm

Bedroom 4 - 3265mm x 2100mm

Family Bathroom - 2300mm x 2037mm