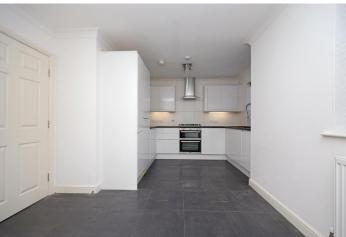

The property comprises a spacious Lounge Diner with "Juliet" balcony, fully fitted modern Kitchen with dining area and integrated appliances, Master Bedroom with built-in wardrobes, Dressing Room and ensuite bathroom including stand alone shower, A further Bedrooms and Family Bathroom. The property benefits from gas central heating, double glazing, electronic security and quality flooring and fitted carpets throughout.

There is a designated parking space and visiter parking available on a first come first served basis.

The photographs aren't of the actual apartment but a similar property in the same gated community.

Offered unfurnished and available from mid-october