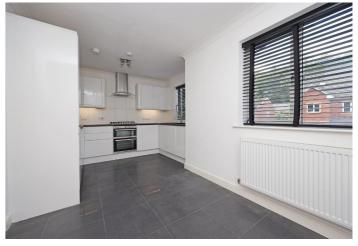

The property comprises a spacious Lounge Diner with "Juliet" balcony, fully fitted modern Kitchen with dining area and integrated appliances, Master Bedroom with built-in wardrobes, Dressing Room and ensuite bathroom including stand alone shower, A further Bedrooms and Family Bathroom. The property benefits from gas central heating, double glazing, electronic security and quality flooring and fitted carpets throughout.

There is a designated parking space and visiter parking available on a first come first served basis.

The photographs aren't of the actual apartment but a similar property in the same gated community.

Offered unfurnished and available from mid-october