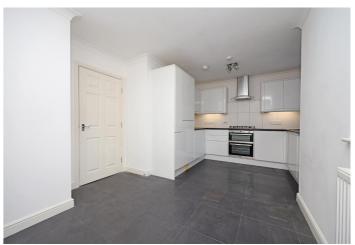

The property comprises a spacious Lounge Diner with "Juliet" balcony, fully fitted modern Kitchen with dining area and integrated appliances, Master Bedroom with built-in wardrobes, Dressing Room and ensuite bathroom including stand alone shower, A further Bedrooms and Family Bathroom. The property benefits from gas central heating, double glazing, electronic security and quality flooring and fitted carpets throughout.

There is a designated parking space and visiter parking available on a first come first served basis.

The photographs aren't of the actual apartment but a similar property in the same gated community.

Offered unfurnished and available from mid-october