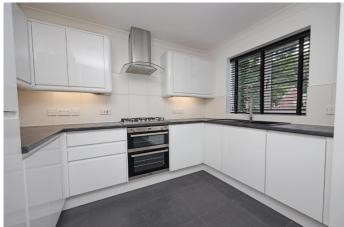

The property comprises a spacious Lounge Diner with "Juliet" balcony, fully fitted modern Kitchen with dining area and integrated appliances, Master Bedroom with built-in wardrobes, Dressing Room and ensuite bathroom including stand alone shower, A further Bedrooms and Family Bathroom. The property benefits from gas central heating, double glazing, electronic security and quality flooring and fitted carpets throughout.

There is a designated parking space and visiter parking available on a first come first served basis.

The photographs aren't of the actual apartment but a similar property in the same gated community.

Offered unfurnished and available from mid-october