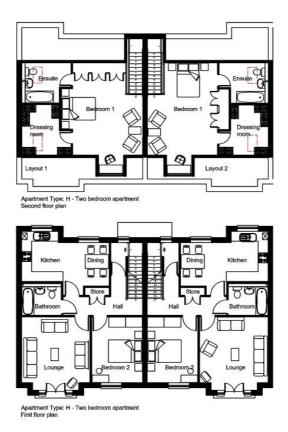

# **KEY FEATURES**

•TWO BED DUPLEX APARTMENT • SPACIOUS LOUNGE • FULLY FITTED KITCHEN • MASTER BEDROOM WITH ENOSUITE • DOUBLE SECOND BEDROOM • STYLISH FAMILY BATHROOM • DESIGNATED PARKING ONE CAR • GATED DEVELOPMENT

The property comprises a spacious Lounge Diner with "Juliet" balcony, fully fitted modern Kitchen with dining area and integrated appliances, Master Bedroom with built-in wardrobes, Dressing Room and ensuite bathroom including stand alone shower, A further Bedrooms and Family Bathroom. The property benefits from gas central heating, double glazing, electronic security and quality flooring and fitted carpets throughout.