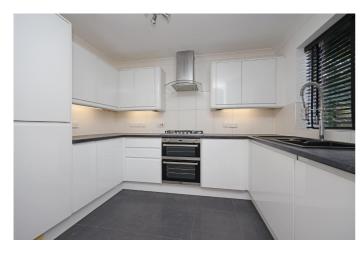

The property comprises a spacious Lounge Diner with "Juliet" balcony, fully fitted modern Kitchen with dining area and integrated appliances, Master Bedroom with built-in wardrobes, Dressing Room and ensuite bathroom including stand alone shower, A further Bedrooms and Family Bathroom. The property benefits from gas central heating, double glazing, electronic security and quality flooring and fitted carpets throughout.

There is a designated parking space and visiter parking available on a first come first served basis.

The photographs aren't of the actual apartment but a similar property in the same gated community.

Offered unfurnished and available from mid-october