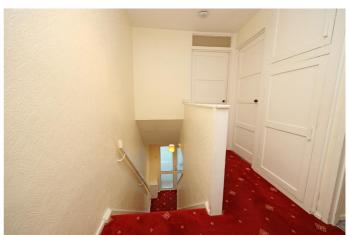

#### FIRST FLOOR

Stairs and Landing - 8' 3" x 6' 1" (2.54m x 1.86m) The Stairs and Landing have neutral textured wall covering, a white ceiling with central light fitting and hatch to the roof space above, storage cupboards, a red fitted carpet and doors opening in to the three bedrooms, bathroom and WC.