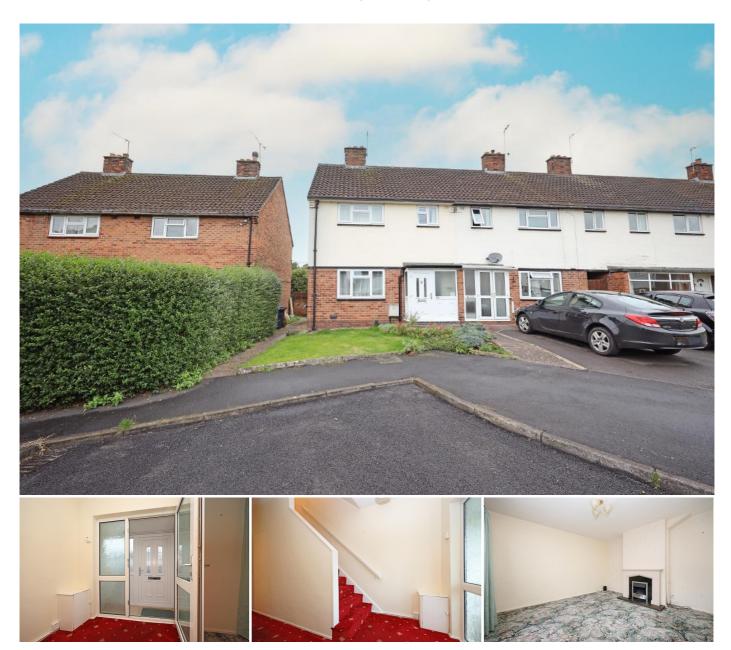

#### **DESCRIPTION**

Austin & Roe are please to bring to the market this Three Bedroom End Terrace Property in quiet cul-de-sac, within walking distance of Town Centre and Station. The property requires cosmetic renovation and with a little love could be wonderful family home.

The property comprises an Entrance Hall, Living Room, Dining Room, Kitchen with Pantry on the Ground Floor; on the First Floor is three Bedrooms, Family Bathroom and separate WC.

At the front of the property is a garden laid to lawn with shrubbery borders and a paved path leading to the Entrance Porch. To the rear is a fully enclosed Garden, with a paved patio area for alfresco dining and entertaining, a large low maintenance graveled area with a paved path leading to a garden shed, with mature privet hedging to one side and a wooden fence to the other.

#### **GROUND FLOOR**

Entrance Porch - 6' 7"  $\times$  2' 2"  $(2.01m \times 0.67m)$  The Property is entered via a uPVC double glazed entrance porch, with half height obscured glass panels, a white ceiling, neutral painted brick walls and a neutral fitted carpet.

Hallway - 15' 6" x 6' 2" (4.74m x 1.9m) The Hallway has neutral textured wall covering, a white ceiling with pendant light fitting, a wall mounted central heating radiator, a red fitted carpet and white four panel doors opening in to the Living Room, Dining Room and Kitchen.

**Living Room** - 12' 5" x 12' 5" (3.8m x 3.8m) The Living Room has neutral textured wall covering, a white ceiling with central pendant light fitting, a double glazed window to the front aspect, a wall mounted central heating radiator, red fitted carpet, TV connection and a modern coal effect gas fire with stone effect surround.