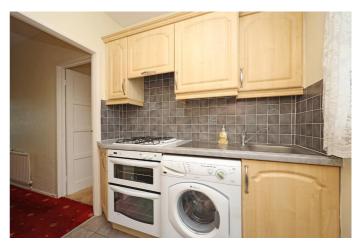

Kitchen - 7' 1" x 7' 0" (2.17m x 2.14m) The Kitchen has neutral decor, a white ceiling with central light fitting, a double glazed door and window to the rear aspect, a wall mounted central heating radiator and ceramic tiled flooring. There is a selection of pale wood effect base and wall units, with stone effect counter top, an inset stainless steel sink with chrome lever mixer tap, a white enamel gas hob with

matching oven below and extractor fan above, a grey tiled splash back and space / plumbing for a washing machine. A door leads to the

T: 01785 338 570

Pantry.

Pantry - 6' 4" x 3' 0" (1.94m x 0.92m) The Pantry is a useful under stairs space, which has neutral decor, a ceramic tiled floor and power points.