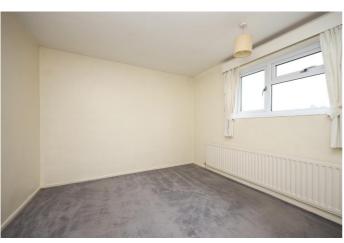

**Bedroom 1** - 11' 4" x 9' 10" (3.46m x 3.01m) Bedroom 1 has neutral textured wall covering, a white ceiling with central pendant light fitting, a double glazed window to the front aspect with wall mounted central heating radiator below, a shelved storage cupboard and green fitted carpet.

Bedroom 2 - 10' 8" x 10' 0" (3.26m x 3.07m) Bedroom 2 has neutral textured wall covering, a white ceiling with central pendant light fitting, a double glazed window to the rear aspect with a wall mounted central heating radiator below, and pale grey fitted carpet.

Bedroom 3 - 8' 9" x 8' 2" (2.69m x 2.51m) Bedroom 3 has neutral textured wall covering, a white ceiling with central pendant light fitting, a double glazed window to the front aspect with a wall mounted central heating radiator below, and pale grey fitted carpet.