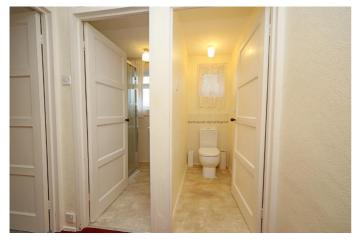

Family Bathroom - 4' 9" x 5' 7" (1.46m x 1.71m) The family Bathroom has full height cream ceramic wall tiles with feature mosaic border, a white ceiling with central light fitting, an obscured glass double glazed window to the rear aspect, a wall mounted central heating radiator and vinyl tile effect flooring. The bathroom suite consists of a shower cubicle with mains fed chrome shower and glass door and a white pedestal wash hand basin with chrome mixer tap.

WC - 5' 7" x 2' 9" (1.71m x 0.86m) The WC has neutral textured wall covering, with one half height neutral tiled wall, a white ceiling with central light fitting, an obscured glass double glazed window to the rear aspect and stone effect vinyl flooring. There is a white close coupled wc with push button flush.