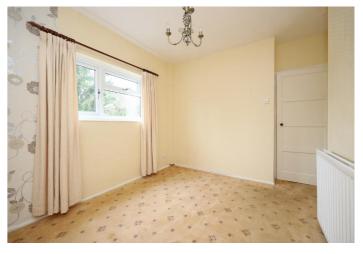

**Bedroom 1** - 11' 4" x 9' 10" (3.46m x 3.01m) Bedroom 1 has neutral textured wall covering, a white ceiling with central pendant light fitting, a double glazed window to the front aspect with wall mounted central heating radiator below, a shelved storage cupboard and green fitted carpet.

Bedroom 2 - 10' 8" x 10' 0" (3.26m x 3.07m) Bedroom 2 has neutral textured wall covering, a white ceiling with central pendant light fitting, a double glazed window to the rear aspect with a wall mounted central heating radiator below, and pale grey fitted carpet.

Bedroom 3 - 8' 9" x 8' 2" (2.69m x 2.51m) Bedroom 3 has neutral textured wall covering, a white ceiling with central pendant light fitting, a double glazed window to the front aspect with a wall mounted central heating radiator below, and pale grey fitted carpet.