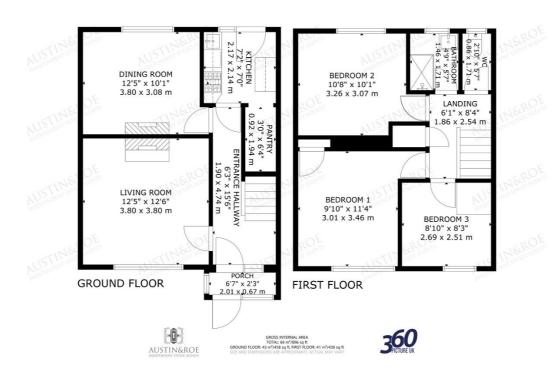

The property comprises an Entrance Hall, Living Room, Dining Room, Kitchen with Pantry on the Ground Floor; on the First Floor is three Bedrooms, Family Bathroom and separate WC.

At the front of the property is a garden laid to lawn with shrubbery borders and a paved path leading to the Entrance Porch. To the rear is a fully enclosed Garden, with a paved patio area for alfresco dining and entertaining, a large low maintenance graveled area with a paved path leading to a garden shed, with mature privet hedging to one side and a wooden fence to the other.

#### **GROUND FLOOR**

Entrance Porch - 6' 7"  $\times$  2' 2"  $(2.01m \times 0.67m)$  The Property is entered via a uPVC double glazed entrance porch, with half height obscured glass panels, a white ceiling, neutral painted brick walls and a neutral fitted carpet.

Hallway - 15' 6" x 6' 2" (4.74m x 1.9m) The Hallway has neutral textured wall covering, a white ceiling with pendant light fitting, a wall mounted central heating radiator, a red fitted carpet and white four panel doors opening in to the Living Room, Dining Room and Kitchen.

**Living Room** - 12' 5" x 12' 5" (3.8m x 3.8m) The Living Room has neutral textured wall covering, a white ceiling with central pendant light fitting, a double glazed window to the front aspect, a wall mounted central heating radiator, red fitted carpet, TV connection and a modern coal effect gas fire with stone effect surround.

**Dining Room** - 12' 5" x 10' 1" (3.8m x 3.08m) The Dining Room has neutral textured wall covering, a white ceiling with central pendant light fitting, a double glazed window to the rear aspect, a wall mounted central heating radiator an a neutral pattered fitted carpet.

Kitchen - 7' 1" x 7' 0" (2.17m x 2.14m) The Kitchen has neutral decor, a white ceiling with central light fitting, a double glazed door and window to the rear aspect, a wall mounted central heating radiator and ceramic tiled flooring. There is a selection of pale wood effect base and wall units, with stone effect counter top, an inset stainless steel sink with chrome lever mixer tap, a white enamel gas hob with

#### FIRST FLOOR

Stairs and Landing - 8' 3" x 6' 1" (2.54m x 1.86m) The Stairs and Landing have neutral textured wall covering, a white ceiling with central light fitting and hatch to the roof space above, storage cupboards, a red fitted carpet and doors opening in to the three bedrooms, bathroom and WC.

**Bedroom 1** - 11' 4" x 9' 10" (3.46m x 3.01m) Bedroom 1 has neutral textured wall covering, a white ceiling with central pendant light fitting, a double glazed window to the front aspect with wall mounted central heating radiator below, a shelved storage cupboard and green fitted carpet.

Bedroom 2 - 10' 8" x 10' 0" (3.26m x 3.07m) Bedroom 2 has neutral textured wall covering, a white ceiling with central pendant light fitting, a double glazed window to the rear aspect with a wall mounted central heating radiator below, and pale grey fitted carpet.

Bedroom 3 - 8' 9" x 8' 2" (2.69m x 2.51m) Bedroom 3 has neutral textured wall covering, a white ceiling with central pendant light fitting, a double glazed window to the front aspect with a wall mounted central heating radiator below, and pale grey fitted carpet.

Family Bathroom - 4' 9" x 5' 7" (1.46m x 1.71m) The family Bathroom has full height cream ceramic wall tiles with feature mosaic border, a white ceiling with central light fitting, an obscured glass double glazed window to the rear aspect, a wall mounted central heating radiator and vinyl tile effect flooring. The bathroom suite consists of a shower cubicle with mains fed chrome shower and glass door and a white pedestal wash hand basin with chrome mixer tap.

WC - 5' 7" x 2' 9" (1.71m x 0.86m) The WC has neutral textured wall covering, with one half height neutral tiled wall, a white ceiling with central light fitting, an obscured glass double glazed window to the rear aspect and stone effect vinyl flooring. There is a white close coupled wc with push button flush.