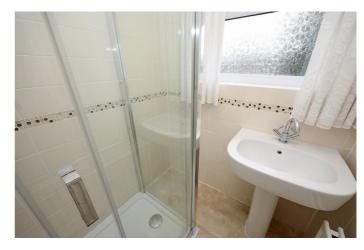

Family Bathroom - 4' 9" x 5' 7" (1.46m x 1.71m) The family Bathroom has full height cream ceramic wall tiles with feature mosaic border, a white ceiling with central light fitting, an obscured glass double glazed window to the rear aspect, a wall mounted central heating radiator and vinyl tile effect flooring. The bathroom suite consists of a shower cubicle with mains fed chrome shower and glass door and a white pedestal wash hand basin with chrome mixer tap.