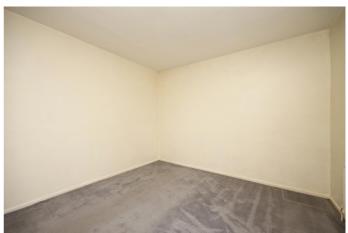

Bedroom 3 - 8' 9" x 8' 2" (2.69m x 2.51m) Bedroom 3 has neutral textured wall covering, a white ceiling with central pendant light fitting, a double glazed window to the front aspect with a wall mounted central heating radiator below, and pale grey fitted carpet.

**Bedroom 1** - 11' 4" x 9' 10" (3.46m x 3.01m) Bedroom 1 has neutral textured wall covering, a white ceiling with central pendant light fitting, a double glazed window to the front aspect with wall mounted central heating radiator below, a shelved storage cupboard and green fitted carpet.