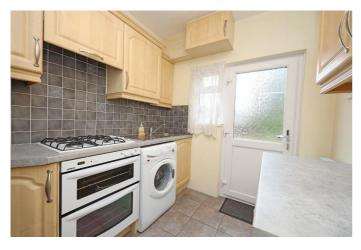

Kitchen - 7' 1" x 7' 0" (2.17m x 2.14m) The Kitchen has neutral decor, a white ceiling with central light fitting, a double glazed door and window to the rear aspect, a wall mounted central heating radiator and ceramic tiled flooring. There is a selection of pale wood effect base and wall units, with stone effect counter top, an inset stainless steel sink with chrome lever mixer tap, a white enamel gas hob with

matching oven below and extractor fan above, a grey tiled splash back and space / plumbing for a washing machine. A door leads to the

T: 01785 338 570

Pantry.

Pantry - 6' 4" x 3' 0" (1.94m x 0.92m) The Pantry is a useful under stairs space, which has neutral decor, a ceramic tiled floor and power points.