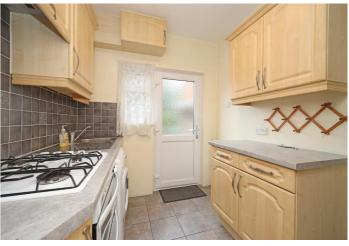

Kitchen - 7' 1" x 7' 0" (2.17m x 2.14m) The Kitchen has neutral decor, a white ceiling with central light fitting, a double glazed door and window to the rear aspect, a wall mounted central heating radiator and ceramic tiled flooring. There is a selection of pale wood effect base and wall units, with stone effect counter top, an inset stainless steel sink with chrome lever mixer tap, a white enamel gas hob with

matching oven below and extractor fan above, a grey tiled splash back and space / plumbing for a washing machine. A door leads to the

T: 01785 338 570

Pantry.

Pantry - 6' 4" x 3' 0" (1.94m x 0.92m) The Pantry is a useful under stairs space, which has neutral decor, a ceramic tiled floor and power points.