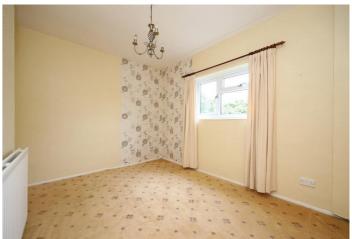

**Bedroom 1** - 11' 4" x 9' 10" (3.46m x 3.01m) Bedroom 1 has neutral textured wall covering, a white ceiling with central pendant light fitting, a double glazed window to the front aspect with wall mounted central heating radiator below, a shelved storage cupboard and green fitted carpet.

Bedroom 2 - 10' 8" x 10' 0" (3.26m x 3.07m) Bedroom 2 has neutral textured wall covering, a white ceiling with central pendant light fitting, a double glazed window to the rear aspect with a wall mounted central heating radiator below, and pale grey fitted carpet.

Bedroom 3 - 8' 9" x 8' 2" (2.69m x 2.51m) Bedroom 3 has neutral textured wall covering, a white ceiling with central pendant light fitting, a double glazed window to the front aspect with a wall mounted central heating radiator below, and pale grey fitted carpet.