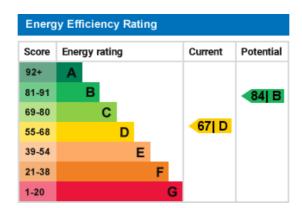

has neutral textured wall covering, with one half height neutral tiled wall, a white ceiling with central light fitting, an obscured glass double glazed window to the rear aspect and stone effect vinyl flooring. There is a white close coupled wc with push button flush.

#### **EXTERIOR**

**Outside Spaces** - At the front of the property is a garden laid to lawn with shrubbery borders and a paved path leading to the Entrance Porch. There is ample on street parking.

To the rear is a fully enclosed Garden, with a paved patio area for alfresco dining and entertaining, a large low maintenance graveled area with a paved path leading to a garden shed, with mature privet hedge to one side and a wooden fence to the other.



















### ADDITIONAL PHOTOS







### **ENERGY EFFICIENCY**