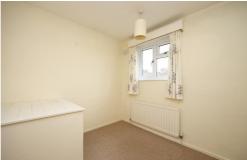

Bedroom 3 - 8' 9" x 8' 2" (2.69m x 2.51m) Bedroom 3 has neutral textured wall covering, a white ceiling with central pendant light fitting, a double glazed window to the front aspect with a wall mounted central heating radiator below, and pale grey fitted carpet.