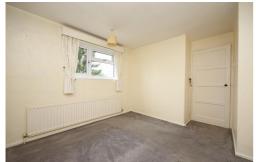

**Bedroom 1** - 11' 4" x 9' 10" (3.46m x 3.01m) Bedroom 1 has neutral textured wall covering, a white ceiling with central pendant light fitting, a double glazed window to the front aspect with wall mounted central heating radiator below, a shelved storage cupboard and green fitted carpet.

Bedroom 2 - 10' 8" x 10' 0" (3.26m x 3.07m) Bedroom 2 has neutral textured wall covering, a white ceiling with central pendant light fitting, a double glazed window to the rear aspect with a wall mounted central heating radiator below, and pale grey fitted carpet.