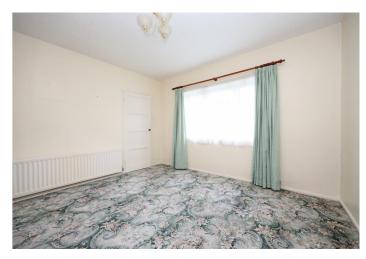

**Bedroom 1** - 11' 4" x 9' 10" (3.46m x 3.01m) Bedroom 1 has neutral textured wall covering, a white ceiling with central pendant light fitting, a double glazed window to the front aspect with wall mounted central heating radiator below, a shelved storage cupboard and green fitted carpet.

Bedroom 2 - 10' 8" x 10' 0" (3.26m x 3.07m) Bedroom 2 has neutral textured wall covering, a white ceiling with central pendant light fitting, a double glazed window to the rear aspect with a wall mounted central heating radiator below, and pale grey fitted carpet.

Bedroom 3 - 8' 9" x 8' 2" (2.69m x 2.51m) Bedroom 3 has neutral textured wall covering, a white ceiling with central pendant light fitting, a double glazed window to the front aspect with a wall mounted central heating radiator below, and pale grey fitted carpet.