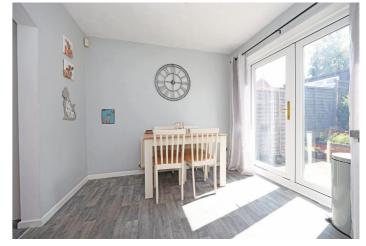

At the front of the property is a Tarmacadam Driveway, with a small garden laid to lawn, a paved patio area at the front entrance and a gravel pathway. At the rear is a fully enclosed garden mainly laid to gravel with shrubbery beds, a dwarf wall enclosing a paved patio area for alfresco dining and outdoor entertainment. The entire garden is surrounded by well maintained wooden fencing.