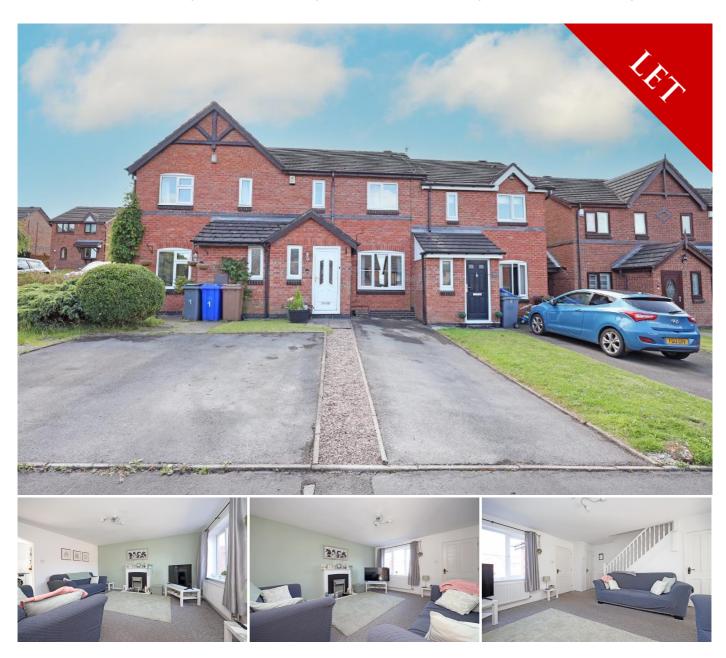

## **DESCRIPTION**

Austin & Roe are pleased to offer for Let this beautiful Three Bedroom Mid Terrace with parking in tandem for two cars, the property is offered unfurnished.

The property comprises a spacious Lounge with stairs to floor above, Modern Dining Kitchen, Guest Cloakroom on the Ground Floor; on the First Floor is the Landing, Two Double Bedrooms, One Single Bedroom and Family Bathroom.

At the front of the property is a Tarmacadam Driveway, with a small garden laid to lawn, a paved patio area at the front entrance and a gravel pathway. At the rear is a fully enclosed garden mainly laid to gravel with shrubbery beds, a dwarf wall enclosing a paved patio area for alfresco dining and outdoor entertainment. The entire garden is surrounded by well maintained wooden fencing.