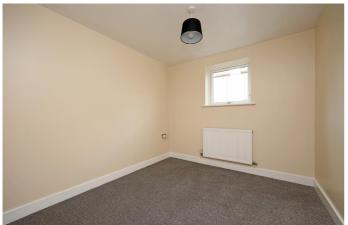

**Bedroom 2** - 9' 5" x 8' 6" (2.89m x 2.61m) Bedroom 2 has neutral decor, a white ceiling with central pendant light fitting, a double glazed window to the rear aspect with a wall mounted central heating radiator below, a built in double wardrobe and light grey fitted carpets.