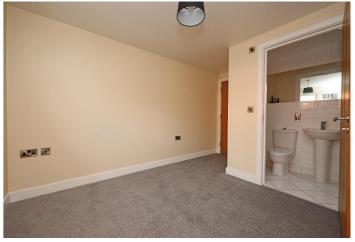

and glass shower screen, a pedestal wash hand basin with chrome single lever mixer tap and a low-level close coupled WC with a push button flush

Master Bedroom - 11' 1" x 9' 5" (3.4m x 2.89m) The Master Bedroom has neutral decor, a white ceiling with central light fitting, a double glazed window to the rear aspect with a wall mounted central heating radiator below, TV connection and pale grey fitted carpets. A door opens in to the En Suite.

**En Suite** - 7' 2" x 4' 3" (2.2m x 1.3m) The En-Suite shower room has neutral decor, with full height white tiling to one wall and full height feature mosaic tiling to the showering area, a white ceiling with recessed spot lights, a black wall mounted heated towel rail and white tiled flooring. The bathroom suite consists of a mains fed chrome shower with glass screen, a white pedestal wash hand basin with a chrome single lever mixer tap and shaving power sockets above and a closed coupled WC with push button flush.