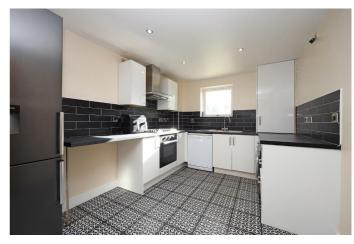

**Kitchen** - 12' 7" x 9' 1" (3.86m x 2.79m) The Modern Kitchen has neutral decor, a white ceiling with recessed spot lights, a double glazed window, a wall mounted central heating radiator and black and white patterned floor tiles.

There is a selection of high gloss white wall and base units with granite effect countertop and black brick effect splash back, inset with a stainless steel one-and-a-half bowl sink, drainer and chrome mixer tap, a stainless steel five-burner gas hob with matching oven below and extractor cooker hood above. There is space and plumbing for a washing machine, dishwasher and fridge-freezer.