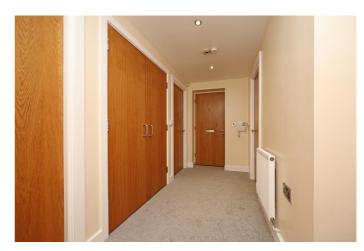

#### GROUND FLOOR

Hallway - 12' 5" x 6' 0" (3.81m x 1.83m) The Property is entered via a secure communal area, in to the Hallway, with telephone intercom system, thermostat, neutral decor, a white ceiling with recessed spot lights, a wall mounted central heating radiator, oak veneer doors opening in to the Kitchen, Living Room, Bathroom, Bedroom 1 and Bedroom 2, and light grey fitted carpet.