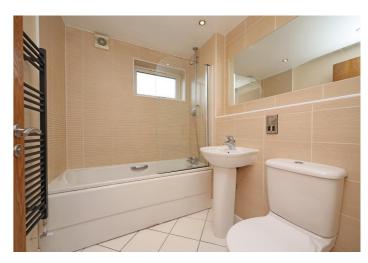

Family Bathroom - 7' 2" x 5' 10" (2.2m x 1.79m) The Modern Family Bathroom has neutral decor with full height tiling behind the sanitary ware and in the bathing/showering area, a white ceiling with recessed spot lights, an extractor fan, a wall mounted black heated towel rail and white tiled flooring. The white bathroom suit comprises a panel bath with a chrome single lever mixer tap, a mains fed shower above

and glass shower screen, a pedestal wash hand basin with chrome single lever mixer tap and a low-level close coupled WC with a push button flush

Master Bedroom - 11' 1" x 9' 5" (3.4m x 2.89m) The Master Bedroom has neutral decor, a white ceiling with central light fitting, a double glazed window to the rear aspect with a wall mounted central heating radiator below, TV connection and pale grey fitted carpets. A door opens in to the En Suite.