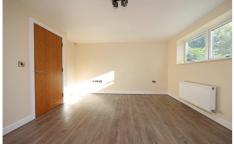

**Living Room** - 14' 9" x 11' 7" (4.52m x 3.55m) The Living Room has pale neutral decor, a white ceiling with a central 3 lamp light fitting, a double glazed window to the front aspect with a wall mounted central heating radiator below, a TV connection point and wooden laminate flooring. An external door opens to the front of the property with direct access to the pavement on Newcastle Road.