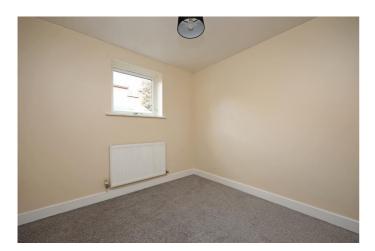

**Bedroom 2** - 9' 5" x 8' 6" (2.89m x 2.61m) Bedroom 2 has neutral decor, a white ceiling with central pendant light fitting, a double glazed window to the rear aspect with a wall mounted central heating radiator below, a built in double wardrobe and light grey fitted carpets.