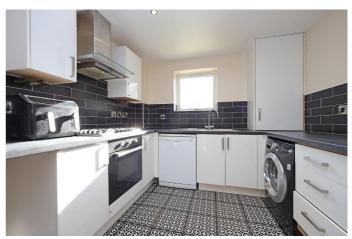

**Kitchen** - 12' 7" x 9' 1" (3.86m x 2.79m) The Modern Kitchen has neutral decor, a white ceiling with recessed spot lights, a double glazed window, a wall mounted central heating radiator and black and white patterned floor tiles.

There is a selection of high gloss white wall and base units with granite effect countertop and black brick effect splash back, inset with a stainless steel one-and-a-half bowl sink, drainer and chrome mixer tap, a stainless steel five-burner gas hob with matching oven below and extractor cooker hood above. There is space and plumbing for a washing machine, dishwasher and fridge-freezer.