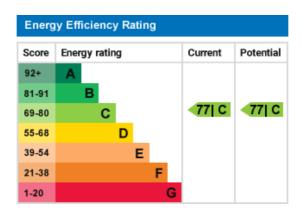

neutral decor, with full height white tiling to one wall and full height feature mosaic tiling to the showering area, a white ceiling with recessed spot lights, a black wall mounted heated towel rail and white tiled flooring. The bathroom suite consists of a mains fed chrome shower with glass screen, a white pedestal wash hand basin with a chrome single lever mixer tap and shaving power sockets above and a closed coupled WC with push button flush.

**Bedroom 2** - 9' 5" x 8' 6" (2.89m x 2.61m) Bedroom 2 has neutral decor, a white ceiling with central pendant light fitting, a double glazed window to the rear aspect with a wall mounted central heating radiator below, a built in double wardrobe and light grey fitted carpets.



















### ADDITIONAL PHOTOS



### ENERGY EFFICIENCY