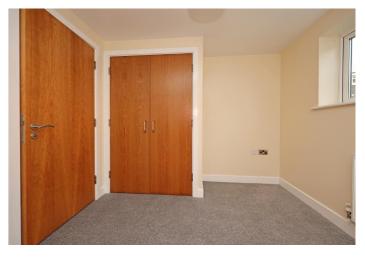

**Bedroom 2** - 9' 5" x 8' 6" (2.89m x 2.61m) Bedroom 2 has neutral decor, a white ceiling with central pendant light fitting, a double glazed window to the rear aspect with a wall mounted central heating radiator below, a built in double wardrobe and light grey fitted carpets.