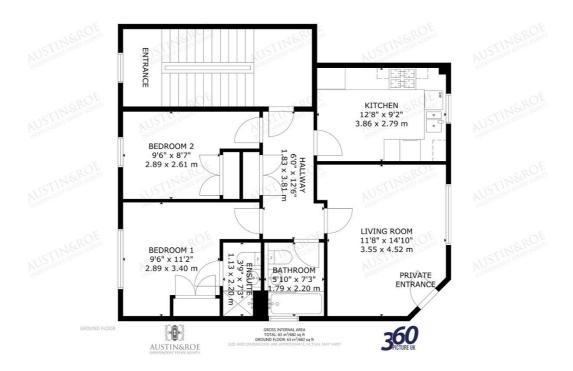

#### GROUND FLOOR

Hallway - 12' 5" x 6' 0" (3.81m x 1.83m) The Property is entered via a secure communal area, in to the Hallway, with telephone intercom system, thermostat, neutral decor, a white ceiling with recessed spot lights, a wall mounted central heating radiator, oak veneer doors opening in to the Kitchen, Living Room, Bathroom, Bedroom 1 and Bedroom 2, and light grey fitted carpet.

**Kitchen** - 12' 7" x 9' 1" (3.86m x 2.79m) The Modern Kitchen has neutral decor, a white ceiling with recessed spot lights, a double glazed window, a wall mounted central heating radiator and black and white patterned floor tiles.

There is a selection of high gloss white wall and base units with granite effect countertop and black brick effect splash back, inset with a stainless steel one-and-a-half bowl sink, drainer and chrome mixer tap, a stainless steel five-burner gas hob with matching oven below and extractor cooker hood above. There is space and plumbing for a washing machine, dishwasher and fridge-freezer.

**Living Room** - 14' 9" x 11' 7" (4.52m x 3.55m) The Living Room has pale neutral decor, a white ceiling with a central 3 lamp light fitting, a double glazed window to the front aspect with a wall mounted central heating radiator below, a TV connection point and wooden laminate flooring. An external door opens to the front of the property with direct access to the pavement on Newcastle Road.

Family Bathroom - 7' 2" x 5' 10" (2.2m x 1.79m) The Modern Family Bathroom has neutral decor with full height tiling behind the sanitary ware and in the bathing/showering area, a white ceiling with recessed spot lights, an extractor fan, a wall mounted black heated towel rail and white tiled flooring. The white bathroom suit comprises a panel bath with a chrome single lever mixer tap, a mains fed shower above

and glass shower screen, a pedestal wash hand basin with chrome single lever mixer tap and a low-level close coupled WC with a push button flush

Master Bedroom - 11' 1" x 9' 5" (3.4m x 2.89m) The Master Bedroom has neutral decor, a white ceiling with central light fitting, a double glazed window to the rear aspect with a wall mounted central heating radiator below, TV connection and pale grey fitted carpets. A door opens in to the En Suite.

**En Suite** - 7' 2" x 4' 3" (2.2m x 1.3m) The En-Suite shower room has neutral decor, with full height white tiling to one wall and full height feature mosaic tiling to the showering area, a white ceiling with recessed spot lights, a black wall mounted heated towel rail and white tiled flooring. The bathroom suite consists of a mains fed chrome shower with glass screen, a white pedestal wash hand basin with a chrome single lever mixer tap and shaving power sockets above and a closed coupled WC with push button flush.

**Bedroom 2** - 9' 5" x 8' 6" (2.89m x 2.61m) Bedroom 2 has neutral decor, a white ceiling with central pendant light fitting, a double glazed window to the rear aspect with a wall mounted central heating radiator below, a built in double wardrobe and light grey fitted carpets.