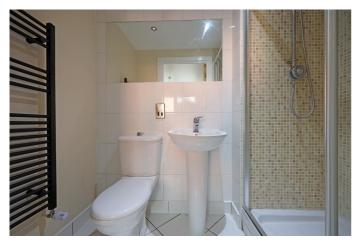

Family Bathroom - 7' 2" x 5' 10" (2.2m x 1.79m) The Modern Family Bathroom has neutral decor with full height tiling behind the sanitary ware and in the bathing/showering area, a white ceiling with recessed spot lights, an extractor fan, a wall mounted black heated towel rail and white tiled flooring. The white bathroom suit comprises a panel bath with a chrome single lever mixer tap, a mains fed shower above

and glass shower screen, a pedestal wash hand basin with chrome single lever mixer tap and a low-level close coupled WC with a push button flush

Master Bedroom - 11' 1" x 9' 5" (3.4m x 2.89m) The Master Bedroom has neutral decor, a white ceiling with central light fitting, a double glazed window to the rear aspect with a wall mounted central heating radiator below, TV connection and pale grey fitted carpets. A door opens in to the En Suite.

**En Suite** - 7' 2" x 4' 3" (2.2m x 1.3m) The En-Suite shower room has neutral decor, with full height white tiling to one wall and full height feature mosaic tiling to the showering area, a white ceiling with recessed spot lights, a black wall mounted heated towel rail and white tiled flooring. The bathroom suite consists of a mains fed chrome shower with glass screen, a white pedestal wash hand basin with a chrome single lever mixer tap and shaving power sockets above and a closed coupled WC with push button flush.