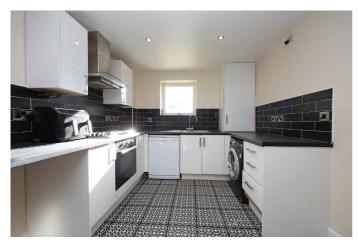

**Kitchen** - 12' 7" x 9' 1" (3.86m x 2.79m) The Modern Kitchen has neutral decor, a white ceiling with recessed spot lights, a double glazed window, a wall mounted central heating radiator and black and white patterned floor tiles.

There is a selection of high gloss white wall and base units with granite effect countertop and black brick effect splash back, inset with a stainless steel one-and-a-half bowl sink, drainer and chrome mixer tap, a stainless steel five-burner gas hob with matching oven below and extractor cooker hood above. There is space and plumbing for a washing machine, dishwasher and fridge-freezer.