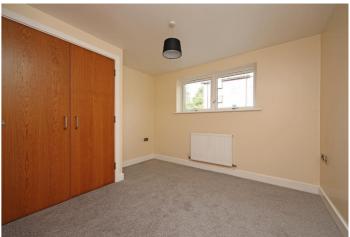

**Bedroom 2** - 9' 5" x 8' 6" (2.89m x 2.61m) Bedroom 2 has neutral decor, a white ceiling with central pendant light fitting, a double glazed window to the rear aspect with a wall mounted central heating radiator below, a built in double wardrobe and light grey fitted carpets.