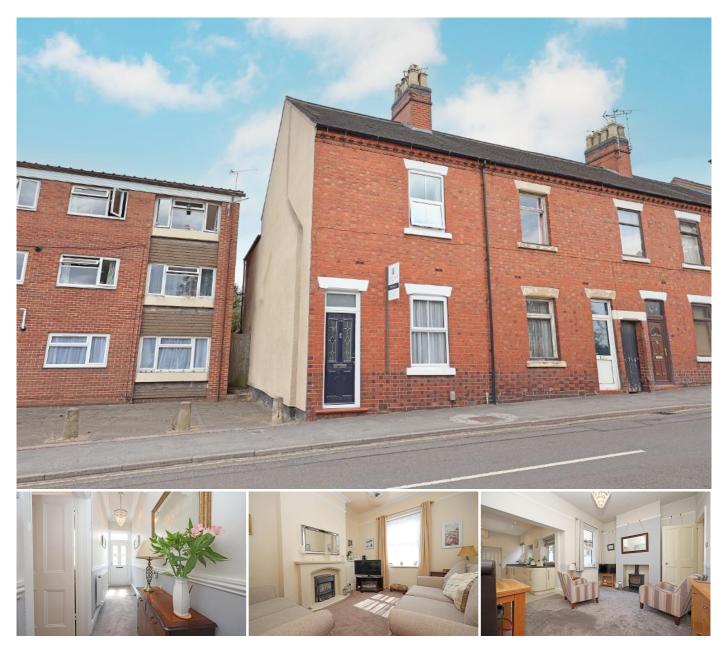

# **2 BEDROOM END TERRACED FOR SALE - £249,950** Lichfield Street, Stone, Staffordshire, ST15 8NB

#### DESCRIPTION

Austin & Roe are pleased to offer For Sale this Two Bedroom End Terraced Property within walking distance to Stone Town Centre's comprehensive range of shops, amenities, public houses, restaurants and railway station.

The property comprises an Entrance Hall, Lounge, Kitchen opening up in to the Dining Room on the Ground Floor: on the First Floor is the Landing, two double bedrooms, Office Space/Nursery and Family Bathroom. The property benefits from gas central heating and double glazing.

**Lounge** - 12' 2" x 11' 1" (3.71m x 3.39m) The Lounge has neutral decor, white painted skirting and picture rail. A double glazed window to the front aspect, a neutral textured covered ceiling with coved cornices, central pendant light fitting, wall mounted central heating radiator, neutral fitted carpet, stone effect gas fireplace and hearth, and a built in painted cupboard to the chimney breast alcove, with power and TV points.

**Dining Room** - 14' 5" x 9' 9" (4.41m x 2.99m) The Dining Room is open to the Kitchen, with neutral decor, white painted skirting and picture rail. A double glazed window to the rear aspect, a neutral textured covered ceiling with central pendant light fitting and ornate ceiling rose, wall mounted central heating radiator, neutral fitted carpet, a wood burning stove with slate hearth in the open chimney recess and power and TV points. A white painted four panel door leads to the stairs.

STONE

T: 01785 338 570 E: sales@austinandroe.co.uk | lettings@austinandroe.co.uk W: www.austinandroe.co.uk Kitchen - 15' 11" x 6' 8" (4.86m x 2.05m) From the Dining Room through a square arch in to the modern Kitchen, which has neutral decor, a white ceiling with recessed spot lights, three double glazed windows with views of the courtyard, and a door through to the Utility.

The Kitchen is fitted with a range of cream shaker style wall and floor units with feature curved end units, granite effect work surfaces with upstand, tiled splash back, inset grey sink and drainer with chrome mixer tap, integrated oven, electric hob with extractor above, dishwasher and fully tiled floor.