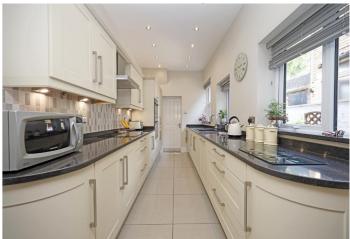

STONE

T: 01785 338 570 E: sales@austinandroe.co.uk | lettings@austinandroe.co.uk W: www.austinandroe.co.uk Kitchen - 15' 11" x 6' 8" (4.86m x 2.05m) From the Dining Room through a square arch in to the modern Kitchen, which has neutral decor, a white ceiling with recessed spot lights, three double glazed windows with views of the courtyard, and a door through to the Utility.

The Kitchen is fitted with a range of cream shaker style wall and floor units with feature curved end units, granite effect work surfaces with upstand, tiled splash back, inset grey sink and drainer with chrome mixer tap, integrated oven, electric hob with extractor above, dishwasher and fully tiled floor.