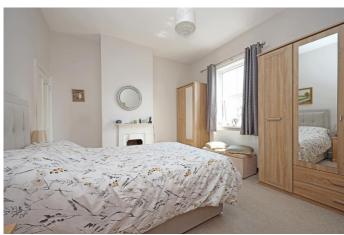

**Bedroom 1** - 14' 9" x 12' 3" (4.51m x 3.75m) Bedroom 1 has neutral decor, with textured wall covering, a white ceiling with central pendant light fitting, white skirting, a double glazed window to the front aspect with a wall mounted central heating radiator below. A beautiful Victorian painted cast iron fireplace, a door in to a wardrobe space and pale grey fitted carpet.