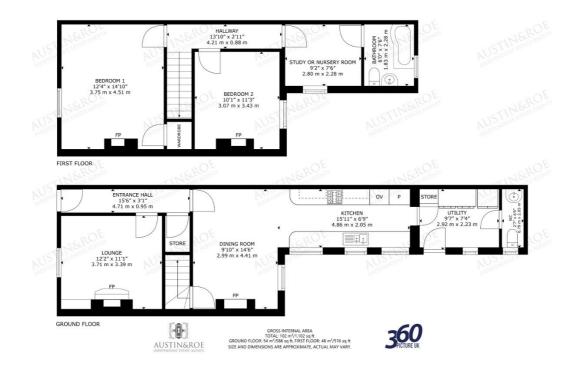

The property comprises an Entrance Hall, Lounge, Kitchen opening up in to the Dining Room on the Ground Floor: on the First Floor is the Landing, two double bedrooms, Office Space/Nursery and Family Bathroom. The property benefits from gas central heating and double glazing.

#### **GROUND FLOOR**

**Entrance Hall** - 15' 5" x 3' 1" (4.71m x 0.95m) The property is entered through a blue glazed uPVC door into the Hallway. The Hallway has neutral decor, with a white dado rail and ornate period plaster archway, The ceiling is neutrally decorated with a central pendant light, decorative white coved cornices, a wall mounted central heating radiator, white painted four panel doors lead to the Lounge, Store and Dining Room. Power and Phone points.

**Lounge** - 12' 2" x 11' 1" (3.71m x 3.39m) The Lounge has neutral decor, white painted skirting and picture rail. A double glazed window to the front aspect, a neutral textured covered ceiling with coved cornices, central pendant light fitting, wall mounted central heating radiator, neutral fitted carpet, stone effect gas fireplace and hearth, and a built in painted cupboard to the chimney breast alcove, with power and TV points.

**Dining Room** - 14' 5" x 9' 9" (4.41m x 2.99m) The Dining Room is open to the Kitchen, with neutral decor, white painted skirting and picture rail. A double glazed window to the rear aspect, a neutral textured covered ceiling with central pendant light fitting and ornate ceiling rose, wall mounted central heating radiator, neutral fitted carpet, a wood burning stove with slate hearth in the open chimney recess and power and TV points. A white painted four panel door leads to the stairs.

STONE

T: 01785 338 570 E: sales@austinandroe.co.uk | lettings@austinandroe.co.uk W: www.austinandroe.co.uk Kitchen - 15' 11" x 6' 8" (4.86m x 2.05m) From the Dining Room through a square arch in to the modern Kitchen, which has neutral decor, a white ceiling with recessed spot lights, three double glazed windows with views of the courtyard, and a door through to the Utility.

The Kitchen is fitted with a range of cream shaker style wall and floor units with feature curved end units, granite effect work surfaces with upstand, tiled splash back, inset grey sink and drainer with chrome mixer tap, integrated oven, electric hob with extractor above, dishwasher and fully tiled floor.

Utility - 9' 6" x 7' 3" (2.92m x 2.23m) The bright and welcoming Utility has neutral decor with white ceiling and central light fitting, white skirting and fully tiled floor, a wall mounted central heating radiator, An granite effect countertop with space for a washing machine, tumble dryer and fridge freezer. A white painted door leads in to the ground floor WC and a double glazed window and door lead in to the courtyard and garden.

**Ground Floor WC** - 6' 8" x 2' 7" (2.05m x 0.79m) The ground floor WC has neutral decor, a white ceiling with central light fitting and mid height white porcelain tiles and a wall mounted central heating radiator. The white sanitary ware comprises a pedestal basin with chrome single lever mixer tap and a WC with push button flush. A double glazed obscured glass window to the side aspect.

#### FIRST FLOOR

Stairs and Landing - 13' 9" x 2' 10" (4.21m x 0.88m) The enclosed Stairs are neutrally decorated, with dado rail and wooden hand rail, neutral fitted carpet, a white ceiling with pendant light fitting and obscured glass roof window, a wall mounted central heating radiator and wall light.

**Bedroom 1** - 14' 9" x 12' 3" (4.51m x 3.75m) Bedroom 1 has neutral decor, with textured wall covering, a white ceiling with central pendant light fitting, white skirting, a double glazed window to the front aspect with a wall mounted central heating radiator below. A beautiful Victorian painted cast iron fireplace, a door in to a wardrobe space and pale grey fitted carpet.

**Bedroom 2** - 11' 3" x 10' 0" (3.43m x 3.07m) Bedroom 2 has neutral decor, with a textured wall covering, a white ceiling with a central pendant light fitting, white skirting, a double glazed window to the rear aspect with a wall mounted central heating radiator below, a beautiful Victorian painted cast iron fireplace and a pale grey fitted carpet.

Office Space/Nursery - 9' 2" x 7' 5" (2.8m x 2.28m) This space would be ideal for an office or nursery, has neutral decor, a white ceiling with central light fitting and loft hatch giving access to the roof space, a double glazed window to the side aspect, a wall mounted central heating radiator and a grey fitted carpet.

**Family Bathroom** - 7' 5" x 6' 0" (2.28m x 1.83m) The Family Bathroom benefits from fully tiled stone effect walls with wall mounted chrome heated towel rail, a white ceiling with a central light fitting, a double glazed obscured glass window to the rear aspect and tiled floor. The white bathroom suite comprises a 'P' shaped shower bath with curved glass screen, a pedestal wash hand basin and a Low level close coupled WC with push button flush.