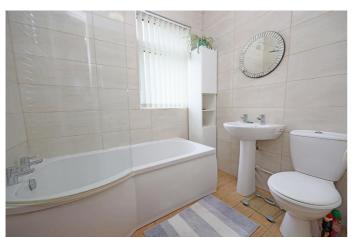

**Family Bathroom** - 7' 5" x 6' 0" (2.28m x 1.83m) The Family Bathroom benefits from fully tiled stone effect walls with wall mounted chrome heated towel rail, a white ceiling with a central light fitting, a double glazed obscured glass window to the rear aspect and tiled floor. The white bathroom suite comprises a 'P' shaped shower bath with curved glass screen, a pedestal wash hand basin and a Low level close coupled WC with push button flush.