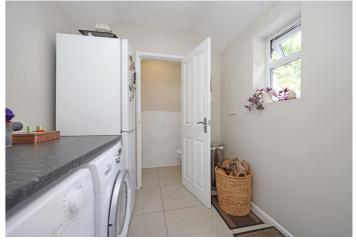

Utility - 9' 6" x 7' 3" (2.92m x 2.23m) The bright and welcoming Utility has neutral decor with white ceiling and central light fitting, white skirting and fully tiled floor, a wall mounted central heating radiator, An granite effect countertop with space for a washing machine, tumble dryer and fridge freezer. A white painted door leads in to the ground floor WC and a double glazed window and door lead in to the courtyard and garden.