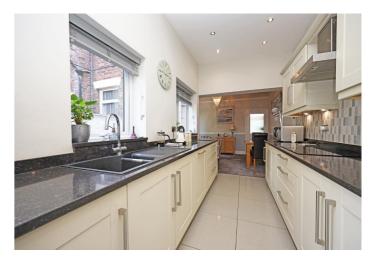

STONE

T: 01785 338 570 E: sales@austinandroe.co.uk | lettings@austinandroe.co.uk W: www.austinandroe.co.uk Kitchen - 15' 11" x 6' 8" (4.86m x 2.05m) From the Dining Room through a square arch in to the modern Kitchen, which has neutral decor, a white ceiling with recessed spot lights, three double glazed windows with views of the courtyard, and a door through to the Utility.

The Kitchen is fitted with a range of cream shaker style wall and floor units with feature curved end units, granite effect work surfaces with upstand, tiled splash back, inset grey sink and drainer with chrome mixer tap, integrated oven, electric hob with extractor above, dishwasher and fully tiled floor.