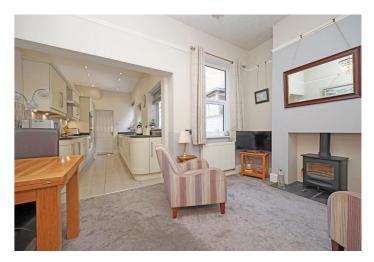

**Lounge** - 12' 2" x 11' 1" (3.71m x 3.39m) The Lounge has neutral decor, white painted skirting and picture rail. A double glazed window to the front aspect, a neutral textured covered ceiling with coved cornices, central pendant light fitting, wall mounted central heating radiator, neutral fitted carpet, stone effect gas fireplace and hearth, and a built in painted cupboard to the chimney breast alcove, with power and TV points.

**Dining Room** - 14' 5" x 9' 9" (4.41m x 2.99m) The Dining Room is open to the Kitchen, with neutral decor, white painted skirting and picture rail. A double glazed window to the rear aspect, a neutral textured covered ceiling with central pendant light fitting and ornate ceiling rose, wall mounted central heating radiator, neutral fitted carpet, a wood burning stove with slate hearth in the open chimney recess and power and TV points. A white painted four panel door leads to the stairs.

STONE

T: 01785 338 570 E: sales@austinandroe.co.uk | lettings@austinandroe.co.uk W: www.austinandroe.co.uk Kitchen - 15' 11" x 6' 8" (4.86m x 2.05m) From the Dining Room through a square arch in to the modern Kitchen, which has neutral decor, a white ceiling with recessed spot lights, three double glazed windows with views of the courtyard, and a door through to the Utility.

The Kitchen is fitted with a range of cream shaker style wall and floor units with feature curved end units, granite effect work surfaces with upstand, tiled splash back, inset grey sink and drainer with chrome mixer tap, integrated oven, electric hob with extractor above, dishwasher and fully tiled floor.