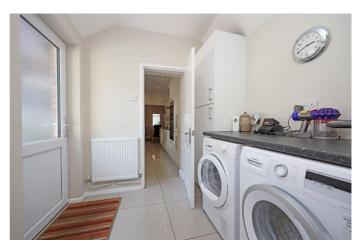

Utility - 9' 6" x 7' 3" (2.92m x 2.23m) The bright and welcoming Utility has neutral decor with white ceiling and central light fitting, white skirting and fully tiled floor, a wall mounted central heating radiator, An granite effect countertop with space for a washing machine, tumble dryer and fridge freezer. A white painted door leads in to the ground floor WC and a double glazed window and door lead in to the courtyard and garden.