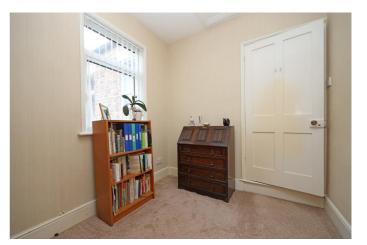

Office Space/Nursery - 9' 2" x 7' 5" (2.8m x 2.28m) This space would be ideal for an office or nursery, has neutral decor, a white ceiling with central light fitting and loft hatch giving access to the roof space, a double glazed window to the side aspect, a wall mounted central heating radiator and a grey fitted carpet.