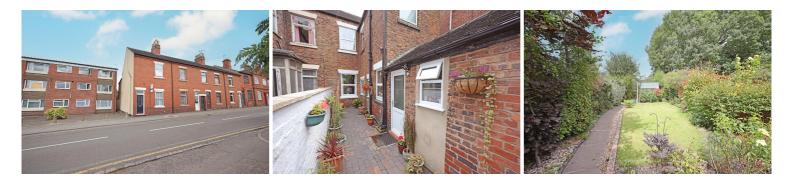

At the rear is a fully enclosed terraced garden with a blue brick paved yard area, stepping up to a lawn with borders of mature plants and shrubs, a greenhouse, and a paved area with a wooden summerhouse and seating area for alfresco dining and outdoor entertainment.

# EXTERIOR

**Garden** - At the rear is a fully enclosed terraced garden with a blue brick paved courtyard area, stepping up to a lawn with borders of mature plants and shrubs, a greenhouse, and a paved area with a wooden summerhouse and seating area for alfresco dining and outdoor entertainment.

T: 01785 338 570 E: sales@austinandroe.co.uk | lettings@austinandroe.co.uk W: www.austinandroe.co.uk

ADDITIONAL PHOTOS