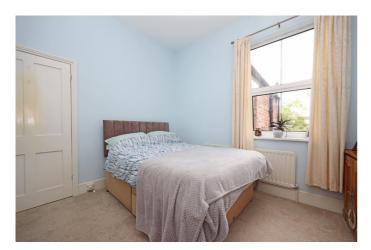

**Bedroom 2** - 11' 3" x 10' 0" (3.43m x 3.07m) Bedroom 2 has neutral decor, with a textured wall covering, a white ceiling with a central pendant light fitting, white skirting, a double glazed window to the rear aspect with a wall mounted central heating radiator below, a beautiful Victorian painted cast iron fireplace and a pale grey fitted carpet.