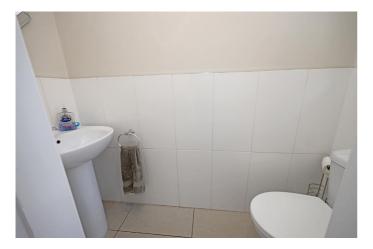

**Ground Floor WC** - 6' 8" x 2' 7" (2.05m x 0.79m) The ground floor WC has neutral decor, a white ceiling with central light fitting and mid height white porcelain tiles and a wall mounted central heating radiator. The white sanitary ware comprises a pedestal basin with chrome single lever mixer tap and a WC with push button flush. A double glazed obscured glass window to the side aspect.