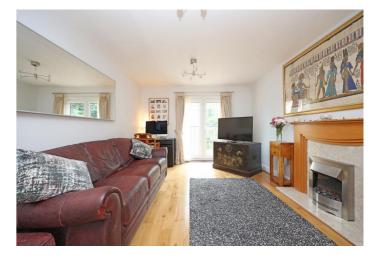

**Lounge** - 16' 11" x 11' 3" (5.18m x 3.44m) The spacious Lounge has white decor, a white ceiling with twin light fittings, a double glazed "Juliet" balcony to the front aspect, a wall mounted central heating radiator, a wooden fireplace with granite effect backing and hearth inset with a coal effect electric fire, a TV connection point and wooden laminate flooring.

## ADDITIONAL PHOTOS