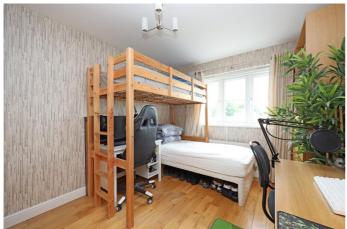

Bedroom 2 - 12' 0" x 9' 1" (3.67m x 2.79m) The Second Bedroom has a contemporary multi-grey wall covering, a white ceiling with central light fitting, a double glazed window to the rear aspect with a wall mounted central heating radiator below, fitted wardrobes and wooden laminate flooring.