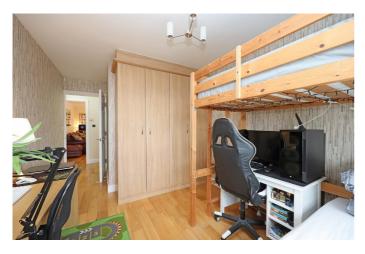

Bedroom 2 - 12' 0" x 9' 1" (3.67m x 2.79m) The Second Bedroom has a contemporary multi-grey wall covering, a white ceiling with central light fitting, a double glazed window to the rear aspect with a wall mounted central heating radiator below, fitted wardrobes and wooden laminate flooring.