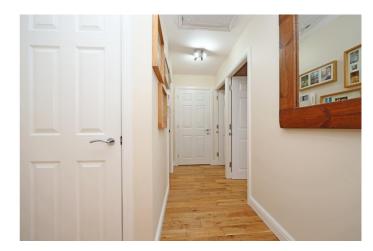

#### SECOND FLOOR

Entrance Hall - 14' 3"  $\times$  6' 6" (4.35m  $\times$  2m) The property is entered via a communal entrance door, and stairs to the second floor, through the white painted wooden door into the impressive Entrance Hall. The decor is neutral with a white ceiling having twin circular 3-lamp spotlight fittings and a loft hatch giving access to the roof space, a wall mounted central heating radiator and wooden laminate flooring. There are doors opening into the kitchen, storage cupboard, lounge, family bathroom and two bedrooms.