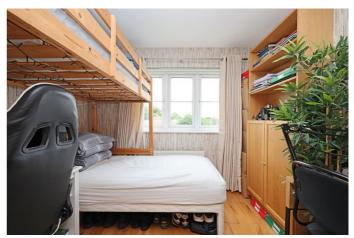

Bedroom 2 - 12' 0" x 9' 1" (3.67m x 2.79m) The Second Bedroom has a contemporary multi-grey wall covering, a white ceiling with central light fitting, a double glazed window to the rear aspect with a wall mounted central heating radiator below, fitted wardrobes and wooden laminate flooring.