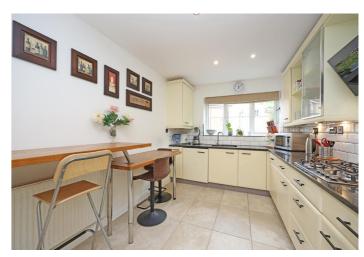

**Kitchen/Diner** - 13' 11" x 8' 11" (4.26m x 2.72m) The modern Kitchen/Diner has white decor with white splash back tiling, a white ceiling with recessed spotlights, a double glazed window to the front aspect, a wall mounted central heating radiator and wooden off white porcelain tiled flooring, There is a selection of cream full height, wall and base units topped with black granite countertops with grooved drainer and inset with a stainless steel sink and a chrome swan-neck single lever mixer tap, a four burner gas hob with an extractor fan above, a fitted double oven with space for a microwave above, an integrated fridge-freezer, dishwasher and washer-dryer.