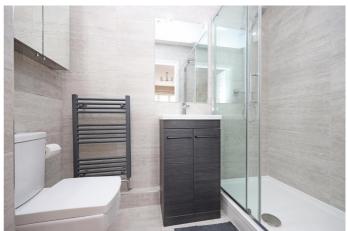

**Family Bathroom** - 8' 1" x 5' 11" (2.48m x 1.81m) The Family Bathroom benefits from full height tiling and matching waterproof boarding, a white ceiling with recessed spotlights and an extractor fan, a gas central heating radiator and porcelain floor tiles. The white bathroom suite comprises a shower bath with mains fed shower with both standard and raindrop shower heads and glass shower screen, a wall mounted vanity unit inset with a wash hand basin with chrome single lever mixer tap and a wall mounted bathroom cabinet above and a low-level close coupled WC with push button flush.