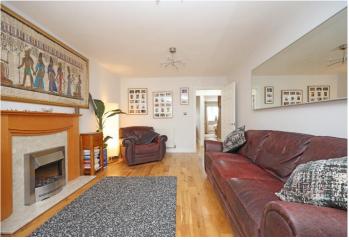

**Lounge** - 16' 11" x 11' 3" (5.18m x 3.44m) The spacious Lounge has white decor, a white ceiling with twin light fittings, a double glazed "Juliet" balcony to the front aspect, a wall mounted central heating radiator, a wooden fireplace with granite effect backing and hearth inset with a coal effect electric fire, a TV connection point and wooden laminate flooring.