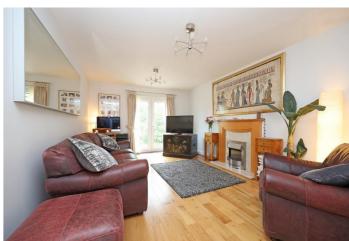

**Lounge** - 16' 11" x 11' 3" (5.18m x 3.44m) The spacious Lounge has white decor, a white ceiling with twin light fittings, a double glazed "Juliet" balcony to the front aspect, a wall mounted central heating radiator, a wooden fireplace with granite effect backing and hearth inset with a coal effect electric fire, a TV connection point and wooden laminate flooring.