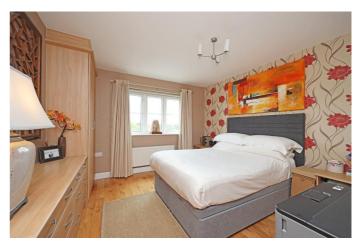

Master Bedroom - 12' 2" x 11' 1" (3.72m x 3.38m) The Master Bedroom has a neutral decor with a contrast feature wall, a white ceiling with central 3 -arm light fitting, a double glazed window to the rear aspect with a wall mounted central heating radiator below, fitted

bedroom furniture and a wooden laminate flooring. There is a door opening into the en-suite shower room.

**En-Suite Shower Room** - 7' 7" x 4' 0" (2.32m x 1.24m) The En-Suite Shower Room benefits from full height grey ceramic tiling and waterproof boarding, a white ceiling with recessed spotlights and extractor fan, a wall mounted central heating radiator/towel rail, a wall mounted bathroom cabinet, fixed mirror and porcelain floor tiles. The white sanitary ware comprises a mains fed shower with both standard and raindrop shower head and glass shower screen, a vanity unit inset with a wash hand basin with chrome single lever mixer tap and a low-level close coupled WC with push button flush.