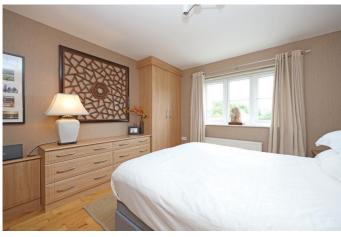

Master Bedroom - 12' 2" x 11' 1" (3.72m x 3.38m) The Master Bedroom has a neutral decor with a contrast feature wall, a white ceiling with central 3 -arm light fitting, a double glazed window to the rear aspect with a wall mounted central heating radiator below, fitted

bedroom furniture and a wooden laminate flooring. There is a door opening into the en-suite shower room.

**En-Suite Shower Room** - 7' 7" x 4' 0" (2.32m x 1.24m) The En-Suite Shower Room benefits from full height grey ceramic tiling and waterproof boarding, a white ceiling with recessed spotlights and extractor fan, a wall mounted central heating radiator/towel rail, a wall mounted bathroom cabinet, fixed mirror and porcelain floor tiles. The white sanitary ware comprises a mains fed shower with both standard and raindrop shower head and glass shower screen, a vanity unit inset with a wash hand basin with chrome single lever mixer tap and a low-level close coupled WC with push button flush.