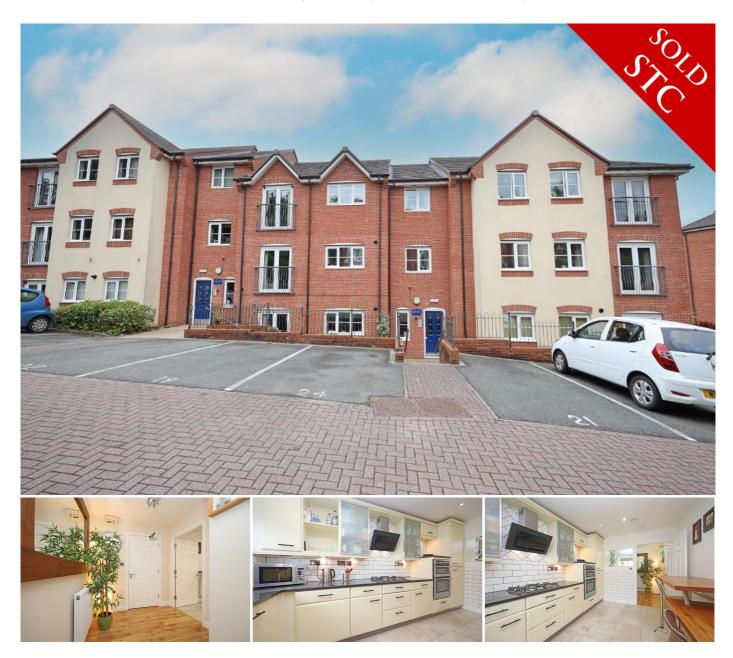

## 2 BEDROOM APARTMENT FOR SALE - £185,000

MILLSTONE COURT, STONE, STAFFORDSHIRE, ST15 8AY

#### DESCRIPTION

Austin & Roe have great pleasure in offering for Sale this Luxury Two Bedroom Apartment on the Second Floor of Millstone Court with a parking spaces and communal gardens. Close to Morisons Supermarket, and just a two minute stroll into the centre of the Stone and walking distance to the Station.

#### SECOND FLOOR

Entrance Hall - 14' 3"  $\times$  6' 6" (4.35m  $\times$  2m) The property is entered via a communal entrance door, and stairs to the second floor, through the white painted wooden door into the impressive Entrance Hall. The decor is neutral with a white ceiling having twin circular 3-lamp spotlight fittings and a loft hatch giving access to the roof space, a wall mounted central heating radiator and wooden laminate flooring. There are doors opening into the kitchen, storage cupboard, lounge, family bathroom and two bedrooms.

**Kitchen/Diner** - 13' 11" x 8' 11" (4.26m x 2.72m) The modern Kitchen/Diner has white decor with white splash back tiling, a white ceiling with recessed spotlights, a double glazed window to the front aspect, a wall mounted central heating radiator and wooden off white porcelain tiled flooring, There is a selection of cream full height, wall and base units topped with black granite countertops with grooved drainer and inset with a stainless steel sink and a chrome swan-neck single lever mixer tap, a four burner gas hob with an extractor fan above, a fitted double oven with space for a microwave above, an integrated fridge-freezer, dishwasher and washer-dryer.