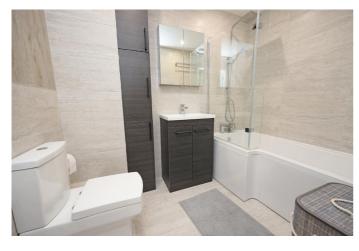

**Family Bathroom** - 8' 1" x 5' 11" (2.48m x 1.81m) The Family Bathroom benefits from full height tiling and matching waterproof boarding, a white ceiling with recessed spotlights and an extractor fan, a gas central heating radiator and porcelain floor tiles. The white bathroom suite comprises a shower bath with mains fed shower with both standard and raindrop shower heads and glass shower screen, a wall mounted vanity unit inset with a wash hand basin with chrome single lever mixer tap and a wall mounted bathroom cabinet above and a low-level close coupled WC with push button flush.