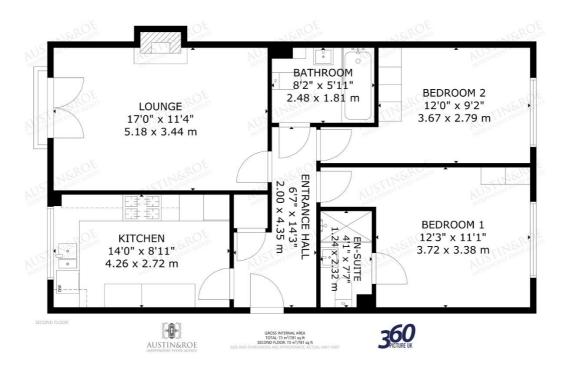

#### SECOND FLOOR

Entrance Hall - 14' 3"  $\times$  6' 6" (4.35m  $\times$  2m) The property is entered via a communal entrance door, and stairs to the second floor, through the white painted wooden door into the impressive Entrance Hall. The decor is neutral with a white ceiling having twin circular 3-lamp spotlight fittings and a loft hatch giving access to the roof space, a wall mounted central heating radiator and wooden laminate flooring. There are doors opening into the kitchen, storage cupboard, lounge, family bathroom and two bedrooms.

**Lounge** - 16' 11" x 11' 3" (5.18m x 3.44m) The spacious Lounge has white decor, a white ceiling with twin light fittings, a double glazed "Juliet" balcony to the front aspect, a wall mounted central heating radiator, a wooden fireplace with granite effect backing and hearth inset with a coal effect electric fire, a TV connection point and wooden laminate flooring.

**Kitchen/Diner** - 13' 11" x 8' 11" (4.26m x 2.72m) The modern Kitchen/Diner has white decor with white splash back tiling, a white ceiling with recessed spotlights, a double glazed window to the front aspect, a wall mounted central heating radiator and wooden off white porcelain tiled flooring, There is a selection of cream full height, wall and base units topped with black granite countertops with grooved drainer and inset with a stainless steel sink and a chrome swan-neck single lever mixer tap, a four burner gas hob with an extractor fan above, a fitted double oven with space for a microwave above, an integrated fridge-freezer, dishwasher and washer-dryer.

Master Bedroom - 12' 2" x 11' 1" (3.72m x 3.38m) The Master Bedroom has a neutral decor with a contrast feature wall, a white ceiling with central 3 -arm light fitting, a double glazed window to the rear aspect with a wall mounted central heating radiator below, fitted

bedroom furniture and a wooden laminate flooring. There is a door opening into the en-suite shower room.

**En-Suite Shower Room** - 7' 7" x 4' 0" (2.32m x 1.24m) The En-Suite Shower Room benefits from full height grey ceramic tiling and waterproof boarding, a white ceiling with recessed spotlights and extractor fan, a wall mounted central heating radiator/towel rail, a wall mounted bathroom cabinet, fixed mirror and porcelain floor tiles. The white sanitary ware comprises a mains fed shower with both standard and raindrop shower head and glass shower screen, a vanity unit inset with a wash hand basin with chrome single lever mixer tap and a low-level close coupled WC with push button flush.

Bedroom 2 - 12' 0" x 9' 1" (3.67m x 2.79m) The Second Bedroom has a contemporary multi-grey wall covering, a white ceiling with central light fitting, a double glazed window to the rear aspect with a wall mounted central heating radiator below, fitted wardrobes and wooden laminate flooring.

**Family Bathroom** - 8' 1" x 5' 11" (2.48m x 1.81m) The Family Bathroom benefits from full height tiling and matching waterproof boarding, a white ceiling with recessed spotlights and an extractor fan, a gas central heating radiator and porcelain floor tiles. The white bathroom suite comprises a shower bath with mains fed shower with both standard and raindrop shower heads and glass shower screen, a wall mounted vanity unit inset with a wash hand basin with chrome single lever mixer tap and a wall mounted bathroom cabinet above and a low-level close coupled WC with push button flush.