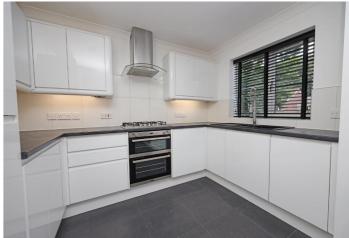

The property comprises a spacious Lounge Diner with "Juliet" balcony, fully fitted modern Kitchen with dining area and integrated appliances, Master Bedroom with built-in wardrobes, Dressing Room and ensuite bathroom including stand alone shower, A further Bedrooms and Family Bathroom. The property benefits from gas central heating, double glazing, electronic security and superior oak flooring and fitted carpets throughout.

The photographs aren't of the actual apartment but a similar property in the same gated community.

Offered unfurnished and available from 14th June

The Council Tax Band is C.
Mains Electric
Mains Gas
Mains Water
Broadband FTTC
Mobile coverage