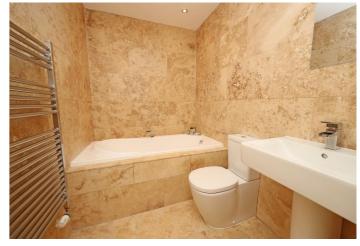

The property comprises a spacious Lounge Diner with "Juliet" balcony, fully fitted modern Kitchen with dining area and integrated appliances, Master Bedroom with built-in wardrobes, Dressing Room and ensuite bathroom including stand alone shower, A further Bedrooms and Family Bathroom. The property benefits from gas central heating, double glazing, electronic security and superior oak flooring and fitted carpets throughout.

The photographs aren't of the actual apartment but a similar property in the same gated community.

Offered unfurnished and available from 14th June

The Council Tax Band is C.
Mains Electric
Mains Gas
Mains Water
Broadband FTTC
Mobile coverage