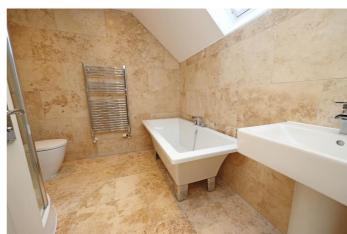

The property comprises a spacious Lounge Diner with "Juliet" balcony, fully fitted modern Kitchen with dining area and integrated appliances, Master Bedroom with built-in wardrobes, Dressing Room and ensuite bathroom including stand alone shower, A further Bedrooms and Family Bathroom. The property benefits from gas central heating, double glazing, electronic security and superior oak flooring and fitted carpets throughout.

The photographs aren't of the actual apartment but a similar property in the same gated community.

Offered unfurnished and available from 14th June

The Council Tax Band is C.
Mains Electric
Mains Gas
Mains Water
Broadband FTTC
Mobile coverage