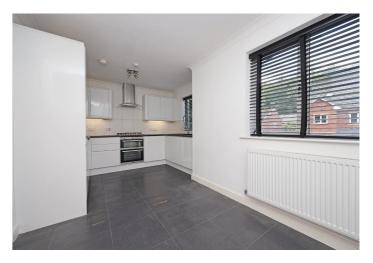

The property comprises a spacious Lounge Diner with "Juliet" balcony, fully fitted modern Kitchen with dining area and integrated appliances, Master Bedroom with built-in wardrobes, Dressing Room and ensuite bathroom including stand alone shower, A further Bedrooms and Family Bathroom. The property benefits from gas central heating, double glazing, electronic security and superior oak flooring and fitted carpets throughout.

The photographs aren't of the actual apartment but a similar property in the same gated community.

Offered unfurnished and available from 14th June

The Council Tax Band is C.
Mains Electric
Mains Gas
Mains Water
Broadband FTTC
Mobile coverage