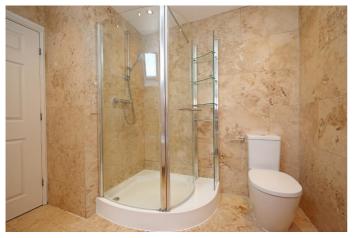

The property comprises a spacious Lounge Diner with "Juliet" balcony, fully fitted modern Kitchen with dining area and integrated appliances, Master Bedroom with built-in wardrobes, Dressing Room and ensuite bathroom including stand alone shower, A further Bedrooms and Family Bathroom. The property benefits from gas central heating, double glazing, electronic security and superior oak flooring and fitted carpets throughout.

The photographs aren't of the actual apartment but a similar property in the same gated community.

Offered unfurnished and available from 14th June

The Council Tax Band is C.
Mains Electric
Mains Gas
Mains Water
Broadband FTTC
Mobile coverage