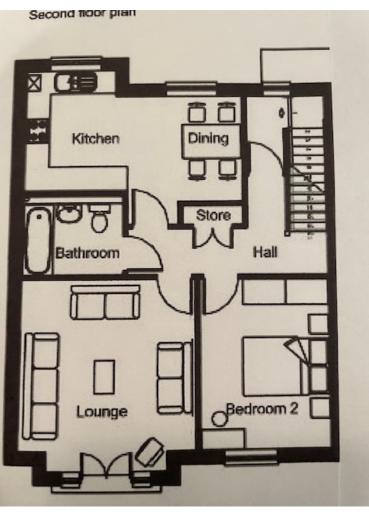

The property comprises a spacious Lounge Diner with "Juliet" balcony, fully fitted modern Kitchen with dining area and integrated appliances, Master Bedroom with built-in wardrobes, Dressing Room and ensuite bathroom including stand alone shower, A further Bedrooms and Family Bathroom. The property benefits from gas central heating, double glazing, electronic security and superior oak flooring and fitted carpets throughout.