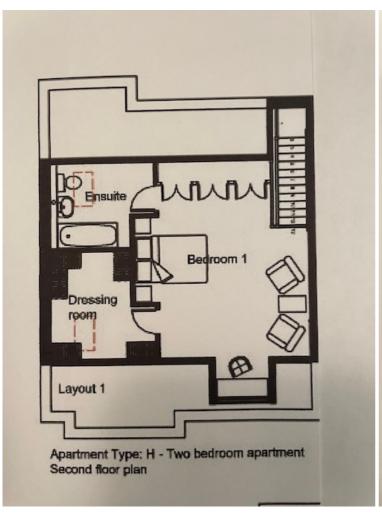

The property comprises a spacious Lounge Diner with "Juliet" balcony, fully fitted modern Kitchen with dining area and integrated appliances, Master Bedroom with built-in wardrobes, Dressing Room and ensuite bathroom including stand alone shower, A further Bedrooms and Family Bathroom. The property benefits from gas central heating, double glazing, electronic security and superior oak flooring and fitted carpets throughout.