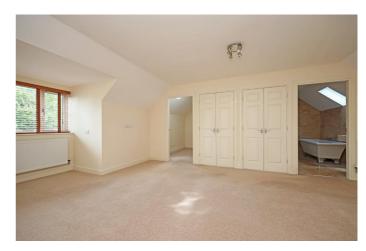

The property comprises a spacious Lounge Diner with "Juliet" balcony, fully fitted modern Kitchen with dining area and integrated appliances, Master Bedroom with built-in wardrobes, Dressing Room and ensuite bathroom including stand alone shower, A further Bedrooms and Family Bathroom. The property benefits from gas central heating, double glazing, electronic security and superior oak flooring and fitted carpets throughout.

The photographs aren't of the actual apartment but a similar property in the same gated community.

Offered unfurnished and available from 14th June

The Council Tax Band is C.
Mains Electric
Mains Gas
Mains Water
Broadband FTTC
Mobile coverage