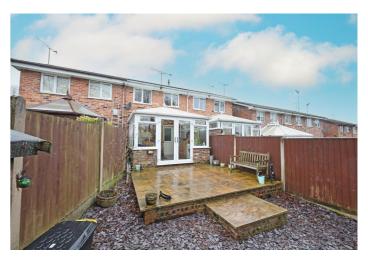

At the front of the property is a pretty lawned garden with mature conifer hedging and a paved path leading to the entrance porch. To the rear is an enclosed garden, with paved patio for alfresco dining and entertaining, and a low maintenance slate chippings area complete with garden shed and low timber fence and gate leading to access the car parking spaces with views to the Village Hall.

Conservatory - 11' 1" x 11' 8" (3.39m x 3.56m) The Conservatory is of uPVC construction, on a dwarf wall with double glazed panels above. There are double doors opening in to the garden.