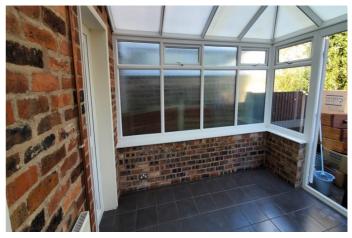

Conservatory - 11' 1" x 11' 8" (3.39m x 3.56m) The Conservatory is of uPVC construction, on a dwarf wall with double glazed panels above. There are double doors opening in to the garden.