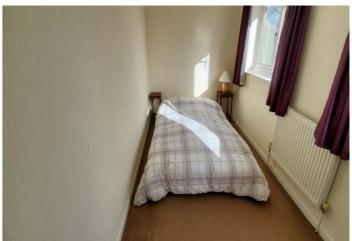

**Bedroom 2 - 7' 4" x 8' 6" (2.24m x 2.6m)** Bedroom 2 has neutral décor, a white ceiling with central pendant light fitting, a double glazed window to the front aspect with a wall mounted central heating radiator below, a fitted storage cupboard with pine doors and beige fitted carpet.