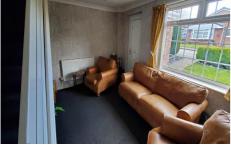

**Living Room** - 14' 1" x 11' 6" (4.3m x 3.51m) The cosy Living Room has pale grey floral décor, a white textured ceiling with central light fitting, a double glazed window to the front aspect, a wall mounted central heating radiator and grey fitted carpet.