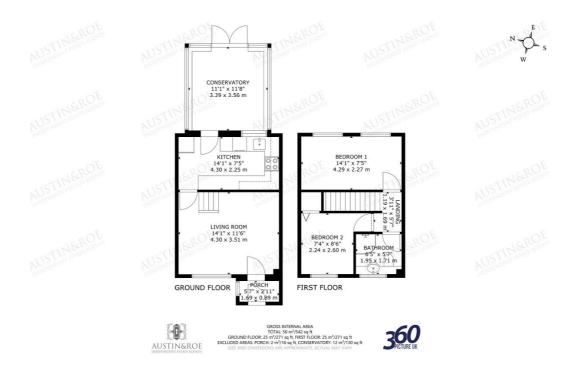

The property comprises an Entrance Porch, Living Room, Kitchen, Conservatory on the ground floor; on the first floor are two Bedrooms and Family Bathroom. The property benefits from gas central heating and double glazing.

## GROUND FLOOR

**Entrance Porch** - 5' 6" x 2' 11" (1.69m x 0.89m) The Entrance Porch is of brick construction, with a double glazed uPVC door and window to the side, it has a white ceiling with central light fitting, exposed brickwork walls, entrance matting flooring and a storage space with wall mounted coat hooks. A uPVC door leads in to the Living Room.

**Living Room** - 14' 1" x 11' 6" (4.3m x 3.51m) The cosy Living Room has pale grey floral décor, a white textured ceiling with central light fitting, a double glazed window to the front aspect, a wall mounted central heating radiator and grey fitted carpet.

An open staircase leads to the first floor, and a door opens in to the Kitchen.

Kitchen - 14' 1" x 7' 4" (4.3m x 2.25m) The Kitchen has neutral décor, a white textured ceiling with two spot light fittings, a double glazed window and door to the Conservatory and grey ceramic tiled flooring. There is a selection of white gloss wall and base with black granite effect countertop inset with a stainless steel sink, drainer and swanneck double lever mixer tap, space for a free standing double oven (included), space for a washing machine and fridge and freezer. A door leads in to the Conservatory.

Conservatory - 11' 1" x 11' 8" (3.39m x 3.56m) The Conservatory is of uPVC construction, on a dwarf wall with double glazed panels above. There are double doors opening in to the garden.

#### FIRST FLOOR

Stairs and Landing - 3' 10" x 5' 6" (1.19m x 1.69m) The Stairs rise from the Living Room, with white balustrade and handrail, and grey fitted carpet. The Landing has white décor, a white ceiling with central pendant light fitting, a ceiling hatch giving access in to the roof space above, grey fitted carpet and doors opening in to the two bedrooms and family bathroom.

**Bedroom 1 - 14' 0" x 7' 5" (4.29m x 2.27m)** Bedroom 1 has neutral décor, a white ceiling with central pendant light fitting, two double glazed windows to the rear aspect with a wall mounted central heating radiator below and beige fitted carpet.

**Bedroom 2 - 7' 4" x 8' 6" (2.24m x 2.6m)** Bedroom 2 has neutral décor, a white ceiling with central pendant light fitting, a double glazed window to the front aspect with a wall mounted central heating radiator below, a fitted storage cupboard with pine doors and beige fitted carpet.

**Bathroom** - 6' 4" x 5' 7" (1.95m x 1.71m) The Bathroom benefits from full height white ceramic wall tiling, a white ceiling with central light fitting, a double glazed window with obscured glass to the front aspect and grey ceramic floor tiling. The White bathroom suite comprises a curved corner shower cubicle with glass screen and chrome fittings, a vanity unit housing a wash hand basin with chrome taps, and a concealed cistern WC with push button flush.