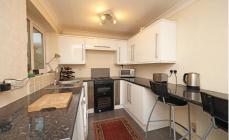

An open staircase leads to the first floor, and a door opens in to the Kitchen.

Kitchen - 14' 1" x 7' 4" (4.3m x 2.25m) The Kitchen has neutral décor, a white textured ceiling with two spot light fittings, a double glazed window and door to the Conservatory and grey ceramic tiled flooring. There is a selection of white gloss wall and base with black granite effect countertop inset with a stainless steel sink, drainer and swanneck double lever mixer tap, space for a free standing double oven (included), space for a washing machine and fridge and freezer. A door leads in to the Conservatory.