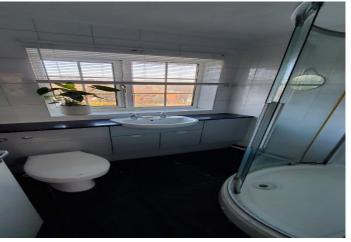

**Bathroom** - 6' 4" x 5' 7" (1.95m x 1.71m) The Bathroom benefits from full height white ceramic wall tiling, a white ceiling with central light fitting, a double glazed window with obscured glass to the front aspect and grey ceramic floor tiling. The White bathroom suite comprises a curved corner shower cubicle with glass screen and chrome fittings, a vanity unit housing a wash hand basin with chrome taps, and a concealed cistern WC with push button flush.