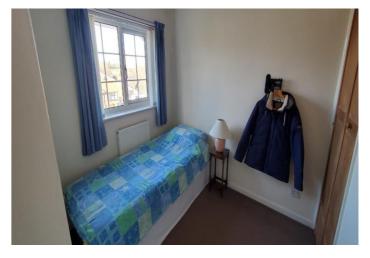

**Bedroom 1 - 14' 0" x 7' 5" (4.29m x 2.27m)** Bedroom 1 has neutral décor, a white ceiling with central pendant light fitting, two double glazed windows to the rear aspect with a wall mounted central heating radiator below and beige fitted carpet.