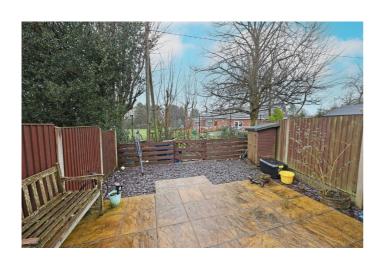

At the front of the property is a pretty lawned garden with mature conifer hedging and a paved path leading to the entrance porch. To the rear is an enclosed garden, with paved patio for alfresco dining and entertaining, and a low maintenance slate chippings area complete with garden shed and low timber fence and gate leading to access the car parking spaces with views to the Village Hall.