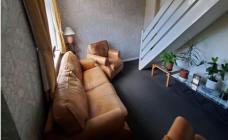

**Living Room** - 14' 1" x 11' 6" (4.3m x 3.51m) The cosy Living Room has pale grey floral décor, a white textured ceiling with central light fitting, a double glazed window to the front aspect, a wall mounted central heating radiator and grey fitted carpet.

#### FIRST FLOOR

Stairs and Landing - 3' 10" x 5' 6" (1.19m x 1.69m) The Stairs rise from the Living Room, with white balustrade and handrail, and grey fitted carpet. The Landing has white décor, a white ceiling with central pendant light fitting, a ceiling hatch giving access in to the roof space above, grey fitted carpet and doors opening in to the two bedrooms and family bathroom.