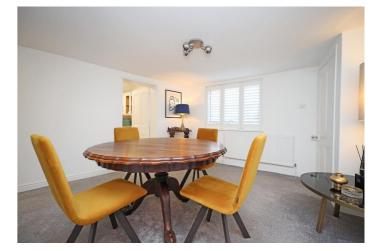

The property comprises a Lounge and separate Dining Room, fully fitted Kitchen, Two double Bedrooms and Family Bathroom. The property benefits from Gas central heating and double glazing.

The property is let unfurnished No White Goods Included