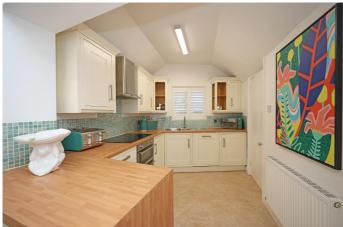

## DESCRIPTION

Austin & Roe have great pleasure in offering TO LET this immaculately presented cosy Two Bedroom Cottage, in the heart of the town, within walking distance of the railway station, leisure centre, the "Wharf Bar and Theatre" and shops.

The property comprises a Lounge and separate Dining Room, fully fitted Kitchen, Two double Bedrooms and Family Bathroom. The property benefits from Gas central heating and double glazing.

The property is let unfurnished No White Goods Included