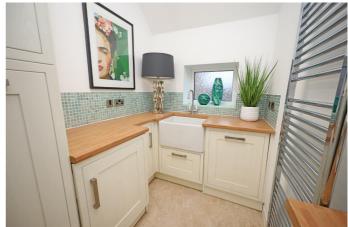

The property comprises a Lounge and separate Dining Room, fully fitted Kitchen, Two double Bedrooms and Family Bathroom. The property benefits from Gas central heating and double glazing.

The property is let unfurnished No White Goods Included