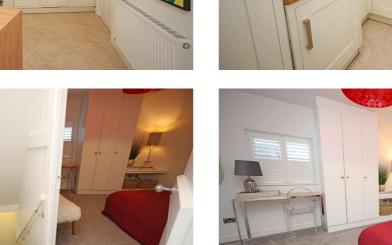

The property comprises a Lounge and separate Dining Room, fully fitted Kitchen, Two double Bedrooms and Family Bathroom. The property benefits from Gas central heating and double glazing.

The property is let unfurnished No White Goods Included