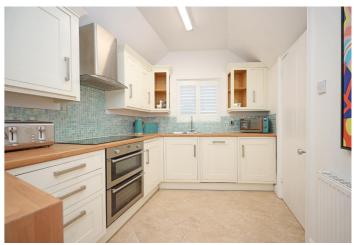

The property comprises a Lounge and separate Dining Room, fully fitted Kitchen, Two double Bedrooms and Family Bathroom. The property benefits from Gas central heating and double glazing.

The property is let unfurnished No White Goods Included