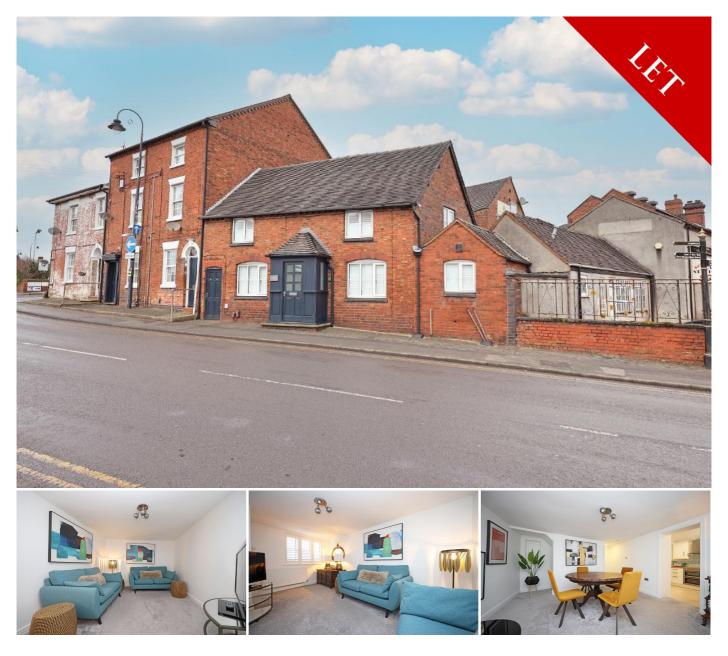

## 2 BEDROOM END TERRACED FOR RENT - £950 PER MONTH

Crown Street, Stone, St15 8QN

## DESCRIPTION

Austin & Roe have great pleasure in offering TO LET this immaculately presented cosy Two Bedroom Cottage, in the heart of the town, within walking distance of the railway station, leisure centre, the "Wharf Bar and Theatre" and shops.

The property comprises a Lounge and separate Dining Room, fully fitted Kitchen, Two double Bedrooms and Family Bathroom. The property benefits from Gas central heating and double glazing.

The property is let unfurnished No White Goods Included