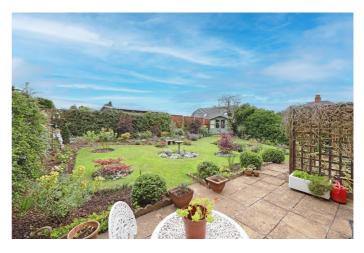

At the front of the property is a block paved driveway which extends to the wrought iron gates, there's a gravel area with border which extends to the back garden.

To the rear of the property is a lovely garden mainly laid to lawn with trellis, a stepping stone path to the summer house, borders and beds, a paved patio area for alfresco dining and outdoor entertaining.

#### **EXTERIOR**

**Outside Areas** - The property is set in a lovely position at the end of a quiet cut-de-sac, at the front of the property is a large block paved space providing off-road parking for several vehicles. There are wrought iron gates to the side with a gravelled area down the side of the property and deep flower borders, a trellis gives privacy to the fully enclosed rear garden which is laid to lawn with stepping stones to the summer house, a paved patio area for alfresco dinging and outdoor entertaining, well stocked borders and beds with shrubs and surround by wooden fencing.