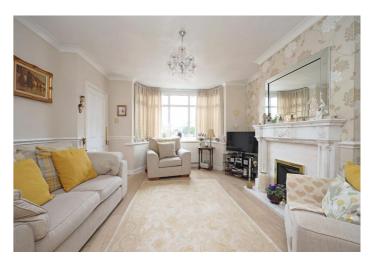

**Lounge** - 14' 11" x 13' 2" (4.55m x 4.02m) The spacious Lounge has neutral decor with dado rails and a floral contrast to one wall, a white ceiling with coved cornices and central light fitting, a double glazed bay window to the front aspect with a wall mounted central heating radiator below, a white "Adams" style fireplace with marble heath inset with a coal effect gas fire, TV connection and light wood flooring. There is a door opening into the dining room.