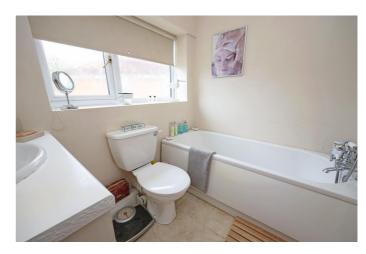

The Family Bathroom - 7' 10" x 5' 7" (2.41m x 1.72m) The Family Bathroom has neutral decor, a white ceiling with central flush light fitting and a loft hatch giving access to the roof space, a double glazed window with obscured glass and fitted with a roller blind, a wall mounted central heating radiator and porcelain floor tiles. The white bathroom suite comprises a panel bath with chrome mixer tap having hair wash facility, a vanity unit inset with a wash hand basin having chrome taps and fitted mirror above and a low-level WC.