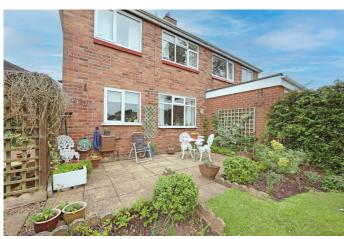

At the front of the property is a block paved driveway which extends to the wrought iron gates, there's a gravel area with border which extends to the back garden.

To the rear of the property is a lovely garden mainly laid to lawn with trellis, a stepping stone path to the summer house, borders and beds, a paved patio area for alfresco dining and outdoor entertaining.

#### **EXTERIOR**

**Outside Areas** - The property is set in a lovely position at the end of a quiet cut-de-sac, at the front of the property is a large block paved space providing off-road parking for several vehicles. There are wrought iron gates to the side with a gravelled area down the side of the property and deep flower borders, a trellis gives privacy to the fully enclosed rear garden which is laid to lawn with stepping stones to the summer house, a paved patio area for alfresco dinging and outdoor entertaining, well stocked borders and beds with shrubs and surround by wooden fencing.