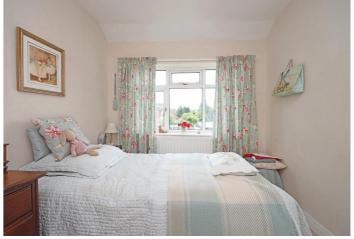

**Bedroom 1** - 12' 5" x 10' 5" (3.81m x 3.18m) The First Bedroom has neutral decor with a floral contrast to one wall, a white ceiling with a pendant light fitting, a double glazed window to the front aspect with a wall mounted central heating radiator below, white fitted bedroom furniture to one wall and neutral fitted carpet.