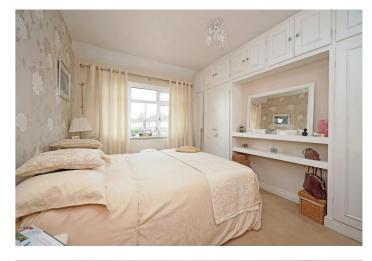

**Bedroom 1** - 12' 5" x 10' 5" (3.81m x 3.18m) The First Bedroom has neutral decor with a floral contrast to one wall, a white ceiling with a pendant light fitting, a double glazed window to the front aspect with a wall mounted central heating radiator below, white fitted bedroom furniture to one wall and neutral fitted carpet.