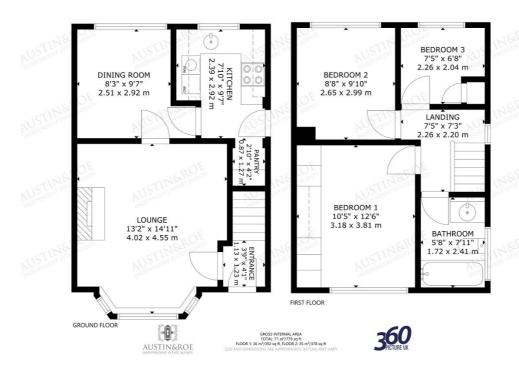

The property comprises an Entrance Hallway, Lounge, Dining Room, Kitchen and Pantry on the Ground Floor; on the First Floor is the Landing, Three Bedrooms and Family Bathroom. The property benefits from gas central heating and double glazing.

## GROUND FLOOR

**Entrance** - 4' 0" x 3' 8" (1.23m x 1.13m) The property is entered via a uPVC glazed door into a welcoming Entrance Hallway with neutral decor, a white ceiling, a wall mounted central heating radiator and neutral fitted carpet. There is a door opening into the lounge and stairs rising to the floor above.

**Lounge** - 14' 11" x 13' 2" (4.55m x 4.02m) The spacious Lounge has neutral decor with dado rails and a floral contrast to one wall, a white ceiling with coved cornices and central light fitting, a double glazed bay window to the front aspect with a wall mounted central heating radiator below, a white "Adams" style fireplace with marble heath inset with a coal effect gas fire, TV connection and light wood flooring. There is a door opening into the dining room.

**Dining Room** - 9' 6" x 8' 2" (2.92m x 2.51m) The formal Dining Room has neutral decor, a white ceiling with coved cornice and central light fitting, a double glazed window to the rear aspect, a wall mounted central heating radiator and light wood flooring. There is a door opening into the lounge and the kitchen.

**Kitchen** - 9' 6" x 7' 10" (2.92m x 2.39m) The modern Kitchen has neutral decor, a white ceiling with a fluorescent strip light, a double glazed window to the rear aspect with fitted roller blind, a wall mounted central heating radiator and grey porcelain floor tiles. There is an opening into the pantry, a door in to the dining room and an exterior uPVC glazed door to the side aspect. There is a selection of white wall and base units with fitted black granite effect countertops and up-stands inset with a stainless steel sink, drainer and chrome swan-neck dual lever mixer taps, a Hotpoint electric hob with cooker below and extractor cooker hood above, space and plumbing for a

washing machine and fridge.

Pantry - 4' 1" x 2' 10" (1.27m x 0.87m) The pantry has matching decor to the kitchen and has a countertop with space for a freezer below and ample sockets.

#### FIRST FLOOR

Stairs & Landing - 7' 4" x 7' 2" (2.26m x 2.2m) The Stairs rise from the entrance Hall to the Landing above, has neutral decor, a white ceiling with central light fitting, white balustrade, a double glazed window to the side aspect and neutral fitted carpet. There are doors opening into the three bedrooms and family bathroom.

**Bedroom 1** - 12' 5" x 10' 5" (3.81m x 3.18m) The First Bedroom has neutral decor with a floral contrast to one wall, a white ceiling with a pendant light fitting, a double glazed window to the front aspect with a wall mounted central heating radiator below, white fitted bedroom furniture to one wall and neutral fitted carpet.

**Bedroom 2** - 9' 9" x 8' 8" (2.99m x 2.65m) The Second Bedroom has neutral decor, a white ceiling with a pendant light fitting, a double glazed window to the rear aspect with a wall mounted central heating radiator below and neutral fitted carpet.

**Bedroom 3** - 7' 4" x 6' 8" (2.26m x 2.04m) The Third Bedroom has neutral decor, a white ceiling with a pendant light fitting, a double glazed window to the rear aspect, a wall mounted central heating radiator, a built-in storage cupboard and neutral fitted carpet.

The Family Bathroom - 7' 10" x 5' 7" (2.41m x 1.72m) The Family Bathroom has neutral decor, a white ceiling with central flush light fitting and a loft hatch giving access to the roof space, a double glazed window with obscured glass and fitted with a roller blind, a wall mounted central heating radiator and porcelain floor tiles. The white bathroom suite comprises a panel bath with chrome mixer tap having hair wash facility, a vanity unit inset with a wash hand basin having chrome taps and fitted mirror above and a low-level WC.