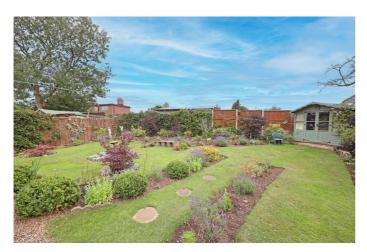

At the front of the property is a block paved driveway which extends to the wrought iron gates, there's a gravel area with border which extends to the back garden.

To the rear of the property is a lovely garden mainly laid to lawn with trellis, a stepping stone path to the summer house, borders and beds, a paved patio area for alfresco dining and outdoor entertaining.

#### **EXTERIOR**

**Outside Areas** - The property is set in a lovely position at the end of a quiet cut-de-sac, at the front of the property is a large block paved space providing off-road parking for several vehicles. There are wrought iron gates to the side with a gravelled area down the side of the property and deep flower borders, a trellis gives privacy to the fully enclosed rear garden which is laid to lawn with stepping stones to the summer house, a paved patio area for alfresco dinging and outdoor entertaining, well stocked borders and beds with shrubs and surround by wooden fencing.