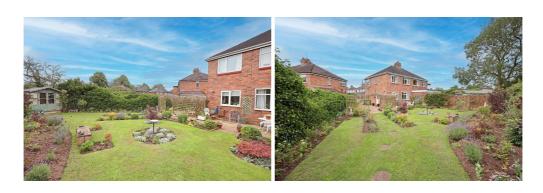

At the front of the property is a block paved driveway which extends to the wrought iron gates, there's a gravel area with border which extends to the back garden.

To the rear of the property is a lovely garden mainly laid to lawn with trellis, a stepping stone path to the summer house, borders and beds, a paved patio area for alfresco dining and outdoor entertaining.

#### **EXTERIOR**

**Outside Areas** - The property is set in a lovely position at the end of a quiet cut-de-sac, at the front of the property is a large block paved space providing off-road parking for several vehicles. There are wrought iron gates to the side with a gravelled area down the side of the property and deep flower borders, a trellis gives privacy to the fully enclosed rear garden which is laid to lawn with stepping stones to the summer house, a paved patio area for alfresco dinging and outdoor entertaining, well stocked borders and beds with shrubs and surround by wooden fencing.

## ADDITIONAL PHOTOS