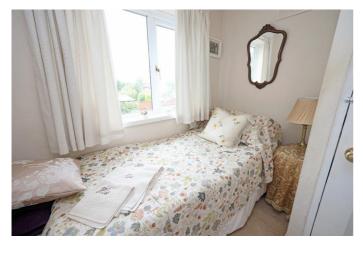

**Bedroom 2** - 9' 9" x 8' 8" (2.99m x 2.65m) The Second Bedroom has neutral decor, a white ceiling with a pendant light fitting, a double glazed window to the rear aspect with a wall mounted central heating radiator below and neutral fitted carpet.

**Bedroom 3** - 7' 4" x 6' 8" (2.26m x 2.04m) The Third Bedroom has neutral decor, a white ceiling with a pendant light fitting, a double glazed window to the rear aspect, a wall mounted central heating radiator, a built-in storage cupboard and neutral fitted carpet.