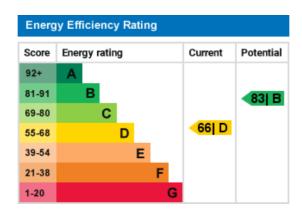

ng hair wash facility, a vanity unit inset with a wash hand basin having chrome taps and fitted mirror above and a low-level WC.

#### **EXTERIOR**

**Outside Areas** - The property is set in a lovely position at the end of a quiet cut-de-sac, at the front of the property is a large block paved space providing off-road parking for several vehicles. There are wrought iron gates to the side with a gravelled area down the side of the property and deep flower borders, a trellis gives privacy to the fully enclosed rear garden which is laid to lawn with stepping stones to the summer house, a paved patio area for alfresco dinging and outdoor entertaining, well stocked borders and beds with shrubs and surround by wooden fencing.



















## ADDITIONAL PHOTOS



## **ENERGY EFFICIENCY**