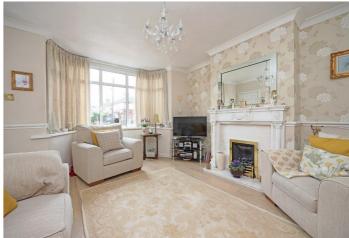

**Lounge** - 14' 11" x 13' 2" (4.55m x 4.02m) The spacious Lounge has neutral decor with dado rails and a floral contrast to one wall, a white ceiling with coved cornices and central light fitting, a double glazed bay window to the front aspect with a wall mounted central heating radiator below, a white "Adams" style fireplace with marble heath inset with a coal effect gas fire, TV connection and light wood flooring. There is a door opening into the dining room.