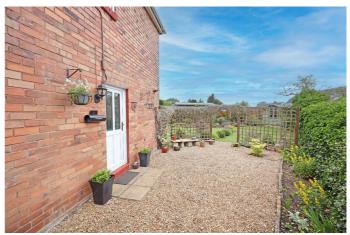

At the front of the property is a block paved driveway which extends to the wrought iron gates, there's a gravel area with border which extends to the back garden.

To the rear of the property is a lovely garden mainly laid to lawn with trellis, a stepping stone path to the summer house, borders and beds, a paved patio area for alfresco dining and outdoor entertaining.

#### **EXTERIOR**

**Outside Areas** - The property is set in a lovely position at the end of a quiet cut-de-sac, at the front of the property is a large block paved space providing off-road parking for several vehicles. There are wrought iron gates to the side with a gravelled area down the side of the property and deep flower borders, a trellis gives privacy to the fully enclosed rear garden which is laid to lawn with stepping stones to the summer house, a paved patio area for alfresco dinging and outdoor entertaining, well stocked borders and beds with shrubs and surround by wooden fencing.