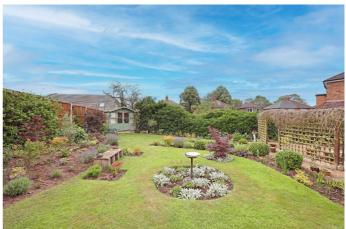

At the front of the property is a block paved driveway which extends to the wrought iron gates, there's a gravel area with border which extends to the back garden.

To the rear of the property is a lovely garden mainly laid to lawn with trellis, a stepping stone path to the summer house, borders and beds, a paved patio area for alfresco dining and outdoor entertaining.

#### **EXTERIOR**

**Outside Areas** - The property is set in a lovely position at the end of a quiet cut-de-sac, at the front of the property is a large block paved space providing off-road parking for several vehicles. There are wrought iron gates to the side with a gravelled area down the side of the property and deep flower borders, a trellis gives privacy to the fully enclosed rear garden which is laid to lawn with stepping stones to the summer house, a paved patio area for alfresco dinging and outdoor entertaining, well stocked borders and beds with shrubs and surround by wooden fencing.