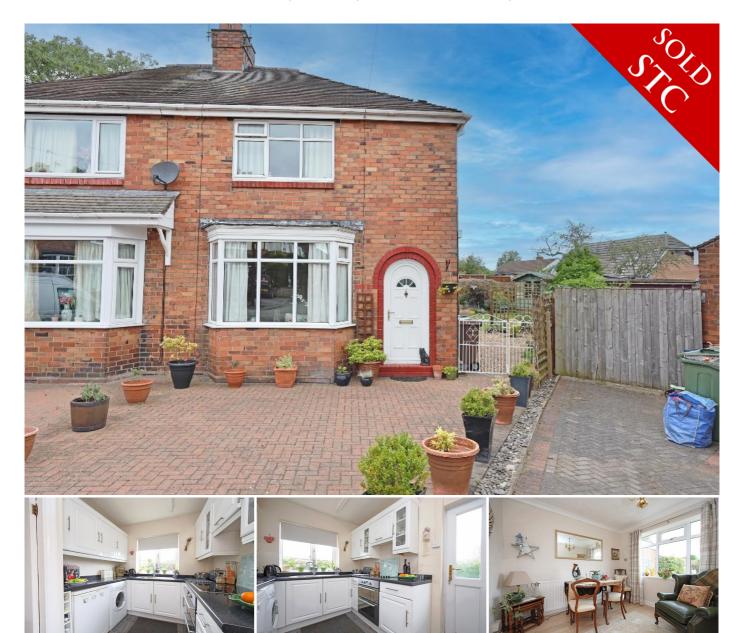

### DESCRIPTION

Austin & Roe have great pleasure in offering For Sale this Three Bedroom Semi Detached property with driveway for several vehicles close to local amenities and within walking distance of the Town and the Station.

The property comprises an Entrance Hallway, Lounge, Dining Room, Kitchen and Pantry on the Ground Floor; on the First Floor is the Landing, Three Bedrooms and Family Bathroom. The property benefits from gas central heating and double glazing.

At the front of the property is a block paved driveway which extends to the wrought iron gates, there's a gravel area with border which extends to the back garden.

To the rear of the property is a lovely garden mainly laid to lawn with trellis, a stepping stone path to the summer house, borders and beds, a paved patio area for alfresco dining and outdoor entertaining.

## GROUND FLOOR

**Entrance** - 4' 0" x 3' 8" (1.23m x 1.13m) The property is entered via a uPVC glazed door into a welcoming Entrance Hallway with neutral decor, a white ceiling, a wall mounted central heating radiator and neutral fitted carpet. There is a door opening into the lounge and stairs rising to the floor above.

**Kitchen** - 9' 6" x 7' 10" (2.92m x 2.39m) The modern Kitchen has neutral decor, a white ceiling with a fluorescent strip light, a double glazed window to the rear aspect with fitted roller blind, a wall mounted central heating radiator and grey porcelain floor tiles. There is an opening into the pantry, a door in to the dining room and an exterior uPVC glazed door to the side aspect. There is a selection of white wall and base units with fitted black granite effect countertops and up-stands inset with a stainless steel sink, drainer and chrome swan-neck dual lever mixer taps, a Hotpoint electric hob with cooker below and extractor cooker hood above, space and plumbing for a

washing machine and fridge.

Pantry - 4' 1" x 2' 10" (1.27m x 0.87m) The pantry has matching decor to the kitchen and has a countertop with space for a freezer below and ample sockets.

#### **EXTERIOR**

**Outside Areas** - The property is set in a lovely position at the end of a quiet cut-de-sac, at the front of the property is a large block paved space providing off-road parking for several vehicles. There are wrought iron gates to the side with a gravelled area down the side of the property and deep flower borders, a trellis gives privacy to the fully enclosed rear garden which is laid to lawn with stepping stones to the summer house, a paved patio area for alfresco dinging and outdoor entertaining, well stocked borders and beds with shrubs and surround by wooden fencing.