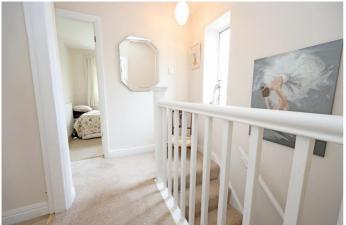

#### FIRST FLOOR

Stairs & Landing - 7' 4" x 7' 2" (2.26m x 2.2m) The Stairs rise from the entrance Hall to the Landing above, has neutral decor, a white ceiling with central light fitting, white balustrade, a double glazed window to the side aspect and neutral fitted carpet. There are doors opening into the three bedrooms and family bathroom.