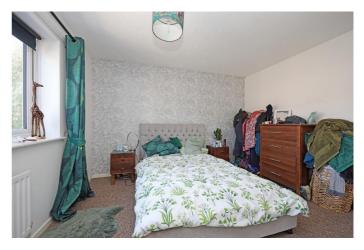

Bedroom 1 - 13' 8" x 11' 10" (4.17m x 3.63m) The First Bedroom has white decor with a grey contrast wall covering, a white ceiling with central pendant light fitting, a double glazed window to the front aspect with a wall mounted central heating radiator below, a built-in wardrobe and a grey fitted carpet

**Bedroom 2** - 10' 2" x 7' 2" (3.11m x 2.19m) The Second bedroom has white decor with a contemporary wall covering to one wall, a white ceiling with a central pendant light fitting, a double glazed window to the rear aspect with a wall mounted central heating radiator below and grey fitted carpet.