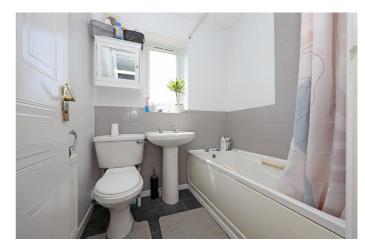

**Bathroom** - 6' 0" x 5' 4" (1.83m x 1.64m) The Family Bathroom has white decor with grey tiles, a white ceiling with central light fitting, a double glazed window with obscured glass to the rear aspect, a wall mounted central heating radiator and tile effect vinyl floor covering. The white bathroom suite comprises a panel bath with electric shower above, a pedestal wash hand basin with lever taps and a low-level WC with push button flush.