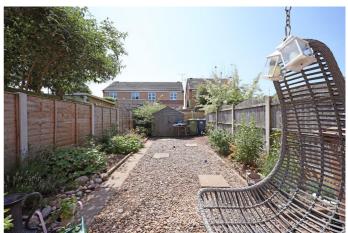

The property comprises Entrance Hallway with stairs rising to the floor above, Lounge, Dining/Kitchen on the ground floor; on the first floor Landing, Two Bedrooms and a Family Bathroom.

The property benefits from a low maintenance slate bed with a small circular flower bed in centre and parking area. To the rear is a fully enclosed rear garden comprising a paved patio area for alfresco dining and outdoor entertainment, a paved path to the wooden garden shed, a garden laid to gravel with shrubbery borders to each side and a wooden fenced boundary. There is a communal alleyway to take the reface bins to the front of the property.

#### **EXTERIOR**

**Outside Areas** - At the front the property is laid to slate with a small circular bed filled with plants and parking. There is a communal under cover alleyway leading from the front to the rear with a wooden gate giving access to the bark garden. There is a paved patio area at the rear for alfresco dining and outdoor entertaining, a paved pathway leading to the wooden storage shed, the garden is laid to gravel with planted borders to each side and a wooden boundary fence.