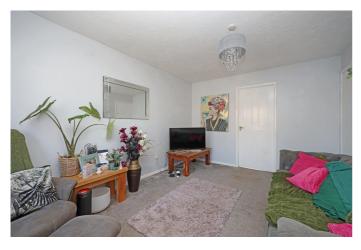

**Lounge** - 14' 0" x 10' 3" (4.29m x 3.13m) The spacious Lounge has pale grey decor and having contrast wall covering to one wall, a white ceiling with central pendant light fitting, a double glazed window to the front aspect with a wall mounted central heating radiator below, a built-in under stair cupboard, TV connection and a pale grey fitted carpet. There is a door opening into the kitchen.