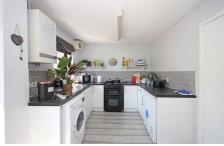

Kitchen/Diner - 13' 6" x 8' 4" (4.14m x 2.55m) The Kitchen/Diner has grey decor with grey ceramic brick style splash back. A white ceiling with fluorescent strip light, two uPVC double glazed windows and an exterior door to the rear aspect, a wall mounted central heating radiator and grey laminate wood effect flooring. There is a selection of white wall and base units with black granite effect countertops inset with a stainless steel sink, drainer and chrome mixer tap, a stand alone electric cooker, space for a washing machine, fridge. There is ample room for a small table and chairs.