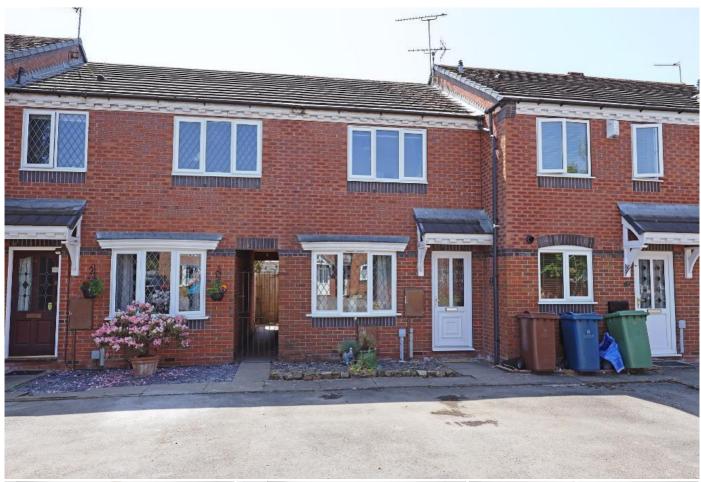

#### **DESCRIPTION**

Austin & Roe have great pleasure in offering For Sale this two bedroom Mid-Town House with parking to the front, a fully enclosed rear garden and within walking distance of the Town and Station.

The property comprises Entrance Hallway with stairs rising to the floor above, Lounge, Dining/Kitchen on the ground floor; on the first floor Landing, Two Bedrooms and a Family Bathroom.

The property benefits from a low maintenance slate bed with a small circular flower bed in centre and parking area. To the rear is a fully enclosed rear garden comprising a paved patio area for alfresco dining and outdoor entertainment, a paved path to the wooden garden shed, a garden laid to gravel with shrubbery borders to each side and a wooden fenced boundary. There is a communal alleyway to take the reface bins to the front of the property.

#### **EXTERIOR**

**Outside Areas** - At the front the property is laid to slate with a small circular bed filled with plants and parking. There is a communal under cover alleyway leading from the front to the rear with a wooden gate giving access to the bark garden. There is a paved patio area at the rear for alfresco dining and outdoor entertaining, a paved pathway leading to the wooden storage shed, the garden is laid to gravel with planted borders to each side and a wooden boundary fence.