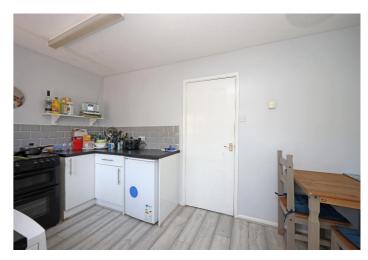

Kitchen/Diner - 13' 6" x 8' 4" (4.14m x 2.55m) The Kitchen/Diner has grey decor with grey ceramic brick style splash back. A white ceiling with fluorescent strip light, two uPVC double glazed windows and an exterior door to the rear aspect, a wall mounted central heating radiator and grey laminate wood effect flooring. There is a selection of white wall and base units with black granite effect countertops inset with a stainless steel sink, drainer and chrome mixer tap, a stand alone electric cooker, space for a washing machine, fridge. There is ample room for a small table and chairs.