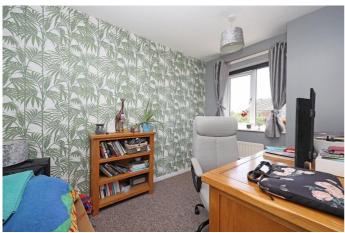

**Bedroom 2** - 10' 2" x 7' 2" (3.11m x 2.19m) The Second bedroom has white decor with a contemporary wall covering to one wall, a white ceiling with a central pendant light fitting, a double glazed window to the rear aspect with a wall mounted central heating radiator below and grey fitted carpet.