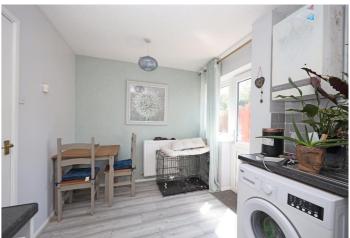

Kitchen/Diner - 13' 6" x 8' 4" (4.14m x 2.55m) The Kitchen/Diner has grey decor with grey ceramic brick style splash back. A white ceiling with fluorescent strip light, two uPVC double glazed windows and an exterior door to the rear aspect, a wall mounted central heating radiator and grey laminate wood effect flooring. There is a selection of white wall and base units with black granite effect countertops inset with a stainless steel sink, drainer and chrome mixer tap, a stand alone electric cooker, space for a washing machine, fridge. There is ample room for a small table and chairs.