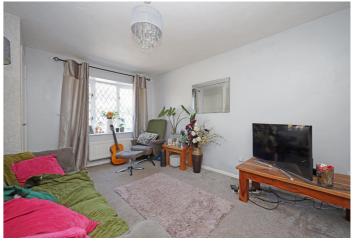

**Lounge** - 14' 0" x 10' 3" (4.29m x 3.13m) The spacious Lounge has pale grey decor and having contrast wall covering to one wall, a white ceiling with central pendant light fitting, a double glazed window to the front aspect with a wall mounted central heating radiator below, a built-in under stair cupboard, TV connection and a pale grey fitted carpet. There is a door opening into the kitchen.