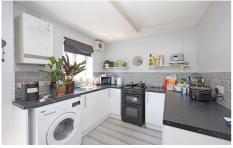

Kitchen/Diner - 13' 6" x 8' 4" (4.14m x 2.55m) The Kitchen/Diner has grey decor with grey ceramic brick style splash back. A white ceiling with fluorescent strip light, two uPVC double glazed windows and an exterior door to the rear aspect, a wall mounted central heating radiator and grey laminate wood effect flooring. There is a selection of white wall and base units with black granite effect countertops inset with a stainless steel sink, drainer and chrome mixer tap, a stand alone electric cooker, space for a washing machine, fridge. There is ample room for a small table and chairs.