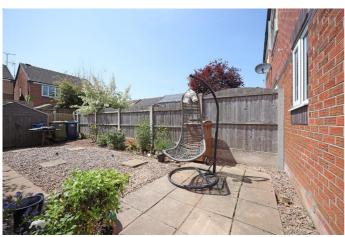

The property comprises Entrance Hallway with stairs rising to the floor above, Lounge, Dining/Kitchen on the ground floor; on the first floor Landing, Two Bedrooms and a Family Bathroom.

The property benefits from a low maintenance slate bed with a small circular flower bed in centre and parking area. To the rear is a fully enclosed rear garden comprising a paved patio area for alfresco dining and outdoor entertainment, a paved path to the wooden garden shed, a garden laid to gravel with shrubbery borders to each side and a wooden fenced boundary. There is a communal alleyway to take the reface bins to the front of the property.

#### **EXTERIOR**

**Outside Areas** - At the front the property is laid to slate with a small circular bed filled with plants and parking. There is a communal under cover alleyway leading from the front to the rear with a wooden gate giving access to the bark garden. There is a paved patio area at the rear for alfresco dining and outdoor entertaining, a paved pathway leading to the wooden storage shed, the garden is laid to gravel with planted borders to each side and a wooden boundary fence.