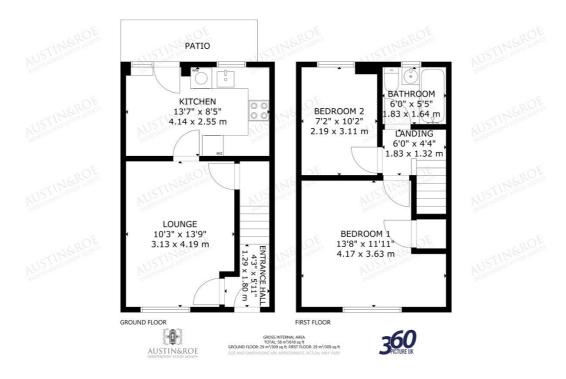

#### GROUND FLOOR

Entrance Hall - 5' 10" x 4' 2" (1.8m x 1.29m) The property is entered via a white uPVC double glazed door with open storm porch above into a small but welcoming Entrance Hall, with grey decor, a white ceiling with central pendant light fitting, a wall mounted central heating radiator and grey wood effect laminate flooring. There is a door opening into the lounge and stairs rising to the floor above.

**Lounge** - 14' 0" x 10' 3" (4.29m x 3.13m) The spacious Lounge has pale grey decor and having contrast wall covering to one wall, a white ceiling with central pendant light fitting, a double glazed window to the front aspect with a wall mounted central heating radiator below, a built-in under stair cupboard, TV connection and a pale grey fitted carpet. There is a door opening into the kitchen.

Kitchen/Diner - 13' 6" x 8' 4" (4.14m x 2.55m) The Kitchen/Diner has grey decor with grey ceramic brick style splash back. A white ceiling with fluorescent strip light, two uPVC double glazed windows and an exterior door to the rear aspect, a wall mounted central heating radiator and grey laminate wood effect flooring. There is a selection of white wall and base units with black granite effect countertops inset with a stainless steel sink, drainer and chrome mixer tap, a stand alone electric cooker, space for a washing machine, fridge. There is ample room for a small table and chairs.

## FIRST FLOOR

**Stairs & Landing** - 6' 0" x 4' 3" (1.83m x 1.32m) The Stairs rise from the entrance hall to the Landing above with grey decor, a white ceiling with central pendant light fitting and loft hatch giving access to the roof space and grey fitted carpet, There are doors opening into the two bedrooms and family bathroom.

Bedroom 1 - 13' 8" x 11' 10" (4.17m x 3.63m) The First Bedroom has white decor with a grey contrast wall covering, a white ceiling with central pendant light fitting, a double glazed window to the front aspect with a wall mounted central heating radiator below, a built-in wardrobe and a grey fitted carpet

**Bedroom 2** - 10' 2" x 7' 2" (3.11m x 2.19m) The Second bedroom has white decor with a contemporary wall covering to one wall, a white ceiling with a central pendant light fitting, a double glazed window to the rear aspect with a wall mounted central heating radiator below and grey fitted carpet.

**Bathroom** - 6' 0" x 5' 4" (1.83m x 1.64m) The Family Bathroom has white decor with grey tiles, a white ceiling with central light fitting, a double glazed window with obscured glass to the rear aspect, a wall mounted central heating radiator and tile effect vinyl floor covering. The white bathroom suite comprises a panel bath with electric shower above, a pedestal wash hand basin with lever taps and a low-level WC with push button flush.