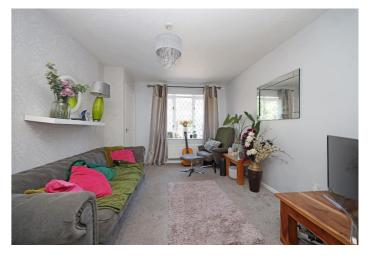

**Lounge** - 14' 0" x 10' 3" (4.29m x 3.13m) The spacious Lounge has pale grey decor and having contrast wall covering to one wall, a white ceiling with central pendant light fitting, a double glazed window to the front aspect with a wall mounted central heating radiator below, a built-in under stair cupboard, TV connection and a pale grey fitted carpet. There is a door opening into the kitchen.