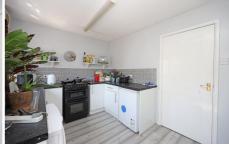

Kitchen/Diner - 13' 6" x 8' 4" (4.14m x 2.55m) The Kitchen/Diner has grey decor with grey ceramic brick style splash back. A white ceiling with fluorescent strip light, two uPVC double glazed windows and an exterior door to the rear aspect, a wall mounted central heating radiator and grey laminate wood effect flooring. There is a selection of white wall and base units with black granite effect countertops inset with a stainless steel sink, drainer and chrome mixer tap, a stand alone electric cooker, space for a washing machine, fridge. There is ample room for a small table and chairs.