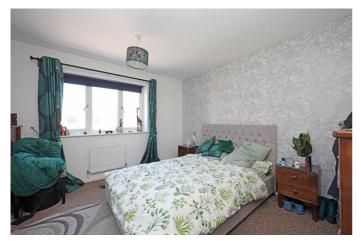

Bedroom 1 - 13' 8" x 11' 10" (4.17m x 3.63m) The First Bedroom has white decor with a grey contrast wall covering, a white ceiling with central pendant light fitting, a double glazed window to the front aspect with a wall mounted central heating radiator below, a built-in wardrobe and a grey fitted carpet

**Bedroom 2** - 10' 2" x 7' 2" (3.11m x 2.19m) The Second bedroom has white decor with a contemporary wall covering to one wall, a white ceiling with a central pendant light fitting, a double glazed window to the rear aspect with a wall mounted central heating radiator below and grey fitted carpet.