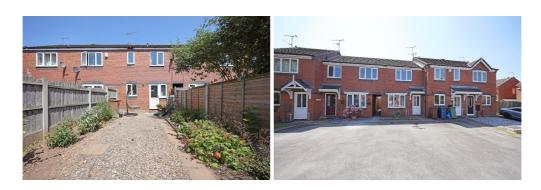

#### **EXTERIOR**

**Outside Areas** - At the front the property is laid to slate with a small circular bed filled with plants and parking. There is a communal under cover alleyway leading from the front to the rear with a wooden gate giving access to the bark garden. There is a paved patio area at the rear for alfresco dining and outdoor entertaining, a paved pathway leading to the wooden storage shed, the garden is laid to gravel with planted borders to each side and a wooden boundary fence.

## ADDITIONAL PHOTOS