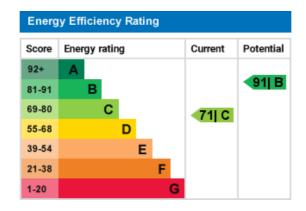

el bath with electric shower above, a pedestal wash hand basin with lever taps and a low-level WC with push button flush.

#### **EXTERIOR**

**Outside Areas** - At the front the property is laid to slate with a small circular bed filled with plants and parking. There is a communal under cover alleyway leading from the front to the rear with a wooden gate giving access to the bark garden. There is a paved patio area at the rear for alfresco dining and outdoor entertaining, a paved pathway leading to the wooden storage shed, the garden is laid to gravel with planted borders to each side and a wooden boundary fence.



















## ADDITIONAL PHOTOS



## ADDITIONAL INFORMATION

price to include new carpets of buyers choice! Please ask for more information.

### **ENERGY EFFICIENCY**