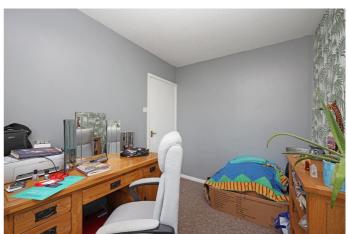

**Bedroom 2** - 10' 2" x 7' 2" (3.11m x 2.19m) The Second bedroom has white decor with a contemporary wall covering to one wall, a white ceiling with a central pendant light fitting, a double glazed window to the rear aspect with a wall mounted central heating radiator below and grey fitted carpet.