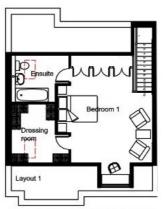

Deposit is one months rent.

T: 01785 338 570 E: sales@austinandroe.co.uk | lettings@austinandroe.co.uk W: www.austinandroe.co.uk

Apartment Type: H - Two bedroom apartment Second floor plan

Apartment Type: H - Two bedroom apartment First floor plan