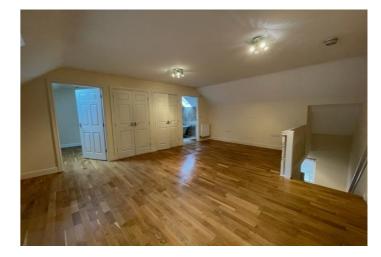

The property comprises a spacious open plan Lounge Diner with "Juliet" balcony, fully fitted modern Kitchen with integrated appliances, Master Bedroom with built-in wardrobes, Dressing Room and ensuite bathroom including stand alone shower, A further Bedrooms and Family Bathroom. The property benefits from gas central heating, double glazing, electronic security and superior oak wooden flooring throughout.