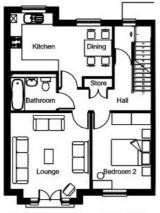

Deposit is one months rent.

T: 01785 338 570 E: sales@austinandroe.co.uk | lettings@austinandroe.co.uk W: www.austinandroe.co.uk

Apartment Type: H - Two bedroom apartment Second floor plan

Apartment Type: H - Two bedroom apartment First floor plan