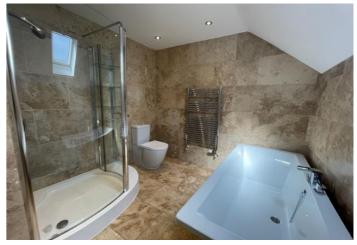

The property comprises a spacious open plan Lounge Diner with "Juliet" balcony, fully fitted modern Kitchen with integrated appliances, Master Bedroom with built-in wardrobes, Dressing Room and ensuite bathroom including stand alone shower, A further Bedrooms and Family Bathroom. The property benefits from gas central heating, double glazing, electronic security and superior oak wooden flooring throughout.