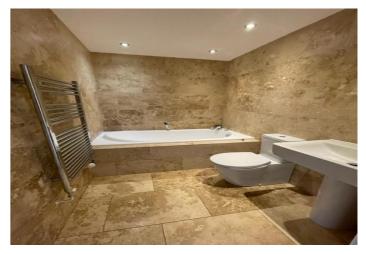

The property comprises a spacious open plan Lounge Diner with "Juliet" balcony, fully fitted modern Kitchen with integrated appliances, Master Bedroom with built-in wardrobes, Dressing Room and ensuite bathroom including stand alone shower, A further Bedrooms and Family Bathroom. The property benefits from gas central heating, double glazing, electronic security and superior oak wooden flooring throughout.