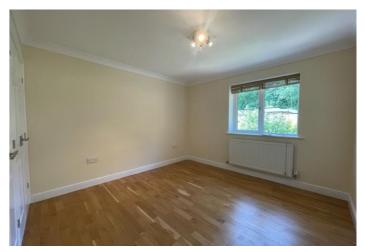

The property comprises a spacious open plan Lounge Diner with "Juliet" balcony, fully fitted modern Kitchen with integrated appliances, Master Bedroom with built-in wardrobes, Dressing Room and ensuite bathroom including stand alone shower, A further Bedrooms and Family Bathroom. The property benefits from gas central heating, double glazing, electronic security and superior oak wooden flooring throughout.