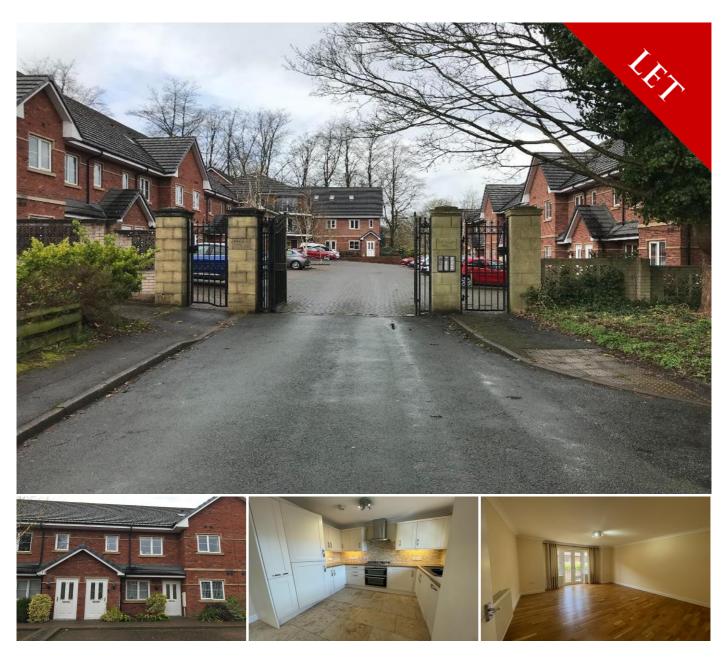

#### DESCRIPTION

Austin & Roe are pleased to offer an immaculately presented luxury duplex executive apartment situated in a highly sought after location within a small gated development of luxury homes and just minutes walk to Newcastle Town Centre.

The property comprises a spacious open plan Lounge Diner with "Juliet" balcony, fully fitted modern Kitchen with integrated appliances, Master Bedroom with built-in wardrobes, Dressing Room and ensuite bathroom including stand alone shower, A further Bedrooms and Family Bathroom. The property benefits from gas central heating, double glazing, electronic security and superior oak wooden flooring throughout.

The property is located on a small gated development with communal gardens and designated parking, just a couple of minutes walk from the bustling centre of Newcastle, close to the Royal Stoke University Hospital and having great commuter links.