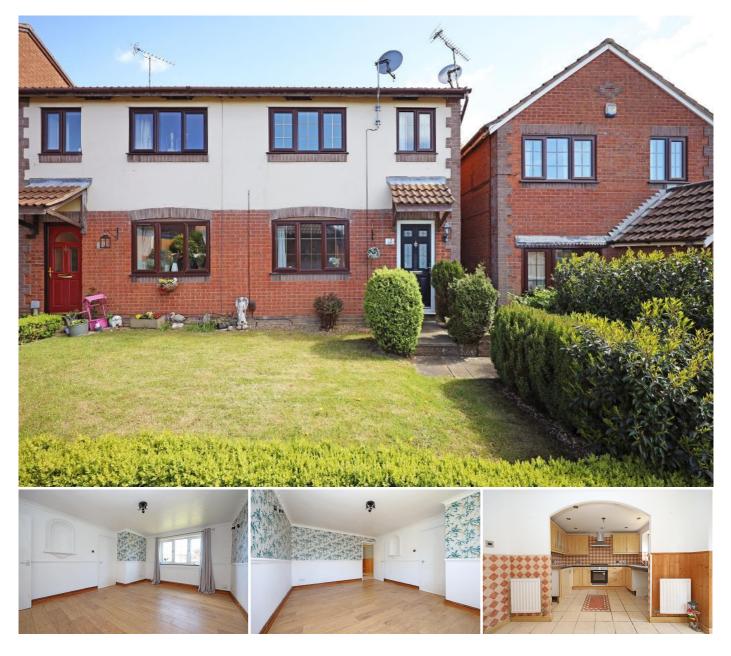

## DESCRIPTION

Austin & Roe are pleased to offer For Let this Three Bedroom Semi-Detached with garden to front and rear. Easy access for to the motorway network via the M6

The property comprises an Entrance Hall, Lounge, Kitchen/Dineron the Ground Floor; on the First Floor is the Landing, Three Bedrooms and Family Bathroom. The property benefits from Gas Central Heating and Double Glazing.

At the front of the property is a garden laid mainly to lawn with plants and shrubs. To the rear is a fully enclosed garden with paved patio area for alfresco dining and outdoor entertaining, a lawn and the garden is surrounded by wooden fencing.