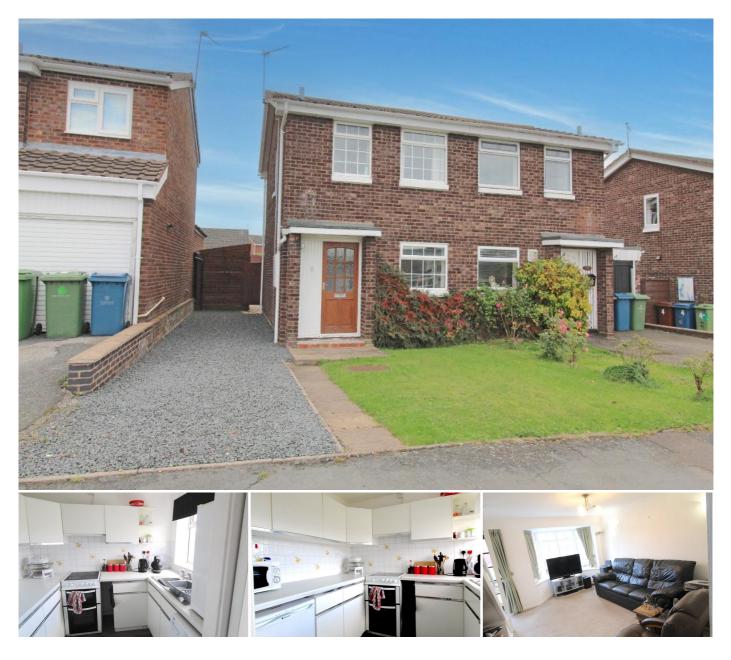

#### DESCRIPTION

Austin & Roe are pleased to offer for Let this Two Bedroom Semi Detached House with fully enclosed rear garden close to local amenities in the sought after village of Gnosall.

The property comprises an Entrance Hall, Fitted Kitchen with cooker, washing machine and undercounted fridge, Lounge/Diner with door onto rear garden and stairs to first floor, a double bedroom with wardrobe, a single bedroom and family bathroom with shower over the bath. The property benefits from some double glazing and E7 electric heating.

At the front of the property is a garden laid to lawn with pathway to the front entrance and an adjacent shale driveway. To the rear is a fully enclosed garden, laid to lawn with a paved patio area for alfresco dining and outdoor entertaining and a raised bed which would make a great vegetable patch. There is a shed for storage of garden tools etc.