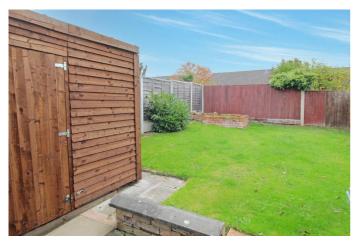

At the front of the property is a garden laid to lawn with pathway to the front entrance and an adjacent shale driveway. To the rear is a fully enclosed garden, laid to lawn with a paved patio area for alfresco dining and outdoor entertaining and a raised bed which would make a great vegetable patch. There is a shed for storage of garden tools etc.