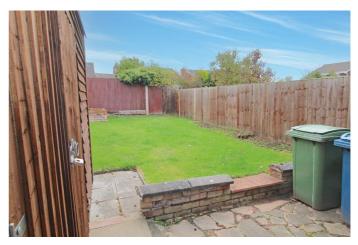

At the front of the property is a garden laid to lawn with pathway to the front entrance and an adjacent shale driveway. To the rear is a fully enclosed garden, laid to lawn with a paved patio area for alfresco dining and outdoor entertaining and a raised bed which would make a great vegetable patch. There is a shed for storage of garden tools etc.