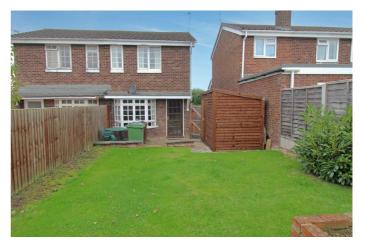

At the front of the property is a garden laid to lawn with pathway to the front entrance and an adjacent shale driveway. To the rear is a fully enclosed garden, laid to lawn with a paved patio area for alfresco dining and outdoor entertaining and a raised bed which would make a great vegetable patch. There is a shed for storage of garden tools etc.