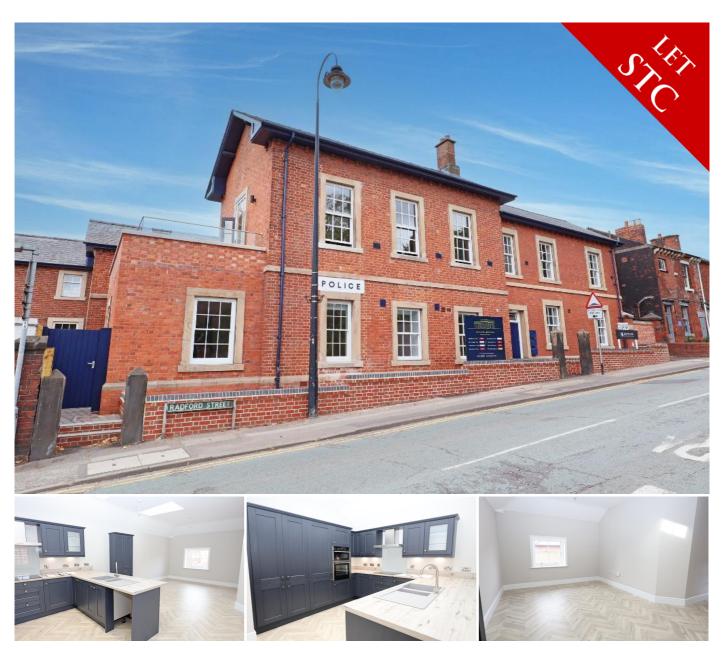

#### **DESCRIPTION**

First Floor Apartment to let with designated parking and balcony in the recently converted Stone Police Station, situated in the sought after market town of Stone with its bespoke shops, many restaurants and bars.

The property comprises Hall, an Open-Plan Living Room/Dining/Kitchen, Main Bedroom with Balcony, a further Bedroom, and Shower Room. The property benefits from underfloor heating and double glazing.

The exquisite fusion of contemporary styling and original character features in this prestigious development in the heart of the vibrant market town of Stone. This select development boasts elegantly presented high specification One and Two bedroom stunning apartments. Buyers have the unrepeatable opportunity of savouring an unbeatable location, alongside truly luxurious home-living. The fantastic digital floorpans candidly showcase what will be stunning apartments. These lavish properties have been individually designed by an architect, to give buyers that elevated life-style.