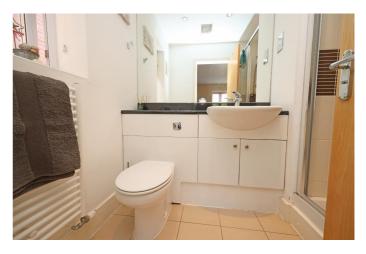

**En-Suite Shower Room** - 6' 10" x 4' 9" (2.11m x 1.47m) The En-Suite Shower Room has pale grey decor with full height white and black contrast tiles in the showering area, a white ceiling with recessed spotlights and extractor fan, a double glazed window with obscured glass to the side aspect, a white wall mounted heated towel rail/radiator and cream porcelain floor tiles. The sanitary ware comprises a vanity unit with black granite effect countertop inset with a wash hand basin with chrome single lever mixer tap and a hidden cistern low-level close coupled WC with push button flush.

**Family Bathroom** - 10' 0" x 6' 9" (3.06m x 2.06m) The Family Bathroom has white decor with half height white and blue contrast tiles in the bathing area, and full height in the showering area, a white ceiling with recessed spotlights and extractor fan, a double glazed window with obscured glass to the rear aspect, a white wall mounted heated towel rail/radiator and cream porcelain floor tiles. The white bathroom suite comprises a panel bath with chrome mixer taps having hair washing facility, a vanity unit with black granite effect countertop inset with a wash hand basin with chrome single lever mixer tap and a hidden cistern low-level close coupled WC with push button flush.