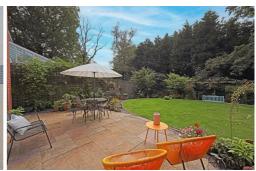

At the front of the property is an attractive garden laid to lawn with a deep border filled with mature shrubs and plants, a block paved driveway to the entrance portico and double garage. To the rear is a paved patio area for alfresco dining and outdoor entertaining, a raised circular lawn surrounded by gravel, with a summer house and a gazebo surrounded by wooden fencing with trellis, climbing shrubs and plants.

Outside Areas - The properrty is approached by a wide block paved driveway extending across the front to the entrance with an adjacent garden laid to lawn with mature shrubbery borders to one side and a narrow border to the other side. There is a block paved path down the side of the property and a level garden to the rear with a paved patio area for alfresco dining and outdoor entertaining, a raised circular lawn with gravel paths around, a gazebo, summer house, trellis and well stocked borders. The entire garden is surrounded by wooden fencing.