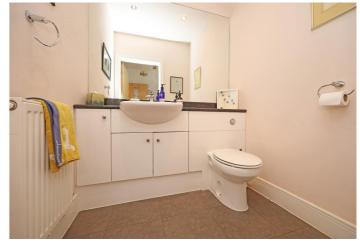

**Guest Cloakroom** - 5' 7" x 5' 4" (1.71m x 1.64m) The Guest Cloakroom has neutral decor, a white ceiling with recessed spotlights and extractor fan, a wall mounted central heating radiator and grey porcelain floor tiles. The white sanitary ware comprises a vanity unit inset with black granite effect counter top inset with a wash hand basin with chrome single lever mixer tap and hidden cistern low-level close coupled WC with push button flush.