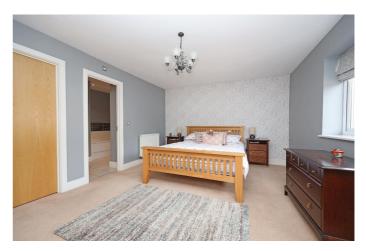

The hall area between the master and second bedroom measures 4.39m x 2.39 (14'-5" x 7'-10")

Master Bedroom - 16' 4" x 12' 0" (5m x 3.66m) The Master Bedroom has grey decor with a floral grey and white contrast wall, a white ceiling with a central light fitting, a double glazed window to the front aspect, a wall mounted central heating radiator and neutral fitted carpet. There are doors opening into the dressing room and en-suite shower room.

Dressing Room - 7' 0" x 6' 5" (2.14m x 1.98m) The Dressing Room has white decor, a white ceiling with central light fitting, Hammonds fittings, a wall mounted central heating radiator and neutral fitted carpet.