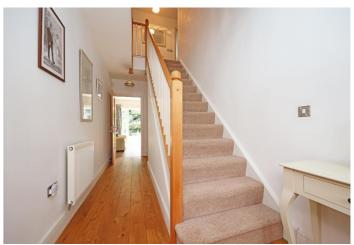

#### **GROUND FLOOR**

Entrance Hall - 17' 7" x 6' 7" (5.36m x 2.02m) The property is entered via a portico, through a pale green composite glazed door with side panels into an impressive Entrance Hallway. The decor is white, a white ceiling with twin pendant light fittings, a wall mounted central heating radiator and wooden flooring. There are doors opening into the lounge, dining room, kitchen/family room, cloakroom and stairs rising to the floor above.

#### FIRST FLOOR

Stairs. Landing and Hall - 16' 10" x 4' 8" (5.15m x 1.44m) The Stairs rise from the entrance hall to the semi galleried Landing above with white decor, wooden balustrade, white ceiling with twin pendant light fittings, a loft hatch giving access to the roof space above, a double glazed window to the front aspect, two wall mounted central heating radiators and grey fitted carpet. There are doors opening into the master bedroom, four further bedrooms, storage cupboard and family bathroom.