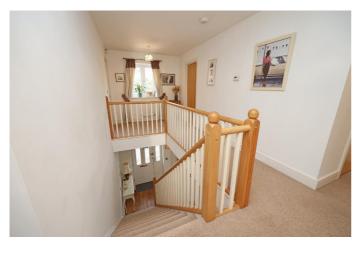

#### FIRST FLOOR

Stairs. Landing and Hall - 16' 10" x 4' 8" (5.15m x 1.44m) The Stairs rise from the entrance hall to the semi galleried Landing above with white decor, wooden balustrade, white ceiling with twin pendant light fittings, a loft hatch giving access to the roof space above, a double glazed window to the front aspect, two wall mounted central heating radiators and grey fitted carpet. There are doors opening into the master bedroom, four further bedrooms, storage cupboard and family bathroom.

The hall area between the master and second bedroom measures 4.39m x 2.39 (14'-5" x 7'-10")

Master Bedroom - 16' 4" x 12' 0" (5m x 3.66m) The Master Bedroom has grey decor with a floral grey and white contrast wall, a white ceiling with a central light fitting, a double glazed window to the front aspect, a wall mounted central heating radiator and neutral fitted carpet. There are doors opening into the dressing room and en-suite shower room.