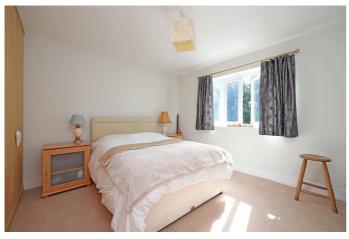

**Bedroom 3** - 12' 1" x 10' 5" (3.7m x 3.19m) The Third Bedroom has pale grey decor, a white ceiling with pendant light fitting a double glazed window to the rear aspect, a wall mounted central heating radiator, Hammonds fitted wardrobes and neutral fitted carpet.

**Bedroom 4** - 14' 2" x 9' 6" (4.33m x 2.91m) The Fourth Bedroom has pale grey decor, a white ceiling with pendant light fitting a double glazed window to the rear aspect, a wall mounted central heating radiator, a TV connection and neutral fitted carpet.

**Bedroom** 5 - 10' 0" x 7' 2" (3.06m x 2.19m) The Fifth Bedroom currently used as an office, has pale white decor, a white ceiling with pendant light fitting a double glazed window to the rear aspect, a wall mounted central heating radiator and neutral fitted carpet.