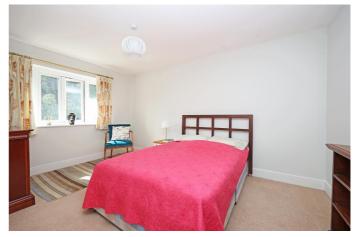

**Bedroom** 5 - 10' 0" x 7' 2" (3.06m x 2.19m) The Fifth Bedroom currently used as an office, has pale white decor, a white ceiling with pendant light fitting a double glazed window to the rear aspect, a wall mounted central heating radiator and neutral fitted carpet.