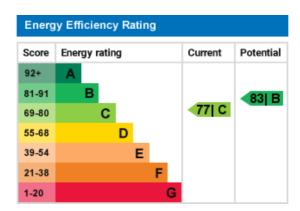

- The properrty is approached by a wide block paved driveway extending across the front to the entrance with an adjacent garden laid to lawn with mature shrubbery borders to one side and a narrow border to the other side. There is a block paved path down the side of the property and a level garden to the rear with a paved patio area for alfresco dining and outdoor entertaining, a raised circular lawn with gravel paths around, a gazebo, summer house, trellis and well stocked borders. The entire garden is surrounded by wooden fencing.

W: www.austinandroe.co.uk















STONE







GROSS INTERNAL AREA
TOTAL: 195 m²/2,096 sq.ft
GROUND FLOOR: 86 m²/92/4 sq.ft RISET FLOOR: 109 m²/1,172 sq.ft
EXCLUDED AREA: GARAGE: 25 m²/268 sq.ft



## ADDITIONAL PHOTOS







### **ENERGY EFFICIENCY**