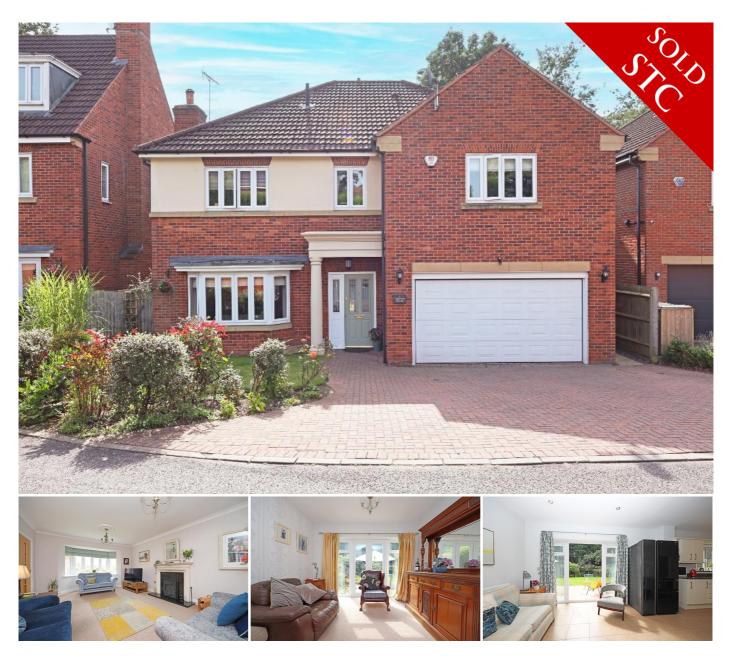

# 5 BEDROOM DETACHED FOR SALE - OFFERS IN EXCESS OF £640,000

Harding Grove, Stone, Staffordshire, ST15 8GT

#### **DESCRIPTION**

Austin & Roe are delighted to offer for Sale this beautiful Five Bedroom Detached Property positioned in a small private cul de sac with an integral double garage and fully enclosed private garden on the northside of the Market Town of Stone and within walking distance of the Station.

The property has had one owner from new and comprises an Entrance Hall, Lounge, Dining Room, Family Room/Kitchen, Utility and Guest Cloakroom on the Ground Floor; on the First Floor is the Landing, Hall, Master Bedroom with En-Suite and Dressing Room, Second Bedroom with En-Suite, Three further Bedrooms, one of which is being used a a study, and Family Bathroom. The property benefits from gas central heating and full double glazing.

At the front of the property is an attractive garden laid to lawn with a deep border filled with mature shrubs and plants, a block paved driveway to the entrance portico and double garage. To the rear is a paved patio area for alfresco dining and outdoor entertaining, a raised circular lawn surrounded by gravel, with a summer house and a gazebo surrounded by wooden fencing with trellis, climbing shrubs and plants.