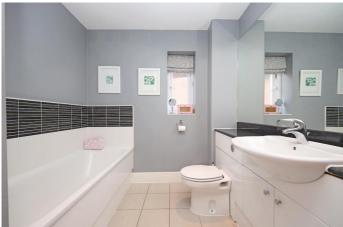

**En-Suite Bathroom with Shower** - 9' 4" x 7' 0" (2.87m x 2.14m) The En-Suite Bathroom/Shower Room has grey decor with half height white and black contrast tile in the bathing area, and full height in the showering area, a white ceiling with recessed spotlights and extractor fan, a double glazed window with obscured glass to the side aspect, a white wall mounted heated towel rail/radiator and cream porcelain floor tiles. The white bathroom suite comprises a panel bath with chrome mixer taps having hair washing facility, a vanity unit with black granite effect countertop inset with a wash hand basin with chrome single lever mixer tap and a hidden cistern low-level close coupled WC with push button flush.

**Family Bathroom** - 10' 0" x 6' 9" (3.06m x 2.06m) The Family Bathroom has white decor with half height white and blue contrast tiles in the bathing area, and full height in the showering area, a white ceiling with recessed spotlights and extractor fan, a double glazed window with obscured glass to the rear aspect, a white wall mounted heated towel rail/radiator and cream porcelain floor tiles. The white bathroom suite comprises a panel bath with chrome mixer taps having hair washing facility, a vanity unit with black granite effect countertop inset with a wash hand basin with chrome single lever mixer tap and a hidden cistern low-level close coupled WC with push button flush.