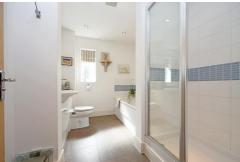

**En-Suite Bathroom with Shower** - 9' 4" x 7' 0" (2.87m x 2.14m) The En-Suite Bathroom/Shower Room has grey decor with half height white and black contrast tile in the bathing area, and full height in the showering area, a white ceiling with recessed spotlights and extractor fan, a double glazed window with obscured glass to the side aspect, a white wall mounted heated towel rail/radiator and cream porcelain floor tiles. The white bathroom suite comprises a panel bath with chrome mixer taps having hair washing facility, a vanity unit with black granite effect countertop inset with a wash hand basin with chrome single lever mixer tap and a hidden cistern low-level close coupled WC with push button flush.

**En-Suite Shower Room** - 6' 10" x 4' 9" (2.11m x 1.47m) The En-Suite Shower Room has pale grey decor with full height white and black contrast tiles in the showering area, a white ceiling with recessed spotlights and extractor fan, a double glazed window with obscured glass to the side aspect, a white wall mounted heated towel rail/radiator and cream porcelain floor tiles. The sanitary ware comprises a vanity unit with black granite effect countertop inset with a wash hand basin with chrome single lever mixer tap and a hidden cistern low-level close coupled WC with push button flush.

**Family Bathroom** - 10' 0" x 6' 9" (3.06m x 2.06m) The Family Bathroom has white decor with half height white and blue contrast tiles in the bathing area, and full height in the showering area, a white ceiling with recessed spotlights and extractor fan, a double glazed window with obscured glass to the rear aspect, a white wall mounted heated towel rail/radiator and cream porcelain floor tiles. The white bathroom suite comprises a panel bath with chrome mixer taps having hair washing facility, a vanity unit with black granite effect countertop inset with a wash hand basin with chrome single lever mixer tap and a hidden cistern low-level close coupled WC with push button flush.