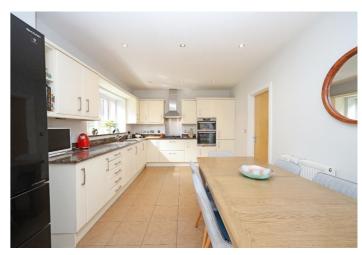

Family Room/Kitchen - 25' 9" x 11' 5" (7.85m x 3.49m) The Family Room is open plan to the Ktchen Area, has pale grey decor, a white

ceiling with recessed spotlights, double glazed windows to the rear aspect, uPVC double doors with side panels to the rear aspect, a wall mounted central heating radiator, a wooden glazed interior door into the entrance hall and a door into the utility room and cream porcelain floor tiles. There is a selection of white wall and base units with granite countertops and upstands, having grooved drainer and inset with a stainless steel one-and-a-half bowl sink and single lever mixer tap, a stainless steel four burner gas hob with stainless steel splash back and extractor cooker hood above, a built-in double oven, integrated dishwasher and space for an "American' style fridge-freezer. There is ample room for a table and chairs.