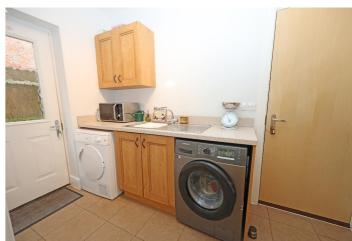

**Utility** - 10' 4" x 5' 7" (3.15m x 1.71m) The Utility room is conveniently situated next to the kitchen and has white decor, a white ceiling with four lamp rack of spotlights and an extractor fan, an exterior door onto the rear paved patio area, a door opening into the back of the garage, a wall mounted central heating radiator and cream porcelain floor tiles. There is a wooden wall unit and base unit with granite effect counter top inset with a stainless steel sink, drainer and chrome dual lever mixer tap, space for a washing machine and tumble dryer.