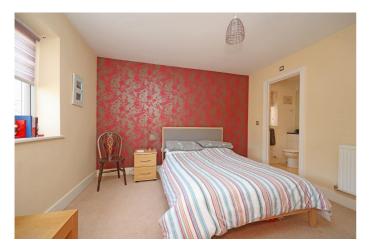

**Bedroom 2** - 11' 10" x 11' 7" (3.62m x 3.54m) The Second Bedroom has has neutral walls with a feature wall in red and silver, a white ceiling with pendant light fitting, a double glazed window to the front aspect, a wall mounted central heating radiator, Hammonds fitted wardrobes, TV connection and neutral fitted carpet. There is a door opening into the en-suite shower room.