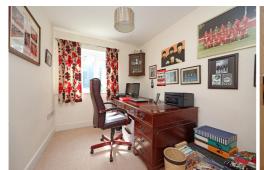

**Bedroom** 5 - 10' 0" x 7' 2" (3.06m x 2.19m) The Fifth Bedroom currently used as an office, has pale white decor, a white ceiling with pendant light fitting a double glazed window to the rear aspect, a wall mounted central heating radiator and neutral fitted carpet.