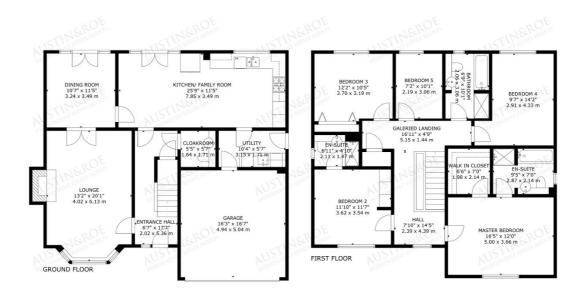

The property has had one owner from new and comprises an Entrance Hall, Lounge, Dining Room, Family Room/Kitchen, Utility and Guest Cloakroom on the Ground Floor; on the First Floor is the Landing, Hall, Master Bedroom with En-Suite and Dressing Room, Second Bedroom with En-Suite, Three further Bedrooms, one of which is being used a a study, and Family Bathroom. The property benefits from gas central heating and full double glazing.

#### **GROUND FLOOR**

Entrance Hall - 17' 7" x 6' 7" (5.36m x 2.02m) The property is entered via a portico, through a pale green composite glazed door with side panels into an impressive Entrance Hallway. The decor is white, a white ceiling with twin pendant light fittings, a wall mounted central heating radiator and wooden flooring. There are doors opening into the lounge, dining room, kitchen/family room, cloakroom and stairs rising to the floor above.

#### FIRST FLOOR

Stairs. Landing and Hall - 16' 10" x 4' 8" (5.15m x 1.44m) The Stairs rise from the entrance hall to the semi galleried Landing above with white decor, wooden balustrade, white ceiling with twin pendant light fittings, a loft hatch giving access to the roof space above, a double glazed window to the front aspect, two wall mounted central heating radiators and grey fitted carpet. There are doors opening into the master bedroom, four further bedrooms, storage cupboard and family bathroom.

W: www.austinandroe.co.uk

STONE

GROSS INTERNAL AREA
TOTAL: 195 m²/2,096 sq.ft
GROUND FLOOR: 86 m²/92/4 sq.ft RISET FLOOR: 109 m²/1,172 sq.ft
EXCLUDED AREA: GARAGE: 25 m²/268 sq.ft