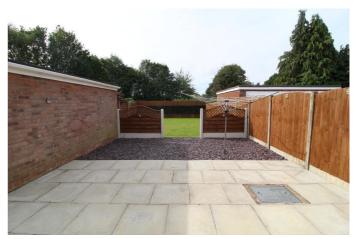

The front of property is a garden laid mainly to lawn with driveway. To the rear is a large patio area for outdoor entertaining and two decorative fences leading to the lawn area which is south facing.