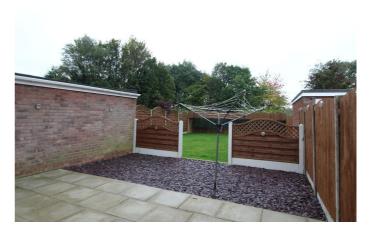

The front of property is a garden laid mainly to lawn with driveway. To the rear is a large patio area for outdoor entertaining and two decorative fences leading to the lawn area which is south facing.