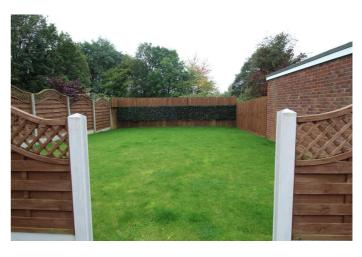

The front of property is a garden laid mainly to lawn with driveway. To the rear is a large patio area for outdoor entertaining and two decorative fences leading to the lawn area which is south facing.