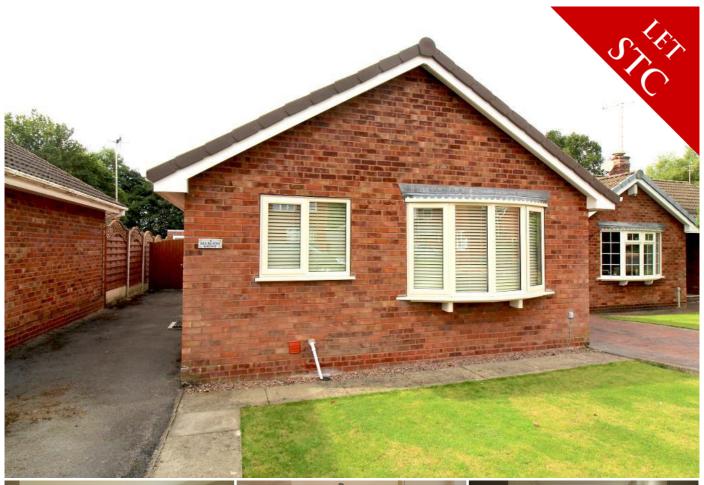

#### **DESCRIPTION**

Austin and Roe are delighted to offer To let this two bedroom detached bungalow in the sought after area of Trentham. The property comprises an open plan kitchen, large lounge, family bathroom and two double bedrooms.

The front of property is a garden laid mainly to lawn with driveway. To the rear is a large patio area for outdoor entertaining and two decorative fences leading to the lawn area which is south facing.

There is a detached garage.

unfurnished. Minimum 12 Month Contract.

**AVAILABLE MAY** 

Council Tax Band C Mains Electricity & Gas Mains Water, Drains and Sewerage **Broadband FTTC** Mobile Coverage Low risk of flooding.