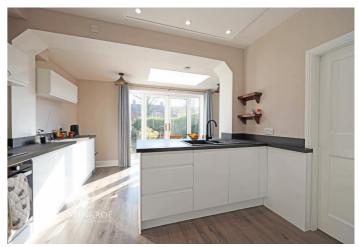

The property comprises an Entrance Hallway, Lounge, Kitchen/Diner, Utility/Guest Cloakroom on the Ground Floor; on the First Floor is the Landing, Two double Bedrooms and the Family Bathroom. The property benefits from Gas Central Heating and Double Glazing.