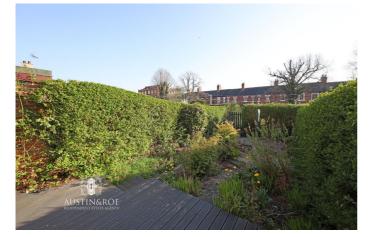

At the front of the property is street parking, to the rear is a fully enclosed low maintenance garden, with a decked area for alfresco dining and outdoor entertaining, a gravel garden with mature plants, a small storage shed and area for refuse bins and a backdrop of matured well maintained hedging.