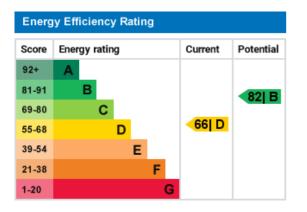

Available 5th May 2025

The Council Tax band is B Mains Electricity & Gas Mains Water, Drains and Sewerage Broadband FTTC Mobile Coverage Low risk of flooding.