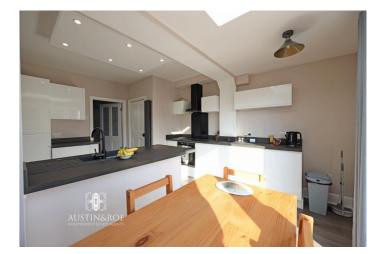

The property comprises an Entrance Hallway, Lounge, Kitchen/Diner, Utility/Guest Cloakroom on the Ground Floor; on the First Floor is the Landing, Two double Bedrooms and the Family Bathroom. The property benefits from Gas Central Heating and Double Glazing.