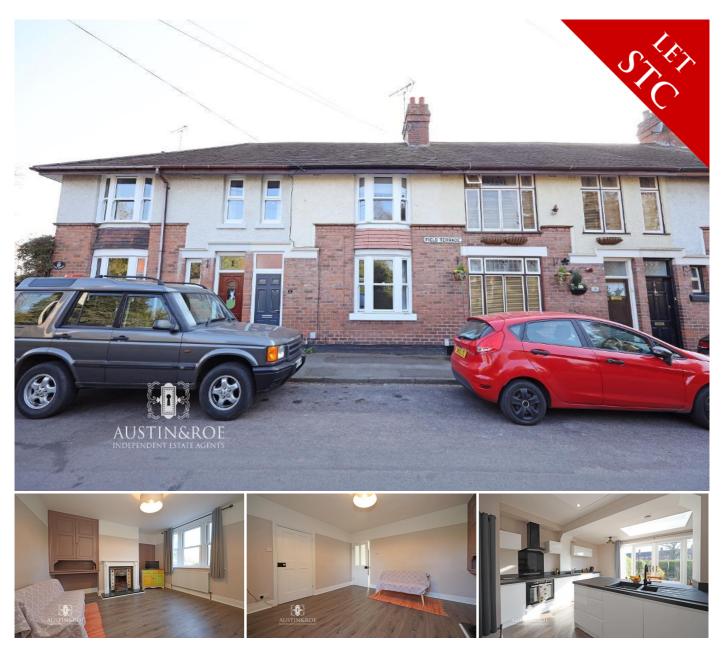

# 2 BEDROOM TERRACED COTTAGE FOR RENT - £1,050 PER MONTH

Field Terrace, Stone, Staffordshire, ST15 8HG

## DESCRIPTION

Austin & Roe have pleasure in offering For Let this beautiful Two Bedroom Edwardian Town House, in sought after location and within walking distance of the Town Centre and Railway Station. There is easy access to the Motorway Network via the M6.

The property comprises an Entrance Hallway, Lounge, Kitchen/Diner, Utility/Guest Cloakroom on the Ground Floor; on the First Floor is the Landing, Two double Bedrooms and the Family Bathroom. The property benefits from Gas Central Heating and Double Glazing.

At the front of the property is street parking, to the rear is a fully enclosed low maintenance garden, with a decked area for alfresco dining and outdoor entertaining, a gravel garden with mature plants, a small storage shed and area for refuse bins and a backdrop of matured well maintained hedging.