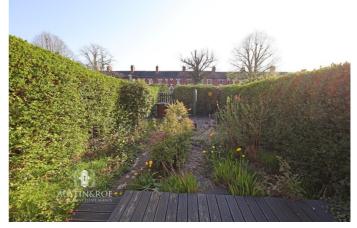

At the front of the property is street parking, to the rear is a fully enclosed low maintenance garden, with a decked area for alfresco dining and outdoor entertaining, a gravel garden with mature plants, a small storage shed and area for refuse bins and a backdrop of matured well maintained hedging.