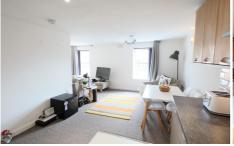

The property comprises Communal Entrance with security entry system and Stairs and Lift to the apartment, Hallway, open plan Kitchen Diner and Lounge areas, Two Bedrooms and Bathroom. The property enjoys Individually controlled Fischer Electric heating and double glazing.