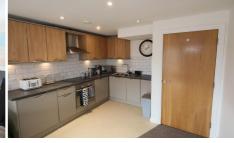

The property comprises Communal Entrance with security entry system and Stairs and Lift to the apartment, Hallway, open plan Kitchen Diner and Lounge areas, Two Bedrooms and Bathroom. The property enjoys Individually controlled Fischer Electric heating and double glazing.