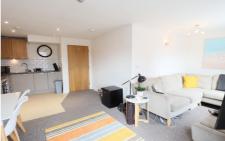

The property comprises Communal Entrance with security entry system and Stairs and Lift to the apartment, Hallway, open plan Kitchen Diner and Lounge areas, Two Bedrooms and Bathroom. The property enjoys Individually controlled Fischer Electric heating and double glazing.