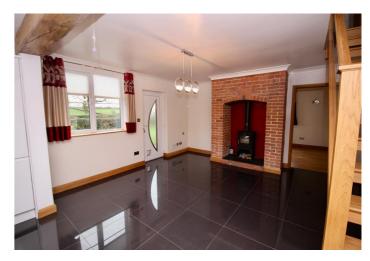

## **DESCRIPTION**

Austin & Roe are pleased to market this Stunning Detached property surrounded by countryside and within a short drive into Eccleshall. A Two Acre Paddock next to the property can also be negotiated. Enjoy this recently updated four bedroom home which benefits from a utility room with lots of useful storage, downstairs shower room and guest wc, stylish open plan kitchen with centre island, Rangemaster, wine fridge and dishwasher with a large dining area with a feature fire, large lounge with log burner and French doors leading onto the garden, office/playroom, complete the ground floor. Upstairs, the large master bedroom and stylish en suite, one of the other double bedrooms has a shower en-suite, a further two double bedrooms and there's a good-sized family bathroom with separate shower. Lovely secure rear garden, parking for multiple cars and triple garage which has lots of potential of a work space and storage, the The Property also has Under Floor Heating, Two Acre Paddock Available on Separate Negotiation, Water Rates included, Low Electric Bills due to the solar panels, Council Tax Band D. Available April. Offered Unfurnished. Call 01785 594199 to arrange your viewing. PETS CONSIDERED