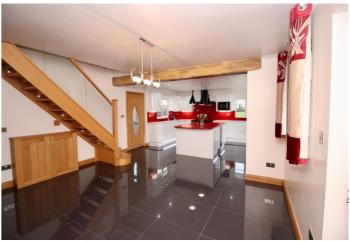

## **DESCRIPTION**

Austin & Roe are pleased to market this Stunning Detached property surrounded by countryside and within a short drive into Eccleshall. A Two Acre Paddock next to the property can also be negotiated. Enjoy this recently updated four bedroom home which benefits from a utility room with lots of useful storage, downstairs shower room and guest wc, stylish open plan kitchen with centre island, Rangemaster, wine fridge and dishwasher with a large dining area with a feature fire, large lounge with log burner and French doors leading onto the garden, office/playroom, complete the ground floor. Upstairs, the large master bedroom and stylish en suite, one of the other double bedrooms has a shower en-suite, a further two double bedrooms and there's a good-sized family bathroom with separate shower. Lovely secure rear garden, parking for multiple cars and triple garage which has lots of potential of a work space and storage, the The Property also has Under Floor Heating, Two Acre Paddock Available on Separate Negotiation, Water Rates included, Low Electric Bills due to the solar panels, Council Tax Band D. Available April. Offered Unfurnished. Call 01785 594199 to arrange your viewing. PETS CONSIDERED