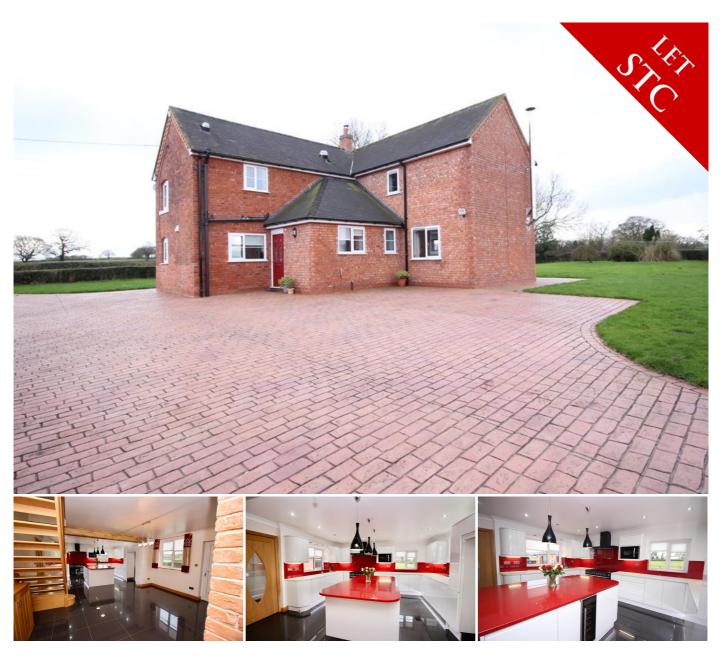

## 4 BEDROOM DETACHED FOR RENT - £2,600 PER MONTH

Wells Lane Garmelow, Eccleshall, Stafford, Staffordshire, ST21 6HL

## **DESCRIPTION**

Austin & Roe are pleased to market this Stunning Detached property surrounded by countryside and within a short drive into Eccleshall. A Two Acre Paddock next to the property can also be negotiated. Enjoy this recently updated four bedroom home which benefits from a utility room with lots of useful storage, downstairs shower room and guest wc, stylish open plan kitchen with centre island, Rangemaster, wine fridge and dishwasher with a large dining area with a feature fire, large lounge with log burner and French doors leading onto the garden, office/playroom, complete the ground floor. Upstairs, the large master bedroom and stylish en suite, one of the other double bedrooms has a shower en-suite, a further two double bedrooms and there's a good-sized family bathroom with separate shower. Lovely secure rear garden, parking for multiple cars and triple garage which has lots of potential of a work space and storage, the The Property also has Under Floor Heating, Two Acre Paddock Available on Separate Negotiation, Water Rates included, Low Electric Bills due to the solar panels, Council Tax Band D. Available April. Offered Unfurnished. Call 01785 594199 to arrange your viewing. PETS CONSIDERED