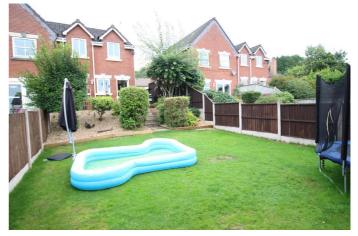

At the front of the property is a garden laid mainly to lawn with Tarmacadam Driveway. To the rear is a fully enclosed garden laid mainly to lawn with a patio area for outdoor entertaining and alfresco dining, gravel beds and steps leading down to the lawn. There is a useful storage shed.