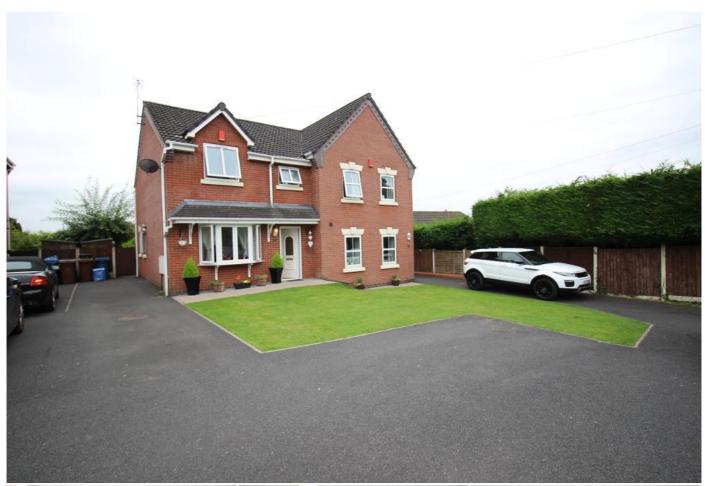

# 3 BEDROOM SEMI-DETACHED FOR RENT - £995 PER MONTH

Chandridge Court, Oulton, Stone, Staffordshire, ST15 8ND

#### **DESCRIPTION**

Austin & Roe are delighted to offer To Let this three bedroom Semi-Detached property in the sought after village of Oulton.

The property comprises an Entrance Hallway, Lounge, Kitchen/Diner and Guest Cloakroom on the Ground Floor; on the First Floor is the Landing, Three Double Bedrooms and Family Bathroom.

At the front of the property is a garden laid mainly to lawn with Tarmacadam Driveway. To the rear is a fully enclosed garden laid mainly to lawn with a patio area for outdoor entertaining and alfresco dining, gravel beds and steps leading down to the lawn. There is a useful storage shed.