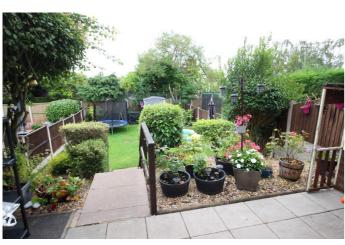

At the front of the property is a garden laid mainly to lawn with Tarmacadam Driveway. To the rear is a fully enclosed garden laid mainly to lawn with a patio area for outdoor entertaining and alfresco dining, gravel beds and steps leading down to the lawn. There is a useful storage shed.