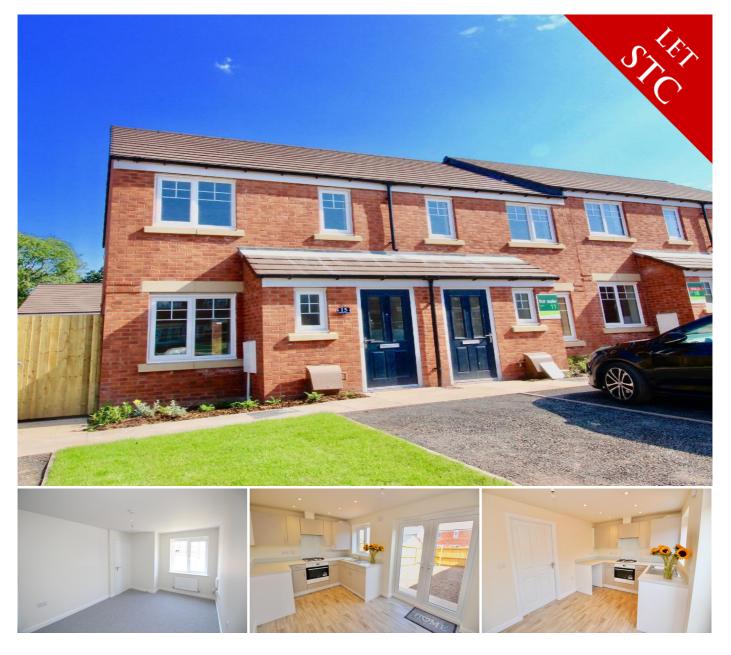

## 2 BEDROOM SEMI-DETACHED FOR RENT - £875 PER MONTH

Harston Grove, Udall Grange, Stone, Staffordshire, ST15 0FQ

## DESCRIPTION

Austin & Roe are pleased to market this stunning, semi-detached property. Enjoy the best of modern living in this popular two bedroom home which benefits from a stylish open plan kitchen/diner with French doors leading into the rear garden, bright front aspect living room with handy storage cupboard and downstairs cloakroom complete the ground floor. Upstairs, the master bedroom with large cupboard one further double bedroom and there's a good-sized family bathroom. Lovely secure rear garden, two allocated parking spaces. Available end of March 25, Offered Unfurnished. Call 01785 338750 to arrange your viewing.