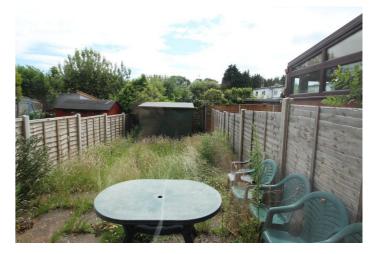

To the front of the property is a small garden and a parking space. A fully enclosed rear garden, there is a small pathway adjacent to the house leading to the rear of the property. There is a shed at the bottom of the garden.