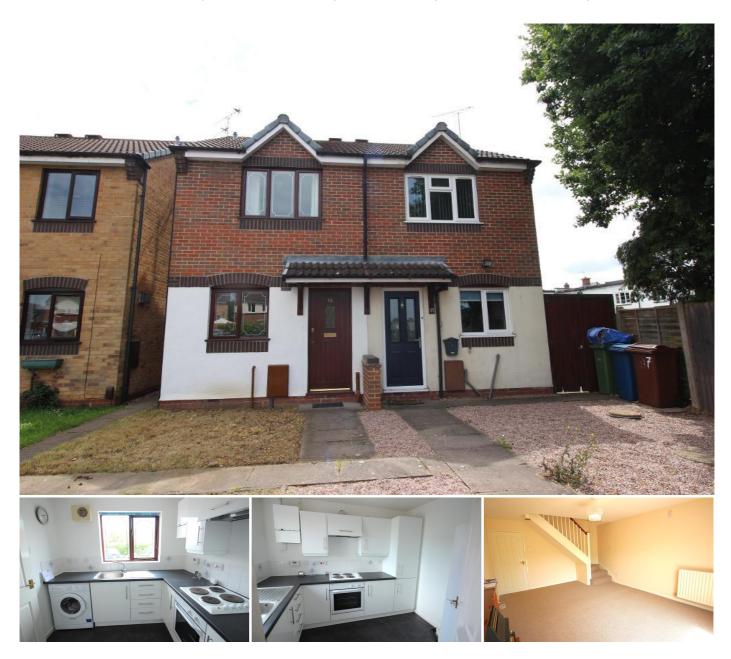

## 2 BEDROOM SEMI-DETACHED FOR RENT - £750 PER MONTH

Globe Avenue, Rickerscote, Stafford, Staffordshire, ST17 9GF

## **KEY FEATURES**

• TWO BEDROOM SEMI DETACHED HOME • WITH PARKING • IN QUIET CUL-DE-SAC • MODERN KITCHEN • SPACIOUS LOUNGE DINER • TWO BEDROOMS • FAMILY BATHROOM • GAS CENTRAL HEATING/DOUBLE GLAZING

## **DESCRIPTION**

Austin & Roe have pleasure in offering To Let this Two-bedroom Semi-Detached House with two parking spaces to the front of the property.

The property comprises Entrance Hallway, Modern Kitchen, Lounge Diner Featuring Stairs, Gas Fire, and patio doors onto the rear garden on the first floor and on the second floor, two bedrooms and the family bathroom. The property benefits from double glazing and gas central heating.

To the front of the property is a small garden and a parking space. A fully enclosed rear garden, there is a small pathway adjacent to the house leading to the rear of the property. There is a shed at the bottom of the garden.