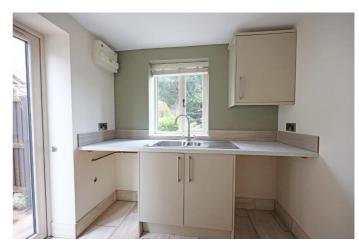

**Kitchen Area** - The fully-fitted kitchen is decorated in a pastel shade, with white ceiling fitted with recessed spotlights and the flooring is stone effect ceramic tiles. There is a selection of modern white wall and base units with a wooden work surface and wooden upstands, which is inset with a white one and a half bowl sink and drainer with stainless steel mixer taps, a black glass hob with a stainless steel extractor fan above. There is an electric eye-level fitted oven and an integrated dishwasher. There are two UPVC white double glazed windows, one opening onto the side aspect and one opening onto the rear garden. There is space for a fridge/freezer.