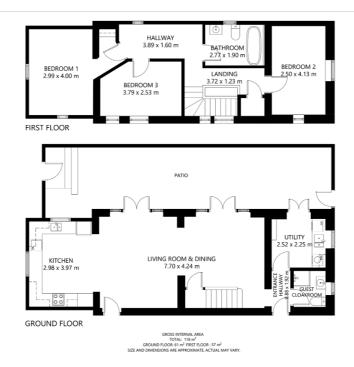

Briefly, the property comprises, Open Plan living area of Lounge/Dining/Kitchen areas with stairs rising to the floor above, Entrance Hallway, Shower Room/Toilet and Utility Room on the Ground Floor and on the Second Floor Landing, Hallway, Three Double Bedrooms and a Family Bathroom.

## GROUND FLOOR

**Entrance Hallway** - The property is entered through a white UPVC door into a hallway which is neutrally decorated with cream tiled floor, there are doors leading off into the Guest Cloak Room and Lounge and at the end of the hallway is the door into the Utility Room.

**Lounge Area** - The Lounge Area features stairs rising to the first floor with fitted storage cupboards below, double glazed UPVC French Doors with glazed panels at either side onto a paved area, is neutrally decorated with neutral fitted carpet and a central pendant light fitting.

**Dining Area** - The Dining Area continues from the Lounge and features another matching set of UPVC French doors with glazed panels at either side, the decor and carpets are as the Lounge. There is also an exterior UPVC White glazed door onto the front aspect.

**Kitchen Area** - The fully-fitted kitchen is decorated in a pastel shade, with white ceiling fitted with recessed spotlights and the flooring is stone effect ceramic tiles. There is a selection of modern white wall and base units with a wooden work surface and wooden upstands, which is inset with a white one and a half bowl sink and drainer with stainless steel mixer taps, a black glass hob with a stainless steel extractor fan above. There is an electric eye-level fitted oven and an integrated dishwasher. There are two UPVC white double glazed windows, one opening onto the side aspect and one opening onto the rear garden. There is space for a fridge/freezer.

**Utility Room** - The Utility Room has a grey fitted sink unit and wall cupboard with a granite effect worktop with tiled upstands inset with a stainless steel sink, drainer and mixer tap. There are spaces for under counter appliances. The decor is neutral and the flooring is large cream ceramic tiles. There are White UPVC French Doors opening onto the paved area in the garden. The Boiler is located in this room.

### FIRST FLOOR

Stairs and Landing - The Stairs rise from the Lounge onto the Landing which dog legs and feature an arched white UPVC double glazed window, a UPVC Velux Skylight in a vaulted ceiling. The fitted carpet is neutral as is the decor. There are doors leading from the Landing to the three bedrooms and family bathroom. There is a radiator and two pendant light fittings.

Master Bedroom - This double bedroom is neutrally decorated with vaulted ceiling featuring a white UPVC "Velux" skylight with a radiator beneath and a white UPVC Porthole window. There is a fitted carpet and open hanging space for clothes. There is a central light fitting.

**Second Bedroom** - The Second Double Bedroom features a white double glazed Velux Skylight in the vaulted ceiling and has a second white UPVC double glazed window facing the side aspect, is neutrally decorated and carpeted. There is the potential of adding a Pedestal Wash Hand Basin and WC in the small room currently used as a wardrobe. There is a radiator and a central light fitting.

**Third Bedroom** - The Third Double Bedroom is neutrally decorated and carpeted and features a white UPVC Double Glazed Velux Window to the vaulted ceiling, and a second white arched UPVC double glazed window and has a radiator and central light pendant.

**Family Bathroom** - The Family Bathroom features vaulted ceilings with white double glazed Velux Skylight and recessed spotlights, has marble effect tiles to two walls the rest is neutrally decorated with large ceramic floor tiles. The white Bathroom Suite comprises a double ended bath with central mixer tap and hair wash facility, a pedestal wash hand basin and low-level WC.