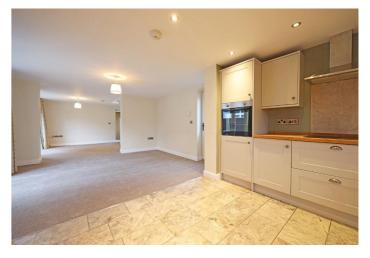

**Lounge Area** - The Lounge Area features stairs rising to the first floor with fitted storage cupboards below, double glazed UPVC French Doors with glazed panels at either side onto a paved area, is neutrally decorated with neutral fitted carpet and a central pendant light fitting.

**Dining Area** - The Dining Area continues from the Lounge and features another matching set of UPVC French doors with glazed panels at either side, the decor and carpets are as the Lounge. There is also an exterior UPVC White glazed door onto the front aspect.

**Kitchen Area** - The fully-fitted kitchen is decorated in a pastel shade, with white ceiling fitted with recessed spotlights and the flooring is stone effect ceramic tiles. There is a selection of modern white wall and base units with a wooden work surface and wooden upstands, which is inset with a white one and a half bowl sink and drainer with stainless steel mixer taps, a black glass hob with a stainless steel extractor fan above. There is an electric eye-level fitted oven and an integrated dishwasher. There are two UPVC white double glazed windows, one opening onto the side aspect and one opening onto the rear garden. There is space for a fridge/freezer.