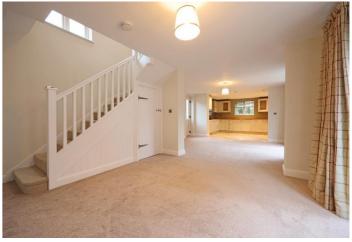

## GROUND FLOOR

**Entrance Hallway** - The property is entered through a white UPVC door into a hallway which is neutrally decorated with cream tiled floor, there are doors leading off into the Guest Cloak Room and Lounge and at the end of the hallway is the door into the Utility Room.

**Lounge Area** - The Lounge Area features stairs rising to the first floor with fitted storage cupboards below, double glazed UPVC French Doors with glazed panels at either side onto a paved area, is neutrally decorated with neutral fitted carpet and a central pendant light fitting.

**Dining Area** - The Dining Area continues from the Lounge and features another matching set of UPVC French doors with glazed panels at either side, the decor and carpets are as the Lounge. There is also an exterior UPVC White glazed door onto the front aspect.

### FIRST FLOOR

Stairs and Landing - The Stairs rise from the Lounge onto the Landing which dog legs and feature an arched white UPVC double glazed window, a UPVC Velux Skylight in a vaulted ceiling. The fitted carpet is neutral as is the decor. There are doors leading from the Landing to the three bedrooms and family bathroom. There is a radiator and two pendant light fittings.