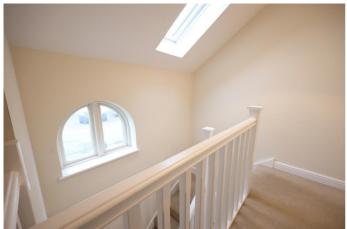

### FIRST FLOOR

Stairs and Landing - The Stairs rise from the Lounge onto the Landing which dog legs and feature an arched white UPVC double glazed window, a UPVC Velux Skylight in a vaulted ceiling. The fitted carpet is neutral as is the decor. There are doors leading from the Landing to the three bedrooms and family bathroom. There is a radiator and two pendant light fittings.