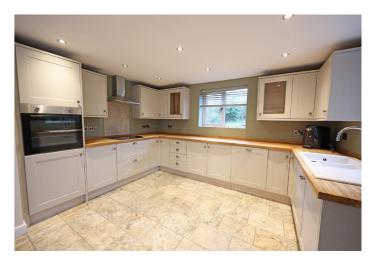

**Kitchen Area** - The fully-fitted kitchen is decorated in a pastel shade, with white ceiling fitted with recessed spotlights and the flooring is stone effect ceramic tiles. There is a selection of modern white wall and base units with a wooden work surface and wooden upstands, which is inset with a white one and a half bowl sink and drainer with stainless steel mixer taps, a black glass hob with a stainless steel extractor fan above. There is an electric eye-level fitted oven and an integrated dishwasher. There are two UPVC white double glazed windows, one opening onto the side aspect and one opening onto the rear garden. There is space for a fridge/freezer.