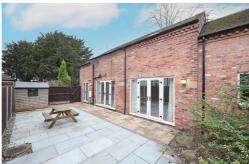

## **EXTERIOR**

**Outside Areas** - The front of the property has a narrow grassed and shrubbed garden with a metal fence and is on top of a stone retaining wall, with the path below leading to the UPVC external doors. There is gardens at each end of the property and parking for two cars. The fully enclosed rear garden has a fence and gate to one side and a wall with steps up to a gate at the other side. There is a patio area and the rest of the garden is laid to lawn with a flower bed on the walled side. There is a fence along the width of the garden and a shed in one corner.