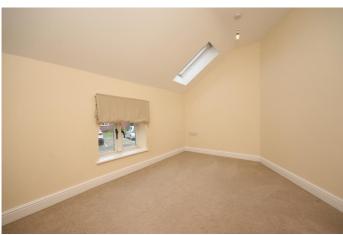

Master Bedroom - This double bedroom is neutrally decorated with vaulted ceiling featuring a white UPVC "Velux" skylight with a radiator beneath and a white UPVC Porthole window. There is a fitted carpet and open hanging space for clothes. There is a central light fitting.

**Second Bedroom** - The Second Double Bedroom features a white double glazed Velux Skylight in the vaulted ceiling and has a second white UPVC double glazed window facing the side aspect, is neutrally decorated and carpeted. There is the potential of adding a Pedestal Wash Hand Basin and WC in the small room currently used as a wardrobe. There is a radiator and a central light fitting.

**Third Bedroom** - The Third Double Bedroom is neutrally decorated and carpeted and features a white UPVC Double Glazed Velux Window to the vaulted ceiling, and a second white arched UPVC double glazed window and has a radiator and central light pendant.