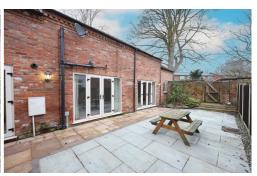

## **EXTERIOR**

**Outside Areas** - The front of the property has a narrow grassed and shrubbed garden with a metal fence and is on top of a stone retaining wall, with the path below leading to the UPVC external doors. There is gardens at each end of the property and parking for two cars. The fully enclosed rear garden has a fence and gate to one side and a wall with steps up to a gate at the other side. There is a patio area and the rest of the garden is laid to lawn with a flower bed on the walled side. There is a fence along the width of the garden and a shed in one corner.