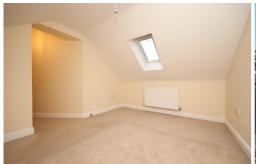

Master Bedroom - This double bedroom is neutrally decorated with vaulted ceiling featuring a white UPVC "Velux" skylight with a radiator beneath and a white UPVC Porthole window. There is a fitted carpet and open hanging space for clothes. There is a central light fitting.

**Second Bedroom** - The Second Double Bedroom features a white double glazed Velux Skylight in the vaulted ceiling and has a second white UPVC double glazed window facing the side aspect, is neutrally decorated and carpeted. There is the potential of adding a Pedestal Wash Hand Basin and WC in the small room currently used as a wardrobe. There is a radiator and a central light fitting.

**Third Bedroom** - The Third Double Bedroom is neutrally decorated and carpeted and features a white UPVC Double Glazed Velux Window to the vaulted ceiling, and a second white arched UPVC double glazed window and has a radiator and central light pendant.