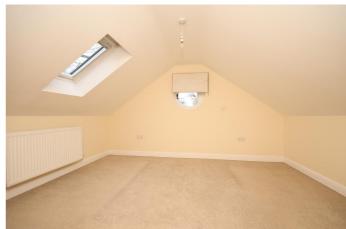

Master Bedroom - This double bedroom is neutrally decorated with vaulted ceiling featuring a white UPVC "Velux" skylight with a radiator beneath and a white UPVC Porthole window. There is a fitted carpet and open hanging space for clothes. There is a central light fitting.

**Second Bedroom** - The Second Double Bedroom features a white double glazed Velux Skylight in the vaulted ceiling and has a second white UPVC double glazed window facing the side aspect, is neutrally decorated and carpeted. There is the potential of adding a Pedestal Wash Hand Basin and WC in the small room currently used as a wardrobe. There is a radiator and a central light fitting.

**Third Bedroom** - The Third Double Bedroom is neutrally decorated and carpeted and features a white UPVC Double Glazed Velux Window to the vaulted ceiling, and a second white arched UPVC double glazed window and has a radiator and central light pendant.