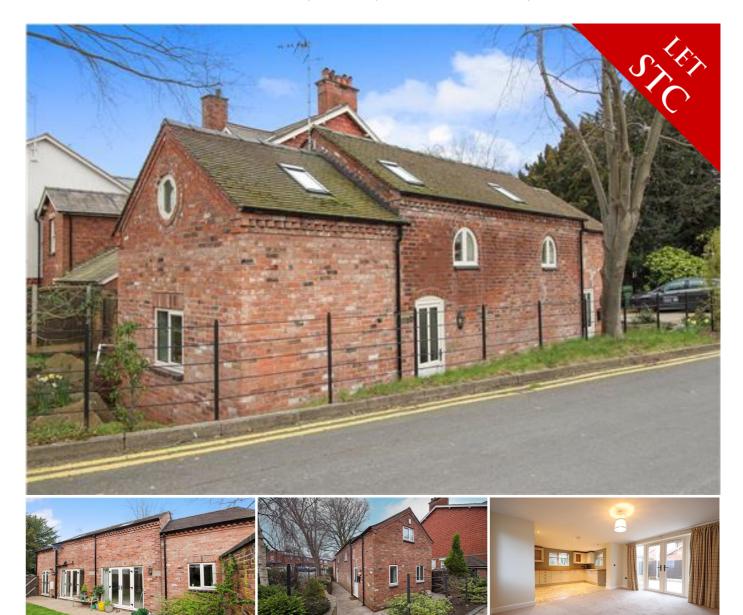

# 3 BEDROOM DETACHED FOR RENT - £2,250 PER MONTH

Bromfield Court, Stone, Staffordshire, ST15 8ED

### **DESCRIPTION**

Austin & Roe are pleased to offer TO LET this Three Bedroom Barn conversion situated in Stone Town Centre. The property benefits from Underfloor Heating on the Ground floor running of the Central Heating Boiler and double glazing throughout.

Briefly, the property comprises, Open Plan living area of Lounge/Dining/Kitchen areas with stairs rising to the floor above, Entrance Hallway, Shower Room/Toilet and Utility Room on the Ground Floor and on the Second Floor Landing, Hallway, Three Double Bedrooms and a Family Bathroom.

The property benefits from driveway and an enclosed rear garden. It is just a stroll from the Town Centre with all its many Restaurants, Shops and Local Amenities.

Council Tax Band D
Mains Electricity & Gas
Mains Water, Drains and Sewerage
Broadband FTTC
Mobile Coverage
Low risk of flooding.

## **EXTERIOR**

**Outside Areas** - The front of the property has a narrow grassed and shrubbed garden with a metal fence and is on top of a stone retaining wall, with the path below leading to the UPVC external doors. There is gardens at each end of the property and parking for two cars. The fully enclosed rear garden has a fence and gate to one side and a wall with steps up to a gate at the other side. There is a patio area and the rest of the garden is laid to lawn with a flower bed on the walled side. There is a fence along the width of the garden and a shed in one corner.