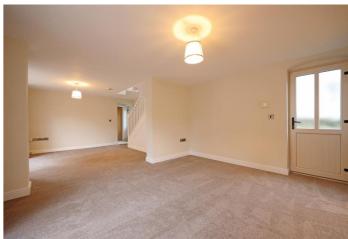

**Lounge Area** - The Lounge Area features stairs rising to the first floor with fitted storage cupboards below, double glazed UPVC French Doors with glazed panels at either side onto a paved area, is neutrally decorated with neutral fitted carpet and a central pendant light fitting.

**Dining Area** - The Dining Area continues from the Lounge and features another matching set of UPVC French doors with glazed panels at either side, the decor and carpets are as the Lounge. There is also an exterior UPVC White glazed door onto the front aspect.