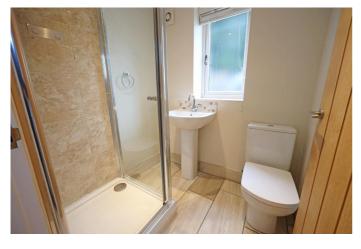

**Guest Cloakroom** - The Guest Cloakroom sanitary fittings comprise a white shower cubicle with glass surround and shower running off the boiler, a pedestal wash hand basin with mosaic tiled splashback and a low-level WC. The cubicle is fully tiled with marble tiles with a mosaic panel. The floors and are ceramic tiled as the Hallway. There is neutral decor and there is a white UPVC window with obscured glass.

**Family Bathroom** - The Family Bathroom features vaulted ceilings with white double glazed Velux Skylight and recessed spotlights, has marble effect tiles to two walls the rest is neutrally decorated with large ceramic floor tiles. The white Bathroom Suite comprises a double ended bath with central mixer tap and hair wash facility, a pedestal wash hand basin and low-level WC.