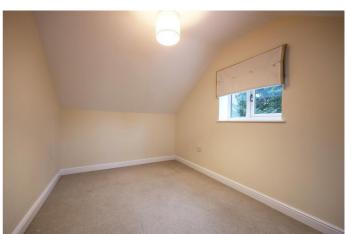

Master Bedroom - This double bedroom is neutrally decorated with vaulted ceiling featuring a white UPVC "Velux" skylight with a radiator beneath and a white UPVC Porthole window. There is a fitted carpet and open hanging space for clothes. There is a central light fitting.

**Second Bedroom** - The Second Double Bedroom features a white double glazed Velux Skylight in the vaulted ceiling and has a second white UPVC double glazed window facing the side aspect, is neutrally decorated and carpeted. There is the potential of adding a Pedestal Wash Hand Basin and WC in the small room currently used as a wardrobe. There is a radiator and a central light fitting.

**Third Bedroom** - The Third Double Bedroom is neutrally decorated and carpeted and features a white UPVC Double Glazed Velux Window to the vaulted ceiling, and a second white arched UPVC double glazed window and has a radiator and central light pendant.