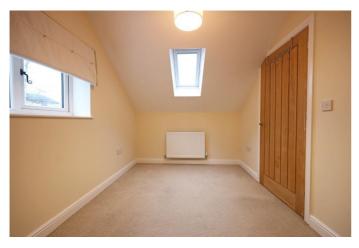

Master Bedroom - This double bedroom is neutrally decorated with vaulted ceiling featuring a white UPVC "Velux" skylight with a radiator beneath and a white UPVC Porthole window. There is a fitted carpet and open hanging space for clothes. There is a central light fitting.

**Second Bedroom** - The Second Double Bedroom features a white double glazed Velux Skylight in the vaulted ceiling and has a second white UPVC double glazed window facing the side aspect, is neutrally decorated and carpeted. There is the potential of adding a Pedestal Wash Hand Basin and WC in the small room currently used as a wardrobe. There is a radiator and a central light fitting.

**Third Bedroom** - The Third Double Bedroom is neutrally decorated and carpeted and features a white UPVC Double Glazed Velux Window to the vaulted ceiling, and a second white arched UPVC double glazed window and has a radiator and central light pendant.