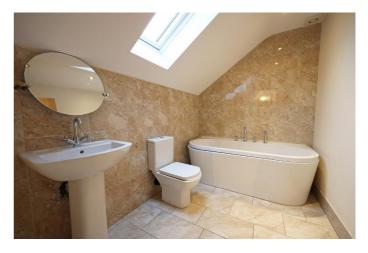

**Family Bathroom** - The Family Bathroom features vaulted ceilings with white double glazed Velux Skylight and recessed spotlights, has marble effect tiles to two walls the rest is neutrally decorated with large ceramic floor tiles. The white Bathroom Suite comprises a double ended bath with central mixer tap and hair wash facility, a pedestal wash hand basin and low-level WC.