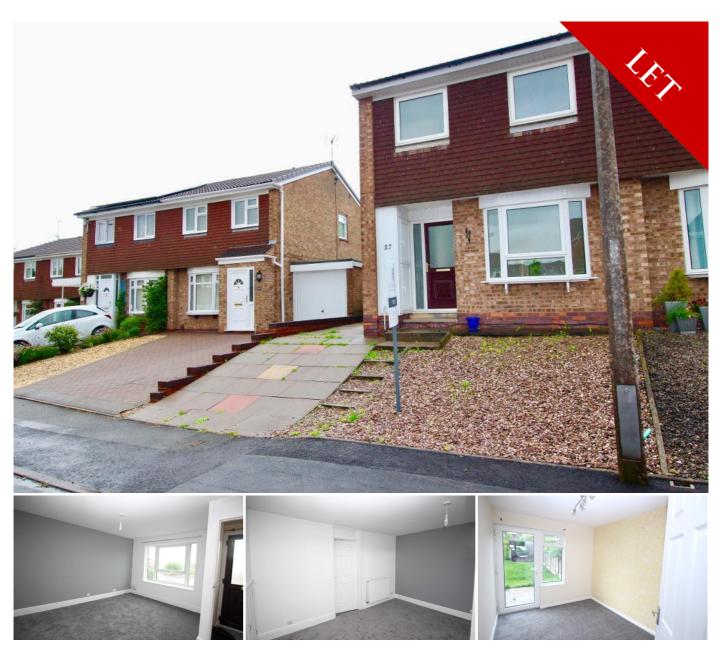

#### **DESCRIPTION**

Austin & Roe are pleased to offer For Let this Three Bedroom Semi Detached Property with off road parking in a quiet cul-de-sac. The property is in the Walton School Catchment area.

The property comprises Storm Porch, Entrance Hallway, Lounge, Dining Room and Kitchen on the Ground Floor; Landing, Three Bedrooms and Family Bathroom on the first floor. The property benefits from Gas Central Heating and Double Glazing.

The property has a low maintenance front garden with off road parking and a fully enclosed rear garden.

Council Tax Band B
Mains Electric & Gas
Mains Water, Drains & Sewerage
Broadband FTTC
Mobile Coverage
Low Risk of Flooding