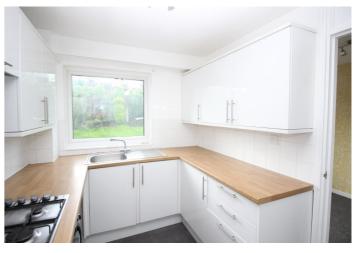

The property comprises Storm Porch, Entrance Hallway, Lounge, Dining Room and Kitchen on the Ground Floor; Landing, Three Bedrooms and Family Bathroom on the first floor. The property benefits from Gas Central Heating and Double Glazing.