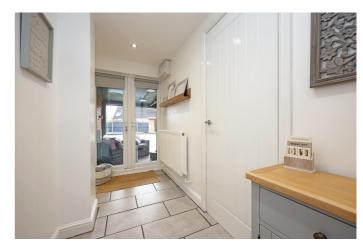

Rear Hall & Side Entrance - 9' 3" x 5' 6" (2.84m x 1.69m) The Rear Hall and Side Entrance (2.08m x 1.65m: 6'-1" x 5'-5") has white decor and side entrance, a white ceiling with recessed spotlights, a wall mounted central heating radiator, a composite double glazed exterior door to the front aspect and uPVC double glazed 'French' doors to the rear aspect, doors opening into a store room and utility room, a built-in cupboard and pale grey porcelain floor tiles.

**Utilliy** - 7' 2" x 6' 4" (2.2m x 1.94m) The Utility Room has white decor, a white ceiling with recessed spotlights, a double glazed window to the front aspect a white wall mounted heated towel rail/radiator and pale grey porcelain floor tiles. There are wall mounted wall units matching the kitchen with a wooden counter top and upstands, space for an undercounted washing machine and tumble dryer. There is a wall mounted consumer unit, fitted shelving and a door opening into the shower room.