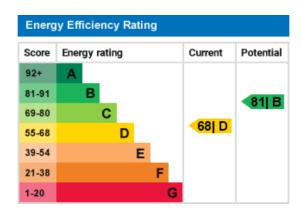

a raindrop and standard shower head and glass shower screen, a wall mounted vanity unit inset with wash hand basin and chrome single lever mixer tap and a low-level close coupled WC with push buttons flush.

#### **EXTERIOR**

Outside Areas - At the front of the property is a "Tarmacadam" driveway extending across the front of the house providing. ample parking for four vehicles and wooden fencing to each side.

To the rear is a fully enclose garden with a paved patio area, a flat roofed gazebo offering undercover outdoor entertaining and alfresco dining, a garden laid to lawn with gravel borders to each side and an adjacent pathway leading to wooden sheds and a decked area, The entire garden is surrounded by wooden fencing.



















# ADDITIONAL PHOTOS



### ENERGY EFFICIENCY