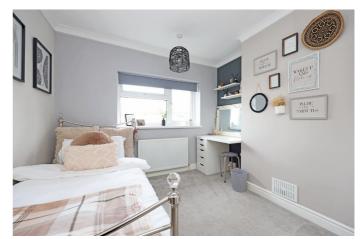

**Bedroom 2** - 11' 1" x 9' 9" (3.4m x 2.98m) The Second Bedroom has pale grey decor with dark grey contrast walls, a white ceiling with a pendant light fitting and coved cornices, a double glazed window to the front aspect with a wall mounted central heating radiator below, a TV connection and grey fitted carpet.

Bathroom 3 - 9' 0" x 7' 10" (2.75m x 2.4m) The Third Bedroom has pale grey decor with a contemporary contrast wall covering to one wall, a white ceiling with a pendant light fitting and coved cornices, a double glazed window to the front aspect with a wall mounted central heating radiator below, a TV connection and grey fitted carpet.