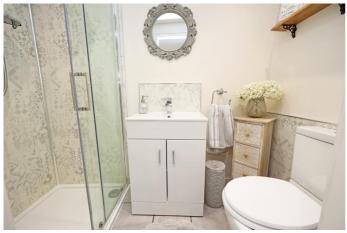

**Shower Room** - 7' 3" x 3' 6" (2.23m x 1.07m) The Shower Room has white decor with waterproof boarding in the showering area, half height behind the sanitary ware, a white ceiling with recessed spot lights and an extractor fan, fitted shelves and grey porcelain floor tiles. The white sanitary ware comprises a shower cubicle with electric shower and glass shower screen doors, a vanity unit inset with a wash hand basin with chrome single lever mixer tap and splash back and a low-level close coupled WC with push button flush.

**Shower Room** - 8' 5" x 5' 2" (2.58m x 1.59m) The Family Shower Room has grey decor, pale grey brick style tiles in the showering area extending the entire wall on one side, a white ceiling with recessed spot lights, a double glazed window with obscured glass to the side aspect, a chrome wall mounted heated towel rail/radiator and grey and white patterned porcelain floor tiled. The white sanitary ware comprises a shower cubicle with mains fed shower having a raindrop and standard shower head and glass shower screen, a wall mounted vanity unit inset with wash hand basin and chrome single lever mixer tap and a low-level close coupled WC with push buttons flush.