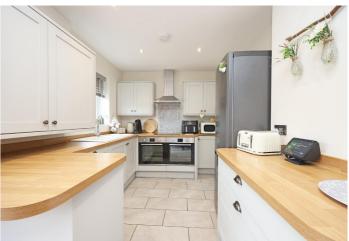

and wood effect laminate flooring. There is an opening into the dining area.

**Kitchen/Diner** - 18' 0" x 8' 11" (5.51m x 2.73m) The Kitchen/Diner is light and airy, having two pale grey walls, a white wall and a floral contrast wall covering to the other, a white ceiling with recessed spot lights, a double glazed window ton the rear aspect and 'French' doors to the rear paved patio area, a wall mounted central heating radiator and pale grey porcelain floor tiles. There is a selection of pale grey wall and base units with wooden countertops and upstands inset with a white high gloss one-and-a-half bowl sink, drainer and chrome dual lever swan neck-mixer tap, black glass induction hob with grey glass splash back, two parallel electric ovens below and a stainless steel cooker extractor hood above, an integrated dish=washer and space for a fridge/freezer. There is ample room for a dining table and chairs in the dining area and there is a door opening into the rear Hall.