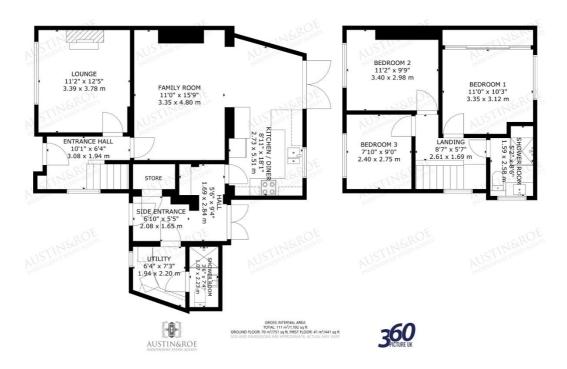

### **GROUND FLOOR**

Entrance Hall - 10' 1" x 6' 4" (3.08m x 1.94m) The property is entered via a composite glazed door with storm canopy above into a welcoming Entrance Hall having a pale neutral decor with white ceiling having central pendant light fitting, a double glazed window to the side aspect with a wall mounted central heating radiator below and wood effect laminate flooring. There are doors opening into the lounge and family room and stairs rising to the floor above.

**Lounge** - 12' 4" x 11' 1" (3.78m x 3.39m) The spacious Lounge has neutral decor with a floral wall covering on the chimney breast wall, a white ceiling with central penant light fitting and coved cornices, a double glazed window to the front aspect. a wall mounted central heating radiator, a grey wooden fire surround with matching backing and hearth inset with a coal effect gas fire, a TV connection and wood effect laminate flooring.

Family Room - 15' 8" x 10' 11" (4.8m x 3.35m) The open-plan Family Room has white decor with floral contrast wall covering in the alcoves, a white ceiling with central pendant light fitting, a wall mounted central heating radiator, a grey wooden fire surround with tiled backing and hearth (ornamental use only, a TV connection, shelving to the alcove

and wood effect laminate flooring. There is an opening into the dining area.

**Kitchen/Diner** - 18' 0" x 8' 11" (5.51m x 2.73m) The Kitchen/Diner is light and airy, having two pale grey walls, a white wall and a floral contrast wall covering to the other, a white ceiling with recessed spot lights, a double glazed window ton the rear aspect and 'French' doors to the rear paved patio area, a wall mounted central heating radiator and pale grey porcelain floor tiles. There is a selection of pale grey wall and base units with wooden countertops and upstands inset with a white high gloss one-and-a-half bowl sink, drainer and chrome dual lever swan neck-mixer tap, black glass induction hob with grey glass splash back, two parallel electric ovens below and a stainless steel cooker extractor hood above, an integrated dish=washer and space for a fridge/freezer. There is ample room for a dining table and chairs in the dining area and there is a door opening into the rear Hall.

Rear Hall & Side Entrance - 9' 3" x 5' 6" (2.84m x 1.69m) The Rear Hall and Side Entrance (2.08m x 1.65m: 6'-1" x 5'-5") has white decor and side entrance, a white ceiling with recessed spotlights, a wall mounted central heating radiator, a composite double glazed exterior door to the front aspect and uPVC double glazed 'French' doors to the rear aspect, doors opening into a store room and utility room, a built-in cupboard and pale grey porcelain floor tiles.

**Utilliy** - 7' 2" x 6' 4" (2.2m x 1.94m) The Utility Room has white decor, a white ceiling with recessed spotlights, a double glazed window to the front aspect a white wall mounted heated towel rail/radiator and pale grey porcelain floor tiles. There are wall mounted wall units matching the kitchen with a wooden counter top and upstands, space for an undercounted washing machine and tumble dryer. There is a wall mounted consumer unit, fitted shelving and a door opening into the shower room.

**Shower Room** - 7' 3" x 3' 6" (2.23m x 1.07m) The Shower Room has white decor with waterproof boarding in the showering area, half height behind the sanitary ware, a white ceiling with recessed spot lights and an extractor fan, fitted shelves and grey porcelain floor tiles. The white sanitary ware comprises a shower cubicle with electric shower and glass shower screen doors, a vanity unit inset with a wash hand basin with chrome single lever mixer tap and splash back and a low-level close coupled WC with push button flush.

#### FIRST FLOOR

Stairs & Landing - 8' 6" x 5' 6" (2.61m x 1.69m) The Stairs rise from the Landing above with decor matching the entrance hall, a pendant light fitting and loft hatch giving access to the roof space above, double glazed window to the side aspect and pale grey fitted carpet. There are doors opening into the three bedrooms and the family shower room.

**Bedroom 1** - 10' 11" x 10' 2" (3.35m x 3.12m) The First Bedroom has pale grey decor with a grey contrast wall covering to one wall, a white ceiling with a central pendant light fitting and coved cornices, a double glazed window to the rear aspect with a wall mounted central heating radiator below, fitted mirrored wardrobes, a TV connection and grey fitted carpet.

**Bedroom 2** - 11' 1" x 9' 9" (3.4m x 2.98m) The Second Bedroom has pale grey decor with dark grey contrast walls, a white ceiling with a pendant light fitting and coved cornices, a double glazed window to the front aspect with a wall mounted central heating radiator below, a TV connection and grey fitted carpet.

Bathroom 3 - 9' 0" x 7' 10" (2.75m x 2.4m) The Third Bedroom has pale grey decor with a contemporary contrast wall covering to one wall, a white ceiling with a pendant light fitting and coved cornices, a double glazed window to the front aspect with a wall mounted central heating radiator below, a TV connection and grey fitted carpet.

**Shower Room** - 8' 5" x 5' 2" (2.58m x 1.59m) The Family Shower Room has grey decor, pale grey brick style tiles in the showering area extending the entire wall on one side, a white ceiling with recessed spot lights, a double glazed window with obscured glass to the side aspect, a chrome wall mounted heated towel rail/radiator and grey and white patterned porcelain floor tiled. The white sanitary ware comprises a shower cubicle with mains fed shower having a raindrop and standard shower head and glass shower screen, a wall mounted vanity unit inset with wash hand basin and chrome single lever mixer tap and a low-level close coupled WC with push buttons flush.