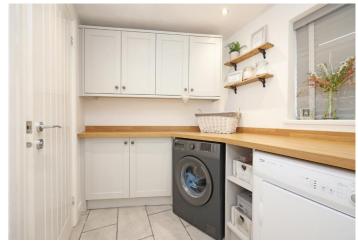

**Utilliy** - 7' 2" x 6' 4" (2.2m x 1.94m) The Utility Room has white decor, a white ceiling with recessed spotlights, a double glazed window to the front aspect a white wall mounted heated towel rail/radiator and pale grey porcelain floor tiles. There are wall mounted wall units matching the kitchen with a wooden counter top and upstands, space for an undercounted washing machine and tumble dryer. There is a wall mounted consumer unit, fitted shelving and a door opening into the shower room.