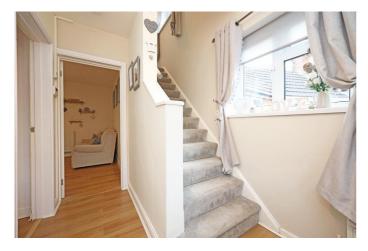

#### FIRST FLOOR

Stairs & Landing - 8' 6" x 5' 6" (2.61m x 1.69m) The Stairs rise from the Landing above with decor matching the entrance hall, a pendant light fitting and loft hatch giving access to the roof space above, double glazed window to the side aspect and pale grey fitted carpet. There are doors opening into the three bedrooms and the family shower room.