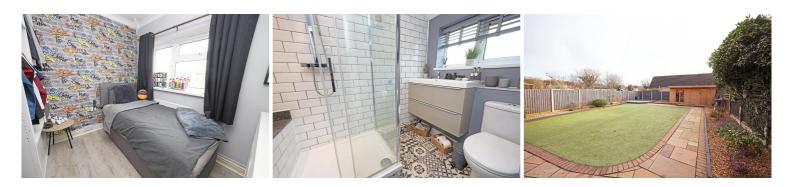

**Shower Room** - 7' 3" x 3' 6" (2.23m x 1.07m) The Shower Room has white decor with waterproof boarding in the showering area, half height behind the sanitary ware, a white ceiling with recessed spot lights and an extractor fan, fitted shelves and grey porcelain floor tiles. The white sanitary ware comprises a shower cubicle with electric shower and glass shower screen doors, a vanity unit inset with a wash hand basin with chrome single lever mixer tap and splash back and a low-level close coupled WC with push button flush.

**Shower Room** - 8' 5" x 5' 2" (2.58m x 1.59m) The Family Shower Room has grey decor, pale grey brick style tiles in the showering area extending the entire wall on one side, a white ceiling with recessed spot lights, a double glazed window with obscured glass to the side aspect, a chrome wall mounted heated towel rail/radiator and grey and white patterned porcelain floor tiled. The white sanitary ware comprises a shower cubicle with mains fed shower having a raindrop and standard shower head and glass shower screen, a wall mounted vanity unit inset with wash hand basin and chrome single lever mixer tap and a low-level close coupled WC with push buttons flush.

To the rear is a fully enclose garden with a paved patio area, a flat roofed gazebo offering undercover outdoor entertaining and alfresco dining, a garden laid to lawn with gravel borders to each side and an adjacent pathway leading to wooden sheds and a decked area, The entire garden is surrounded by wooden fencing.

# ADDITIONAL PHOTOS