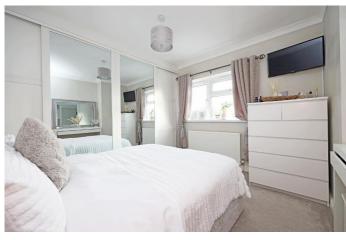

**Bedroom 1** - 10' 11" x 10' 2" (3.35m x 3.12m) The First Bedroom has pale grey decor with a grey contrast wall covering to one wall, a white ceiling with a central pendant light fitting and coved cornices, a double glazed window to the rear aspect with a wall mounted central heating radiator below, fitted mirrored wardrobes, a TV connection and grey fitted carpet.

**Bedroom 2** - 11' 1" x 9' 9" (3.4m x 2.98m) The Second Bedroom has pale grey decor with dark grey contrast walls, a white ceiling with a pendant light fitting and coved cornices, a double glazed window to the front aspect with a wall mounted central heating radiator below, a TV connection and grey fitted carpet.

Bathroom 3 - 9' 0" x 7' 10" (2.75m x 2.4m) The Third Bedroom has pale grey decor with a contemporary contrast wall covering to one wall, a white ceiling with a pendant light fitting and coved cornices, a double glazed window to the front aspect with a wall mounted central heating radiator below, a TV connection and grey fitted carpet.