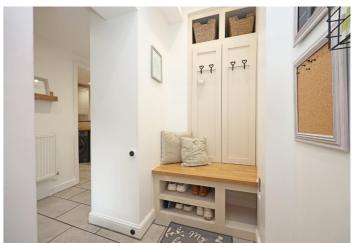

### **GROUND FLOOR**

Entrance Hall - 10' 1" x 6' 4" (3.08m x 1.94m) The property is entered via a composite glazed door with storm canopy above into a welcoming Entrance Hall having a pale neutral decor with white ceiling having central pendant light fitting, a double glazed window to the side aspect with a wall mounted central heating radiator below and wood effect laminate flooring. There are doors opening into the lounge and family room and stairs rising to the floor above.

#### FIRST FLOOR

Stairs & Landing - 8' 6" x 5' 6" (2.61m x 1.69m) The Stairs rise from the Landing above with decor matching the entrance hall, a pendant light fitting and loft hatch giving access to the roof space above, double glazed window to the side aspect and pale grey fitted carpet. There are doors opening into the three bedrooms and the family shower room.