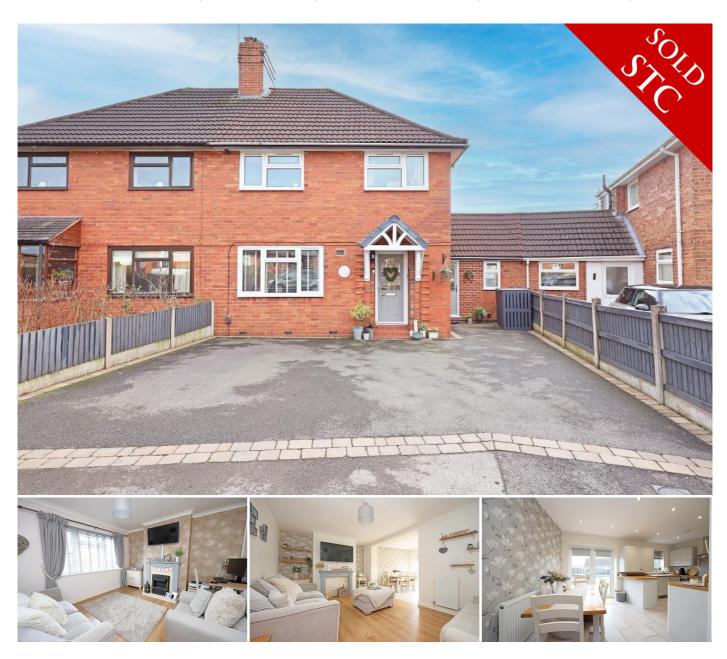

# 3 BEDROOM SEMI-DETACHED FOR SALE - £269,950

Brookhouse Drive, Barlaston, Stoke on Trent, Staffordshire, ST12 9EH

#### **DESCRIPTION**

Austin & Roe have great pleasure in offering For Sale this immaculately presented Three Bedroom Semi-Detached property with ample parking for four cars in the lovely village of Barlaston. The property is close to local amenities and has easy access the M6 and Motorway Network.

The property comprises an Entrance Hall, Lounge, open-plan Family Room and Kitchen/Diner, Rear Hall, Side Entrance, Utility and Shower Room. The property benefits from gas central heating and double glazing.

At the front of the property is a 'Tarmacadam' driveway allowing for parking of four vehicles, there is wooden fencing to each side.

To the rear of the property is a fully enclose garden with a paved patio area extending across the back of the property, a modern flat-roof gazebo perfect for alfresco dining and outdoor entertaining, a garden laid to lawn with an adjacent paved path to a wooden storage shed and decked area, gravel borders to each side of the garden with shrubs. The garden is surrounded by well maintained wooden fencing,

#### **EXTERIOR**

Outside Areas - At the front of the property is a "Tarmacadam" driveway extending across the front of the house providing. ample parking for four vehicles and wooden fencing to each side.

To the rear is a fully enclose garden with a paved patio area, a flat roofed gazebo offering undercover outdoor entertaining and alfresco dining, a garden laid to lawn with gravel borders to each side and an adjacent pathway leading to wooden sheds and a decked area, The entire garden is surrounded by wooden fencing.