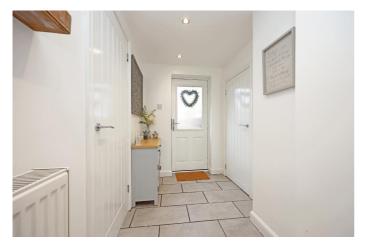

### **GROUND FLOOR**

Entrance Hall - 10' 1" x 6' 4" (3.08m x 1.94m) The property is entered via a composite glazed door with storm canopy above into a welcoming Entrance Hall having a pale neutral decor with white ceiling having central pendant light fitting, a double glazed window to the side aspect with a wall mounted central heating radiator below and wood effect laminate flooring. There are doors opening into the lounge and family room and stairs rising to the floor above.

Rear Hall & Side Entrance - 9' 3" x 5' 6" (2.84m x 1.69m) The Rear Hall and Side Entrance (2.08m x 1.65m: 6'-1" x 5'-5") has white decor and side entrance, a white ceiling with recessed spotlights, a wall mounted central heating radiator, a composite double glazed exterior door to the front aspect and uPVC double glazed 'French' doors to the rear aspect, doors opening into a store room and utility room, a built-in cupboard and pale grey porcelain floor tiles.