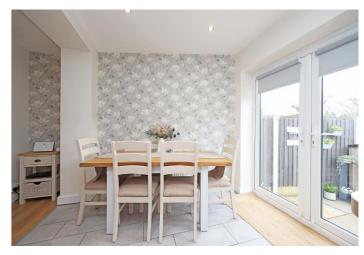

and wood effect laminate flooring. There is an opening into the dining area.

**Kitchen/Diner** - 18' 0" x 8' 11" (5.51m x 2.73m) The Kitchen/Diner is light and airy, having two pale grey walls, a white wall and a floral contrast wall covering to the other, a white ceiling with recessed spot lights, a double glazed window ton the rear aspect and 'French' doors to the rear paved patio area, a wall mounted central heating radiator and pale grey porcelain floor tiles. There is a selection of pale grey wall and base units with wooden countertops and upstands inset with a white high gloss one-and-a-half bowl sink, drainer and chrome dual lever swan neck-mixer tap, black glass induction hob with grey glass splash back, two parallel electric ovens below and a stainless steel cooker extractor hood above, an integrated dish=washer and space for a fridge/freezer. There is ample room for a dining table and chairs in the dining area and there is a door opening into the rear Hall.