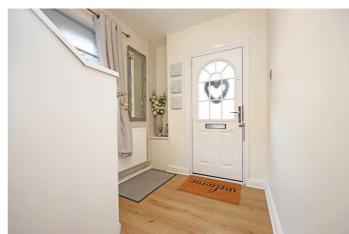

### **GROUND FLOOR**

Entrance Hall - 10' 1" x 6' 4" (3.08m x 1.94m) The property is entered via a composite glazed door with storm canopy above into a welcoming Entrance Hall having a pale neutral decor with white ceiling having central pendant light fitting, a double glazed window to the side aspect with a wall mounted central heating radiator below and wood effect laminate flooring. There are doors opening into the lounge and family room and stairs rising to the floor above.