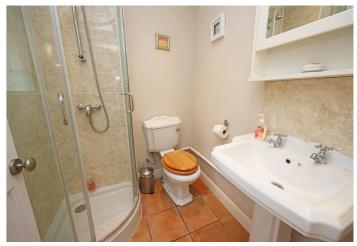

STONE

T: 01785 338 570 E: sales@austinandroe.co.uk | lettings@austinandroe.co.uk W: www.austinandroe.co.uk neutral porcelain floor tiles. There is space and plumbing for a washing machine.

**Shower Room** - 5' 5" x 5' 5" (1.66m x 1.66m) Conveniently situated at the back of the house is a ground floor Shower Room, the decor is grey, with an extractor fan, grey tiled splash back and matching full height grey ceramic tiles in the corner shower, a white ceiling with recessed spotlights, a double glazed window with obscured glass to the side aspect with a wall mounted central heating radiator below and neutral porcelain floor tiles. The white sanitary ware comprises a corner mains fed shower with glass shower screen doors, a pedestal wash hand basin with chrome taps and a low-level WC with lever flush.