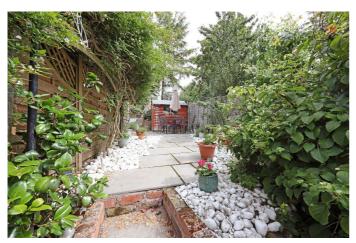

At the front of the property is on-road parking. To the rear is a fully enclosed low maintenance garden with a yard immediately outside the back garden, a paved area with a steps up to a paved garden area for alfresco dining and outdoor entertaining along with a useful garden shed.

### EXTERIOR

**Outside Areas** - At the front of the property is on-road parking. To the rear is a fully enclosed garden with a narrow courtyard area outside the back door opening up to a paved patio area with steps leading to a raised level to a low maintenance garden of paving stones and beds of white pebbles with shrubs. There is a paved area at the end of the garden for alfresco dining and outdoor entertaining and a useful wooden shed.