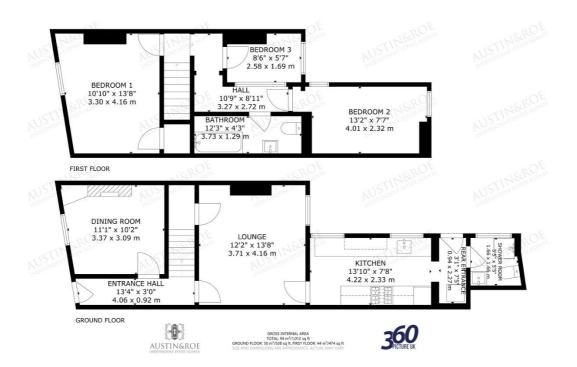

#### DESCRIPTION

Austin & Roe are delighted to offer For Sale this Three Bedroom Terraced property on the north side of the Market Town of Stone, close to local amenities and the railway station.

The property comprises an Entrance Hall, Lounge, Dining Room, Kitchen, Rear Entance and Shower Room on the Ground Floor; on the First Floor is the Landing and Hall, Three Bedrooms and Family Bathroom. The property benefits from gas central heating and double glazing.

## GROUND FLOOR

**Entrance Hall -**  $13' 3'' x 3' 0'' (4.06m \times 0.92m)$  The property is entered via a black composite glazed door with transom window above, into an Entrance hall with white decor, a white ceiling with central pendant light fitting, a wall mounted central heating radiator and terracotta floor tiles. There are stripped pine doors opening into the dining room, lounge and stairs rising to the landing above.

**Dining Room** - 11' 0" x 10' 1" (3.37m x 3.09m) The Dining Room has neutral walls, a fitted picture rail, a white ceiling with a central pendant light fitting, a double glazed window to the front aspect, a wall mounted central heating radiator, a wooden fire surround inset with a cast iron "victorian" fireplace and terracotta tiled hearth and a wood effect laminate floor.

**Lounge** - 13' 7" x 12' 2" (4.16m x 3.71m) The spacious Lounge has pale grey decor with a white picture rail, a white ceiling with a central pendant light fitting, a double glazed window to the rear aspect with a wall mounted central heating radiator below, under-stair storage cupboard, TV connection point and wood effect laminate flooring. There is a stripped pine door opening into the kitchen.

**Kitchen** - 13' 9" x 7' 7" (4.22m x 2.33m) The galley Kitchen has pale grey decor with splash backs to one wall, a white ceiling with a central pendant light fitting, a double glazed window to the side aspect, a wall mounted central heating radiator and neutral porcelain floor tiles. There is a selection of grey wall and base units with wooden countertop with upstands, inset with a white enamel high gloss sink, drainer and dual lever swan-neck mixer tap, an integrated dishwasher, a stand alone black 8-burner "range" style cooker with double oven, grill and warmer draw and an extractor cooker hood above and space for a fridge/freezer.

Rear Entrance - 7' 5" x 3' 1" (2.27m x 0.94m) From the kitchen through

an archway is the rear entrance with pale grey decor, a white ceiling with recessed spotlights, an exterior glazed door to the side aspect and

STONE

T: 01785 338 570 E: sales@austinandroe.co.uk | lettings@austinandroe.co.uk W: www.austinandroe.co.uk neutral porcelain floor tiles. There is space and plumbing for a washing machine.

**Shower Room** - 5' 5" x 5' 5" (1.66m x 1.66m) Conveniently situated at the back of the house is a ground floor Shower Room, the decor is grey, with an extractor fan, grey tiled splash back and matching full height grey ceramic tiles in the corner shower, a white ceiling with recessed spotlights, a double glazed window with obscured glass to the side aspect with a wall mounted central heating radiator below and neutral porcelain floor tiles. The white sanitary ware comprises a corner mains fed shower with glass shower screen doors, a pedestal wash hand basin with chrome taps and a low-level WC with lever flush.

#### FIRST FLOOR

**Stairs & Landing** - The Stairs rise from the entrance hall to the landing above with white decor, a white ceiling with pendant light fitting, a fitted stair rail and cream fitted carpet. At the top of the stairs is the first bedroom and a hall giving access to the other bedrooms and family bathroom.

**Upper Hall** - 10' 8" x 8' 11" (3.27m x 2.72m) The Upper Hall has white decor, a white ceiling with a pendant light fitting with recessed spotlights and a internal decorative window into bedroom three. There are doors opening into bedrooms two and three and the family bathroom.

Bedroom 1 - 13' 7" x 10' 9" (4.16m x 3.3m) The First Bedroom has grey decor, a white ceiling with a central pendant light fitting, a double glazed window to the front aspect with a wall mounted central heating radiator below, a built-in wardrobe and a cream fitted carpet.

Bedroom 2 - 13' 1" x 7' 7" (4.01m x 2.32m) The Second Bedroom has white decor, a white ceiling with a central pendant light fitting, dual aspect double glazed window, a wall mounted central heating radiator and a cream fitted carpet.

Bedroom 3 - 8' 5" x 5' 6" (2.58m x 1.69m) The Third Bedroom has neutral decor, a white ceiling with central pendant light fitting, a double glazed window to the rear aspect, a wall mounted central heating radiator and cream fitted carpet.

**Bathroom** - 12' 2" x 4' 2" (3.73m x 1.29m) The Family Bathroom benefits from full height grey ceramic tiling, a white ceiling with recessed lighting and grey wood effect porcelain floor tiles. The white bathroom suite comprises a panel bath with with mains fed shower above, both a standard and "raindrop" shower head and glass shower screen, a pedestal wash hand basin with chrome waterfall single lever mixer tap, a low-level close couple WC with a push button flush and a wall mounted chrome heated towel rail/radiator.