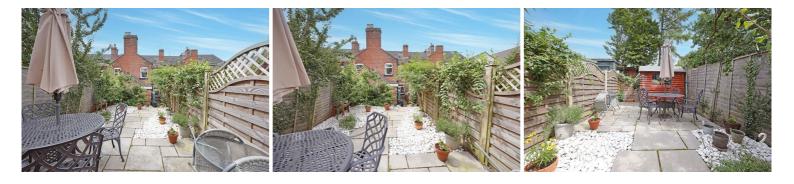

At the front of the property is on-road parking. To the rear is a fully enclosed low maintenance garden with a yard immediately outside the back garden, a paved area with a steps up to a paved garden area for alfresco dining and outdoor entertaining along with a useful garden shed.

### EXTERIOR

**Outside Areas** - At the front of the property is on-road parking. To the rear is a fully enclosed garden with a narrow courtyard area outside the back door opening up to a paved patio area with steps leading to a raised level to a low maintenance garden of paving stones and beds of white pebbles with shrubs. There is a paved area at the end of the garden for alfresco dining and outdoor entertaining and a useful wooden shed.

## ADDITIONAL PHOTOS