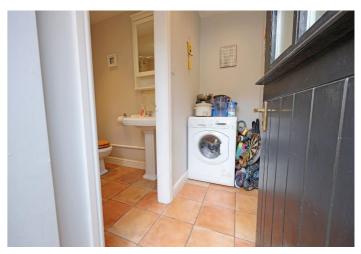

Rear Entrance - 7' 5" x 3' 1" (2.27m x 0.94m) From the kitchen through

an archway is the rear entrance with pale grey decor, a white ceiling with recessed spotlights, an exterior glazed door to the side aspect and

STONE

T: 01785 338 570 E: sales@austinandroe.co.uk | lettings@austinandroe.co.uk W: www.austinandroe.co.uk neutral porcelain floor tiles. There is space and plumbing for a washing machine.

**Shower Room** - 5' 5" x 5' 5" (1.66m x 1.66m) Conveniently situated at the back of the house is a ground floor Shower Room, the decor is grey, with an extractor fan, grey tiled splash back and matching full height grey ceramic tiles in the corner shower, a white ceiling with recessed spotlights, a double glazed window with obscured glass to the side aspect with a wall mounted central heating radiator below and neutral porcelain floor tiles. The white sanitary ware comprises a corner mains fed shower with glass shower screen doors, a pedestal wash hand basin with chrome taps and a low-level WC with lever flush.