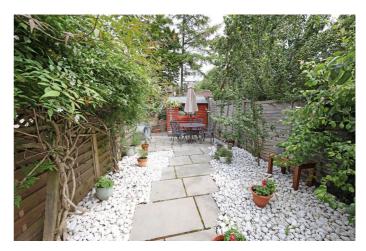

At the front of the property is on-road parking. To the rear is a fully enclosed low maintenance garden with a yard immediately outside the back garden, a paved area with a steps up to a paved garden area for alfresco dining and outdoor entertaining along with a useful garden shed.

### EXTERIOR

**Outside Areas** - At the front of the property is on-road parking. To the rear is a fully enclosed garden with a narrow courtyard area outside the back door opening up to a paved patio area with steps leading to a raised level to a low maintenance garden of paving stones and beds of white pebbles with shrubs. There is a paved area at the end of the garden for alfresco dining and outdoor entertaining and a useful wooden shed.