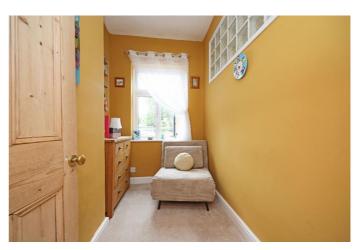

Bedroom 3 - 8' 5" x 5' 6" (2.58m x 1.69m) The Third Bedroom has neutral decor, a white ceiling with central pendant light fitting, a double glazed window to the rear aspect, a wall mounted central heating radiator and cream fitted carpet.