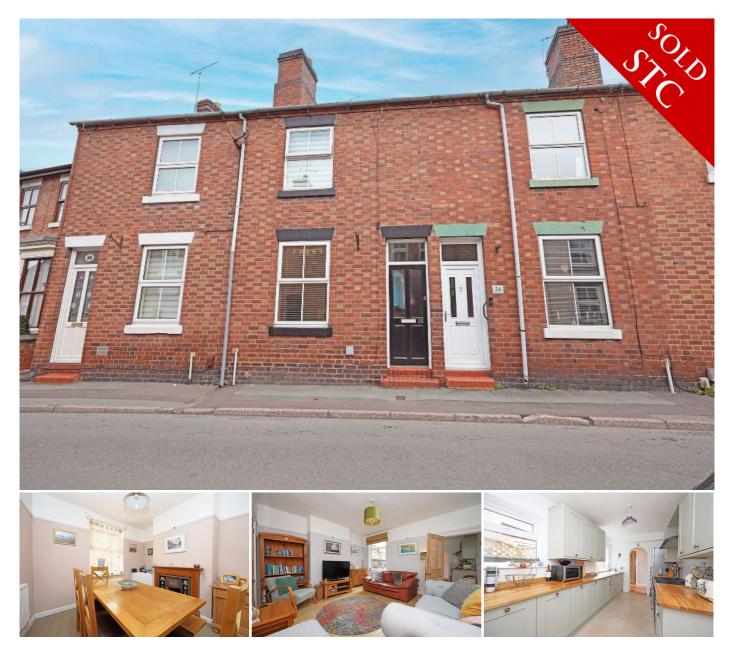

## 3 BEDROOM TERRACED HOUSE FOR SALE - OFFERS IN REGION OF £220,000

Victor Street, Stone, Staffs, ST15 8HJ

#### DESCRIPTION

Austin & Roe are delighted to offer For Sale this Three Bedroom Terraced property on the north side of the Market Town of Stone, close to local amenities and the railway station.

The property comprises an Entrance Hall, Lounge, Dining Room, Kitchen, Rear Entance and Shower Room on the Ground Floor; on the First Floor is the Landing and Hall, Three Bedrooms and Family Bathroom. The property benefits from gas central heating and double glazing.

## GROUND FLOOR

**Entrance Hall -**  $13' 3'' x 3' 0'' (4.06m \times 0.92m)$  The property is entered via a black composite glazed door with transom window above, into an Entrance hall with white decor, a white ceiling with central pendant light fitting, a wall mounted central heating radiator and terracotta floor tiles. There are stripped pine doors opening into the dining room, lounge and stairs rising to the landing above.

**Dining Room** - 11' 0" x 10' 1" (3.37m x 3.09m) The Dining Room has neutral walls, a fitted picture rail, a white ceiling with a central pendant light fitting, a double glazed window to the front aspect, a wall mounted central heating radiator, a wooden fire surround inset with a cast iron "victorian" fireplace and terracotta tiled hearth and a wood effect laminate floor.

**Lounge** - 13' 7" x 12' 2" (4.16m x 3.71m) The spacious Lounge has pale grey decor with a white picture rail, a white ceiling with a central pendant light fitting, a double glazed window to the rear aspect with a wall mounted central heating radiator below, under-stair storage cupboard, TV connection point and wood effect laminate flooring. There is a stripped pine door opening into the kitchen.

**Kitchen** - 13' 9" x 7' 7" (4.22m x 2.33m) The galley Kitchen has pale grey decor with splash backs to one wall, a white ceiling with a central pendant light fitting, a double glazed window to the side aspect, a wall mounted central heating radiator and neutral porcelain floor tiles. There is a selection of grey wall and base units with wooden countertop with upstands, inset with a white enamel high gloss sink, drainer and dual lever swan-neck mixer tap, an integrated dishwasher, a stand alone black 8-burner "range" style cooker with double oven, grill and warmer draw and an extractor cooker hood above and space for a fridge/freezer.