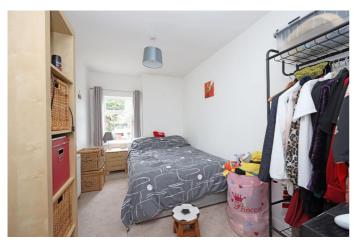

Bedroom 3 - 8' 5" x 5' 6" (2.58m x 1.69m) The Third Bedroom has neutral decor, a white ceiling with central pendant light fitting, a double glazed window to the rear aspect, a wall mounted central heating radiator and cream fitted carpet.