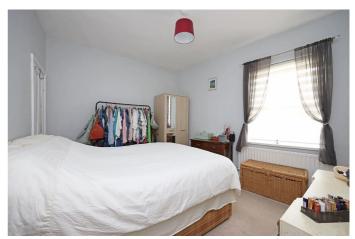

Bedroom 1 - 13' 7" x 10' 9" (4.16m x 3.3m) The First Bedroom has grey decor, a white ceiling with a central pendant light fitting, a double glazed window to the front aspect with a wall mounted central heating radiator below, a built-in wardrobe and a cream fitted carpet.