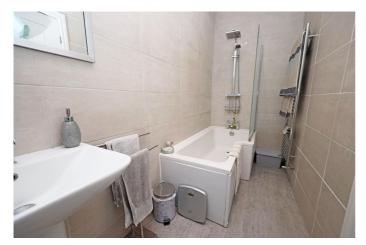

**Bathroom** - 12' 2" x 4' 2" (3.73m x 1.29m) The Family Bathroom benefits from full height grey ceramic tiling, a white ceiling with recessed lighting and grey wood effect porcelain floor tiles. The white bathroom suite comprises a panel bath with with mains fed shower above, both a standard and "raindrop" shower head and glass shower screen, a pedestal wash hand basin with chrome waterfall single lever mixer tap, a low-level close couple WC with a push button flush and a wall mounted chrome heated towel rail/radiator.