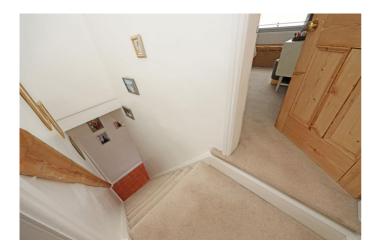

#### FIRST FLOOR

**Stairs & Landing** - The Stairs rise from the entrance hall to the landing above with white decor, a white ceiling with pendant light fitting, a fitted stair rail and cream fitted carpet. At the top of the stairs is the first bedroom and a hall giving access to the other bedrooms and family bathroom.

**Upper Hall** - 10' 8" x 8' 11" (3.27m x 2.72m) The Upper Hall has white decor, a white ceiling with a pendant light fitting with recessed spotlights and a internal decorative window into bedroom three. There are doors opening into bedrooms two and three and the family bathroom.