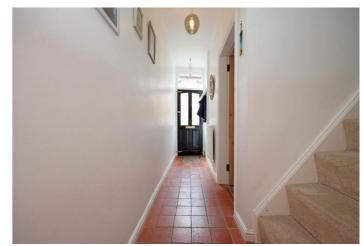

## GROUND FLOOR

**Entrance Hall -**  $13' 3'' x 3' 0'' (4.06m \times 0.92m)$  The property is entered via a black composite glazed door with transom window above, into an Entrance hall with white decor, a white ceiling with central pendant light fitting, a wall mounted central heating radiator and terracotta floor tiles. There are stripped pine doors opening into the dining room, lounge and stairs rising to the landing above.