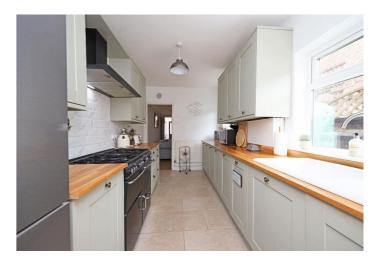

**Kitchen** - 13' 9" x 7' 7" (4.22m x 2.33m) The galley Kitchen has pale grey decor with splash backs to one wall, a white ceiling with a central pendant light fitting, a double glazed window to the side aspect, a wall mounted central heating radiator and neutral porcelain floor tiles. There is a selection of grey wall and base units with wooden countertop with upstands, inset with a white enamel high gloss sink, drainer and dual lever swan-neck mixer tap, an integrated dishwasher, a stand alone black 8-burner "range" style cooker with double oven, grill and warmer draw and an extractor cooker hood above and space for a fridge/freezer.